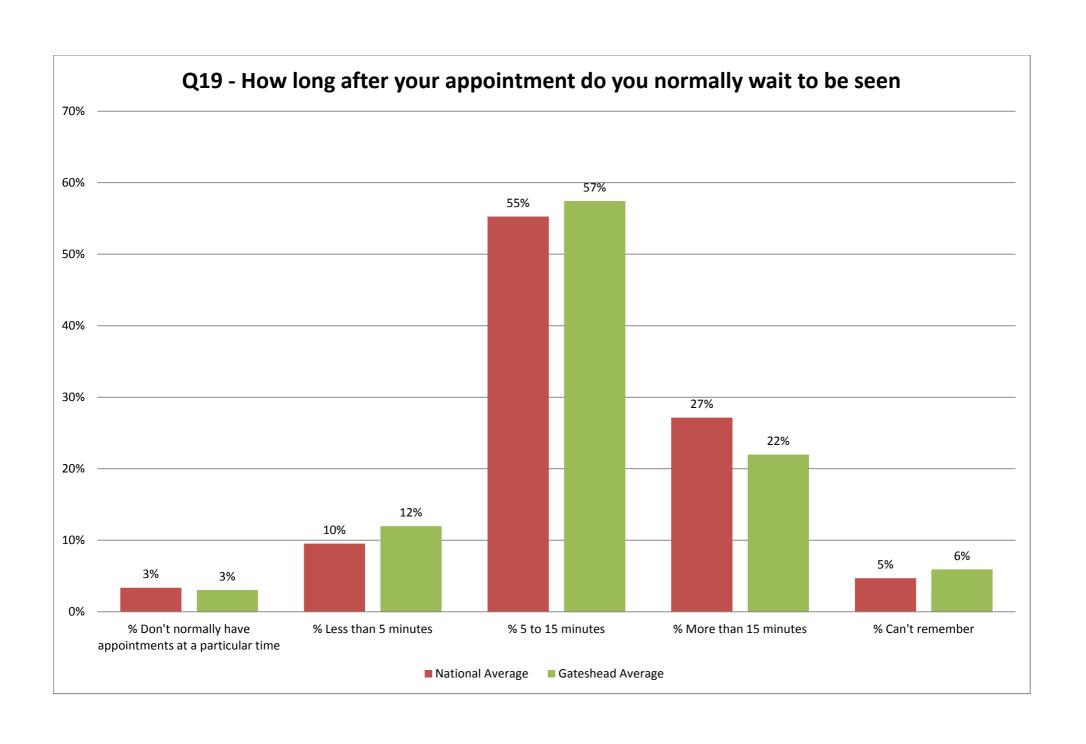

|                            | o GP/            | Q15 -<br>Convenience of<br>appointment |                      | enience of Q16 - Reason for not being able to get an appointment / |                                                  |                                                   |                             |                                        |                  | Q18 - C<br>experie<br><u>makir</u><br>appoin | nce of<br>ng an |                 | Qı                                                            | Q20 - Impressic       |                   |                        |                  |                 |                                           |
|----------------------------|------------------|----------------------------------------|----------------------|--------------------------------------------------------------------|--------------------------------------------------|---------------------------------------------------|-----------------------------|----------------------------------------|------------------|----------------------------------------------|-----------------|-----------------|---------------------------------------------------------------|-----------------------|-------------------|------------------------|------------------|-----------------|-------------------------------------------|
|                            | % Can't remember | Total Responses                        | % Convenient (total) | Total Responses                                                    | % Weren't any appointments<br>for the day wanted | % Weren't any appointments<br>for the time wanted | % Couldn't see preferred GP | % Couldn't book ahead at GP<br>surgery | % Another reason | Total Responses                              | % Good (total)  | Total Responses | % Don't normally have<br>appointments at a particular<br>time | % Less than 5 minutes | % 5 to 15 minutes | % More than 15 minutes | % Can't remember | Total Responses | % Don't normally have to wait<br>too long |
| Practice 1                 | 4%               | 106                                    | 95%                  | 12                                                                 | 28%                                              | 27%                                               | 26%                         | 19%                                    | 0%               | 114                                          | 80%             | 109             | 3%                                                            | 7%                    | 81%               | 7%                     | 4%               | 112             | 69%                                       |
| Practice 2                 | 1%               | 65                                     | 99%                  | 5                                                                  | ~                                                | ~                                                 | ~                           | ~                                      | ~                | 74                                           | 90%             | 74              | 1%                                                            | 12%                   | 73%               | 6%                     | 7%               | 75              | 75%                                       |
| Practice 3                 | 5%               | 87                                     | 92%                  | 24                                                                 | 45%                                              | 9%                                                | 14%                         | 26%                                    | 7%               | 105                                          | 53%             | 107             | 7%                                                            | 5%                    | 42%               | 38%                    | 8%               | 108             | 46%                                       |
| Practice 4                 | 0%               | 140                                    | 87%                  | 29                                                                 | 54%                                              | 36%                                               | 9%                          | 0%                                     | 0%               | 152                                          | 81%             | 153             | 0%                                                            | 12%                   | 66%               | 17%                    | 5%               | 154             | 62%                                       |
| Practice 5                 | 3%               | 174                                    | 93%                  | 40                                                                 | 53%                                              | 25%                                               | 8%                          | 14%                                    | 0%               | 233                                          | 62%             | 231             | 4%                                                            | 10%                   | 57%               | 16%                    | 13%              | 230             | 62%                                       |
| Practice 6                 | 8%               | 105                                    | 90%                  | 27                                                                 | 54%                                              | 12%                                               | 0%                          | 15%                                    | 18%              | 139                                          | 59%             | 142             | 5%                                                            | 8%                    | 47%               | 30%                    | 11%              | 141             | 47%                                       |
| Practice 7                 | 9%               | 111                                    | 97%                  | 16                                                                 | 82%                                              | 9%                                                | 5%                          | 0%                                     | 4%               | 130                                          | 66%             | 128             | 0%                                                            | 3%                    | 39%               | 48%                    | 10%              | 129             | 39%                                       |
| Practice 8                 | 4%               | 196                                    | 92%                  | 54                                                                 | 62%                                              | 12%                                               | 17%                         | 9%                                     | 0%               | 246                                          | 57%             | 246             | 1%                                                            | 6%                    | 55%               | 34%                    | 5%               | 246             | 43%                                       |
| Practice 9                 | 1%               | 76                                     | 94%                  | 24                                                                 | 55%                                              | 11%                                               | 0%                          | 17%                                    | 18%              | 105                                          | 68%             | 103             | 1%                                                            | 12%                   | 55%               | 29%                    | 3%               | 103             | 60%                                       |
| Practice 10 Practice 11    | 5%<br>4%         | 162<br>106                             | 91%<br>83%           | 19                                                                 | 51%                                              | 0%<br>42%                                         | 21%<br>0%                   | 28%<br>0%                              | 0%               | 173<br>125                                   | 82%<br>73%      | 171<br>123      | 5%<br>6%                                                      | 19%<br>9%             | 60%<br>47%        | 8%<br>37%              | 8%               | 172<br>125      | 75%<br>45%                                |
|                            | 3%               | 56                                     | 95%                  | 31<br>5                                                            | 35%                                              | 42%                                               | ~                           | 0%<br>~                                | 22%              | 65                                           | 86%             | 66              | 4%                                                            | 13%                   | 62%               | 21%                    | 1%               | 66              | 70%                                       |
| Practice 12<br>Practice 13 | 3%<br>           | 45                                     | 95%                  | 4                                                                  | ~                                                | ~                                                 | ~                           | ~                                      | ~                | 48                                           | 93%             | 49              | 1%                                                            | 15%                   | 58%               | 18%                    | 7%               | 49              | 51%                                       |
| Practice 13                | 2%               | 94                                     | 88%                  | 28                                                                 | 47%                                              | 9%                                                | 4%                          | 6%                                     | 34%              | 120                                          | 48%             | 118             | 4%                                                            | 5%                    | 49%               | 37%                    | 5%               | 118             | 39%                                       |
| Practice 15                | 3%               | 107                                    | 97%                  | 9                                                                  | ~                                                | ~                                                 | ~                           | ~                                      | ~                | 118                                          | 71%             | 123             | 6%                                                            | 12%                   | 51%               | 23%                    | 8%               | 123             | 57%                                       |
| Practice 16                | 3%               | 64                                     | 93%                  | 7                                                                  | ~                                                | ~                                                 | ~                           | ~                                      | ~                | 77                                           | 70%             | 75              | 1%                                                            | 2%                    | 61%               | 31%                    | 5%               | 75              | 42%                                       |
| Practice 17                | 1%               | 69                                     | 95%                  | 12                                                                 | 71%                                              | 19%                                               | 5%                          | 0%                                     | 5%               | 80                                           | 81%             | 80              | 2%                                                            | 14%                   | 66%               | 13%                    | 5%               | 80              | 75%                                       |
| Practice 18                | 7%               | 117                                    | 97%                  | 33                                                                 | 38%                                              | 5%                                                | 8%                          | 49%                                    | 0%               | 164                                          | 67%             | 165             | *                                                             | 7%                    | 62%               | 21%                    | 9%               | 163             | 68%                                       |
| Practice 19                | 3%               | 218                                    | 90%                  | 57                                                                 | 62%                                              | 24%                                               | 6%                          | 0%                                     | 8%               | 258                                          | 70%             | 260             | 1%                                                            | 9%                    | 61%               | 28%                    | 1%               | 262             | 58%                                       |
| Practice 20                | 2%               | 29                                     | 100%                 | 1                                                                  | ~                                                | ~                                                 | ~                           | ~                                      | ~                | 35                                           | 81%             | 32              | *                                                             | 8%                    | 37%               | 44%                    | 10%              | 35              | 39%                                       |
| Practice 21                | 0%               | 75                                     | 97%                  | 3                                                                  | ~                                                | ~                                                 | ~                           | ~                                      | ~                | 78                                           | 97%             | 80              | 4%                                                            | 29%                   | 51%               | 10%                    | 5%               | 79              | 80%                                       |
| Practice 22                | 9%               | 38                                     | 93%                  | 7                                                                  | ~                                                | ~                                                 | ~                           | ~                                      | ~                | 43                                           | 74%             | 40              | 2%                                                            | 2%                    | 55%               | 35%                    | 6%               | 40              | 57%                                       |
| Practice 23                | 5%               | 56                                     | 90%                  | 13                                                                 | 46%                                              | 42%                                               | 0%                          | 8%                                     | 4%               | 68                                           | 78%             | 66              | 3%                                                            | 18%                   | 65%               | 11%                    | 4%               | 66              | 75%                                       |
| Practice 24                | 3%               | 33                                     | 97%                  | 2                                                                  | ~                                                | ~                                                 | ~                           | ~                                      | ~                | 38                                           | 87%             | 39              | 10%                                                           | 11%                   | 56%               | 12%                    | 10%              | 39              | 78%                                       |
| Practice 25                | 5%               | 26                                     | 100%                 | 1                                                                  | ~                                                | ~                                                 | ~                           | ~                                      | ~                | 27                                           | 96%             | 27              | 2%                                                            | 26%                   | 67%               | 3%                     | 2%               | 27              | 85%                                       |
| Practice 26                | 4%               | 63                                     | 90%                  | 16                                                                 | 44%                                              | 26%                                               | 0%                          | 0%                                     | 30%              | 79                                           | 70%             | 80              | 2%                                                            | 9%                    | 62%               | 25%                    | 2%               | 80              | 59%                                       |
| Practice 27                | 10%              | 52                                     | 88%                  | 9                                                                  | ~                                                | ~                                                 | ~                           | ~                                      | ~                | 62                                           | 77%             | 62              | 4%                                                            | 9%                    | 58%               | 23%                    | 6%               | 62              | 58%                                       |
| Practice 28                | 4%               | 37                                     | 100%                 | 1                                                                  | ~                                                | ~                                                 | ~                           | ~                                      | ~                | 39                                           | 96%             | 38              | 1%                                                            | 4%                    | 71%               | 21%                    | 4%               | 39              | 62%                                       |
| Practice 29                | 10%              | 47                                     | 99%                  | 1                                                                  | ~                                                | ~                                                 | ~                           | ~                                      | ~                | 47                                           | 97%             | 48              | 1%                                                            | 21%                   | 64%               | 8%                     | 6%               | 47              | 74%                                       |
| Practice 30                | 4%               | 51                                     | 98%                  | 3                                                                  | ~                                                | ~                                                 | ~                           | ~                                      | ~                | 53                                           | 85%             | 52              | 7%                                                            | 14%                   | 52%               | 20%                    | 7%               | 54              | 71%                                       |
| Practice 31                | 3%               | 19                                     | 99%                  | 1                                                                  | ~                                                | ~                                                 | ~                           | ~                                      | ~                | 20                                           | 97%             | 20              | 1%                                                            | 42%                   | 50%               | 6%                     | 1%               | 20              | 90%                                       |
| Gateshead                  |                  |                                        |                      |                                                                    |                                                  |                                                   |                             |                                        |                  |                                              |                 |                 |                                                               |                       |                   |                        |                  |                 |                                           |
| Average                    | 4%               | 2,623                                  | 94%                  | 494                                                                | 52%                                              | 19%                                               | 8%                          | 12%                                    | 9%               | 3,117                                        | 77%             | 3,106           | 3%                                                            | 12%                   | 57%               | 22%                    | 6%               | 3,119           | 62%                                       |
| National<br>Average        | 4%               | 699,152                                | 92%                  | 124,974                                                            | 48%                                              | 18%                                               | 9%                          | 14%                                    | 11%              | 824,865                                      | 73%             | 825,915         | 3%                                                            | 10%                   | 55%               | 27%                    | 5%               | 829,894         | 58%                                       |