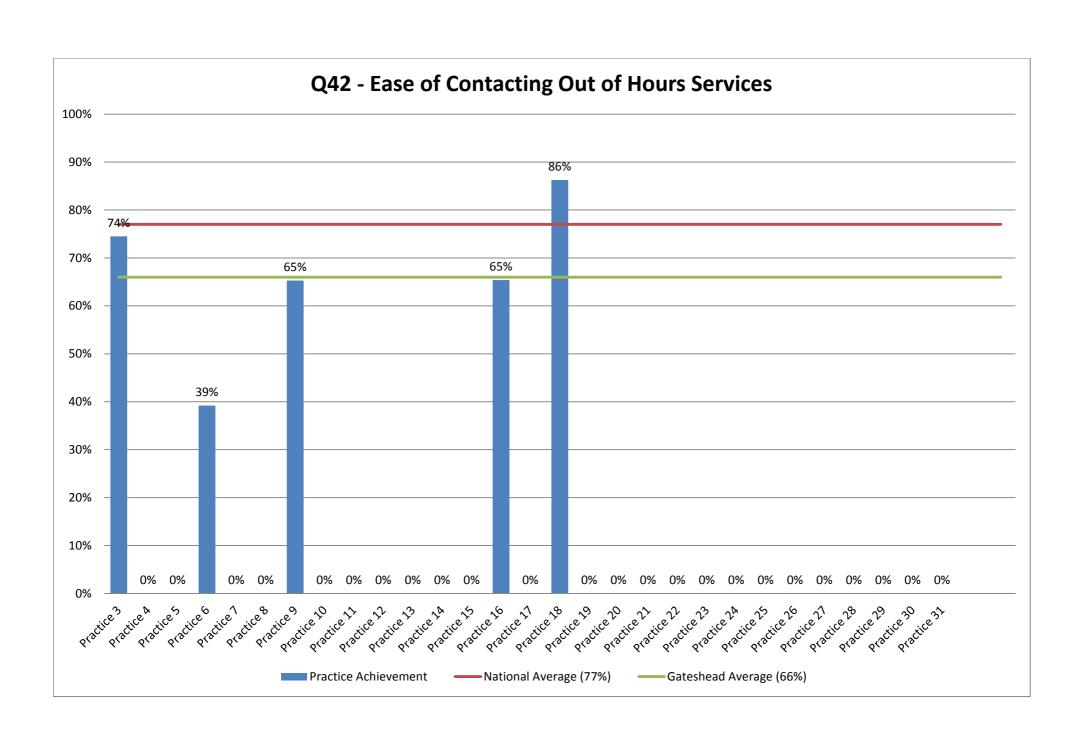

|                        | on of waiting t               | time at surger              | у                            | Q25 - Satis<br>with op<br>hou | ening               | Q26 - Is GP surgery<br>currently open at<br>times that are<br>convenient |            | Q27 - Ac        | lditional    |                | times tha      |                 | make it ea    | Q42 - Ease of<br>contacting the<br>out-of-hours GP<br>service by<br>telephone |                 | Q43 - Impression<br>of how quickly<br>care from out-of-<br>hours GP service<br>received |                 | Q45 - Overall<br>experience of<br>out-of-hours GP<br>services                   |             |                |
|------------------------|-------------------------------|-----------------------------|------------------------------|-------------------------------|---------------------|--------------------------------------------------------------------------|------------|-----------------|--------------|----------------|----------------|-----------------|---------------|-------------------------------------------------------------------------------|-----------------|-----------------------------------------------------------------------------------------|-----------------|---------------------------------------------------------------------------------|-------------|----------------|
|                        | % Have to wait a bit too long | % Have to wait far too long | % No opinion / doesn't apply | Total Responses               | % Satisfied (total) | Total Responses                                                          | % Yes      | Total Responses | % Before 8am | % At lunchtime | % After 6.30pm | % On a Saturday | % On a Sunday | % None of these                                                               | Total Responses | % Easy (total)                                                                          | Total Responses | % Time it took to receive care from the out-of-hours GP service was about right | Total Respo | % Good (total) |
| Practice 1             | 21%                           | 1%                          | 8%                           | 109                           | 74%                 | 112                                                                      | 74%        | 29              | 41%          | 0%             | 84%            | 54%             | 63%           | 0%                                                                            | 5               | ~                                                                                       | 5               | ~                                                                               | 5           | ~              |
| Practice 2             | 16%                           | 0%                          | 9%                           | 76                            | 87%                 | 73                                                                       | 92%        | 6               | ~            | ~              | ~              | ~               | ~             | ~                                                                             | 3               | ~                                                                                       | 3               | ~                                                                               | 3           | ~              |
| Practice 3             | 24%                           | 19%                         | 11%                          | 110                           | 46%                 | 109                                                                      | 52%        | 51              | 19%          | 13%            | 81%            | 55%             | 16%           | 3%                                                                            | 18              | 74%                                                                                     | 18              | 21%                                                                             | 18          | 61%            |
| Practice 4             | 30%                           | 4%                          | 4%                           | 170                           | 78%                 | 159                                                                      | 81%        | 29              | 15%          | 34%            | 47%            | 89%             | 60%           | 0%                                                                            | 8               | ~                                                                                       | 8               | ~                                                                               | 8           | ~              |
| Practice 5             | 12%                           | 4%                          | 22%                          | 232                           | 76%                 | 221                                                                      | 80%        | 43              | 32%          | 3%             | 59%            | 45%             | 25%           | 29%                                                                           | 19              | ~                                                                                       | 19              | ~                                                                               | 19          | ~              |
| Practice 6             | 29%                           | 12%                         | 11%                          | 146                           | 71%                 | 143                                                                      | 82%        | 26              | 14%          | 0%             | 56%            | 29%             | 15%           | 34%                                                                           | 16              | 39%                                                                                     | 17              | 28%                                                                             | 16          | 18%            |
| Practice 7             | 36%                           | 13%                         | 12%                          | 133                           | 60%                 | 132                                                                      | 60%        | 53              | 46%          | 13%            | 85%            | 80%             | 38%           | 3%                                                                            | 9               | ~                                                                                       | 9 22            | ~                                                                               | 9<br>22     | ~              |
| Practice 8             | 35%                           | 15%                         | 6%                           | 248                           | 70%                 | 247                                                                      | 71%        | 71              | 33%          | 8%             | 71%            | 72%             | 34%           | 2%                                                                            | 22              |                                                                                         |                 |                                                                                 |             |                |
| Practice 9 Practice 10 | 21%<br>16%                    | 13%<br>1%                   | 6%<br>7%                     | 106<br>172                    | 64%<br>89%          | 104<br>160                                                               | 69%<br>86% | 32<br>22        | 18%<br>30%   | 7%<br>9%       | 65%<br>76%     | 49%<br>46%      | 27%<br>25%    | 17%<br>21%                                                                    | 10<br>12        | 65%                                                                                     | 10<br>12        | 40%                                                                             | 10<br>12    | 76%            |
| Practice 10            | 32%                           | 17%                         | 6%                           | 127                           | 73%                 | 126                                                                      | 71%        | 36              | 36%          | 0%             | 55%            | 69%             | 50%           | 3%                                                                            | 6               | ~                                                                                       | 6               | ~                                                                               | 5           | ~              |
| Practice 12            | 18%                           | 11%                         | 1%                           | 65                            | 85%                 | 64                                                                       | 88%        | 8               | ~            | ~              | ~              | ~               | ~             | > 7/0<br>~                                                                    | 8               | ~                                                                                       | 8               | ~                                                                               | 7           | ~              |
| Practice 13            | 30%                           | 5%                          | 14%                          | 52                            | 83%                 | 51                                                                       | 85%        | 8               | ~            | ~              | ~              | ~               | ~             | ~                                                                             | 4               | ~                                                                                       | 4               | ~                                                                               | 3           | ~              |
| Practice 14            | 38%                           | 13%                         | 11%                          | 119                           | 67%                 | 120                                                                      | 68%        | 38              | 53%          | 14%            | 80%            | 89%             | 49%           | 0%                                                                            | 10              | ~                                                                                       | 10              | 76%                                                                             | 10          | 55%            |
| Practice 15            | 22%                           | 8%                          | 12%                          | 127                           | 86%                 | 126                                                                      | 87%        | 17              | 19%          | 4%             | 84%            | 87%             | 43%           | 0%                                                                            | 3               | ~                                                                                       | 3               | ~                                                                               | 3           | ~              |
| Practice 16            | 28%                           | 23%                         | 6%                           | 77                            | 85%                 | 75                                                                       | 82%        | 13              | 29%          | 3%             | 53%            | 37%             | 63%           | 0%                                                                            | 11              | 65%                                                                                     | 11              | 58%                                                                             | 9           | ~              |
| Practice 17            | 12%                           | 3%                          | 9%                           | 81                            | 83%                 | 82                                                                       | 77%        | 19              | 38%          | 21%            | 88%            | 82%             | 51%           | 0%                                                                            | 2               | ~                                                                                       | 2               | ~                                                                               | 1           | ~              |
| Practice 18            | 9%                            | 15%                         | 8%                           | 166                           | 74%                 | 157                                                                      | 85%        | 24              | 15%          | 5%             | 72%            | 71%             | 36%           | 10%                                                                           | 17              | 86%                                                                                     | 17              | 53%                                                                             | 17          | 63%            |
| Practice 19            | 29%                           | 4%                          | 9%                           | 263                           | 76%                 | 262                                                                      | 76%        | 58              | 37%          | 27%            | 69%            | 86%             | 53%           | 3%                                                                            | 12              | ~                                                                                       | 12              | ~                                                                               | 12          | ~              |
| Practice 20            | 36%                           | 12%                         | 13%                          | 34                            | 72%                 | 35                                                                       | 73%        | 8               | ~            | ~              | ~              | ~               | ~             | ~                                                                             | 2               | ~                                                                                       | 2               | ~                                                                               | 2           | ~              |
| Practice 21            | 10%                           | 2%                          | 9%                           | 79                            | 88%                 | 80                                                                       | 81%        | 14              | 29%          | 9%             | 77%            | 89%             | 45%           | 0%                                                                            | 2               | ~                                                                                       | 2               | ~                                                                               | 2           | ~              |
| Practice 22            | 14%                           | 20%                         | 9%                           | 44                            | 66%                 | 43                                                                       | 72%        | 12              | 58%          | 19%            | 51%            | 90%             | 29%           | 3%                                                                            | 4               | ~                                                                                       | 4               | ~                                                                               | 4           | ~              |
| Practice 23            | 13%                           | 5%                          | 6%                           | 69                            | 86%                 | 68                                                                       | 81%        | 13              | 23%          | 3%             | 37%            | 97%             | 26%           | 0%                                                                            | 4               | ~                                                                                       | 4               | ~                                                                               | 4           | ~              |
| Practice 24            | 6%                            | 3%                          | 13%                          | 39                            | 76%                 | 38                                                                       | 78%        | 8               | ~            | ~              | ~              | ~               | ~             | ~                                                                             | 2               | ~                                                                                       | 2               | ~                                                                               | 2           | ~              |
| Practice 25            | 8%                            | 3%                          | 3%                           | 28                            | 84%                 | 27                                                                       | 87%        | 4               | ~            | ~              | ~              | ~               | ~             | ~                                                                             | 2               | ~                                                                                       | 2               | ~                                                                               | 2           | ~              |
| Practice 26            | 28%                           | 9%                          | 3%                           | 81                            | 71%                 | 81                                                                       | 71%        | 23              | 34%          | 12%            | 88%            | 61%             | 34%           | 0%                                                                            | 7               | ~                                                                                       | 7               | ~                                                                               | 7           | ~              |
| Practice 27            | 23%                           | 15%                         | 4%                           | 65                            | 69%                 | 64                                                                       | 65%        | 21              | 18%          | 5%             | 68%            | 76%             | 41%           | 1%                                                                            | 2               | ~                                                                                       | 2               | ~                                                                               | 2           | ~              |
| Practice 28            | 24%                           | 1%                          | 13%                          | 39                            | 85%                 | 37                                                                       | 76%        | 9               | ~            | ~              | ~              | ~               | ~             | ~                                                                             | 4               | ~                                                                                       | 4               | ~                                                                               | 4           | ~              |
| Practice 29            | 13%                           | 2%                          | 10%                          | 48                            | 94%                 | 48                                                                       | 94%        | 3               | ~            | ~              | ~              | ~               | ~             | ~                                                                             | 3               | ~                                                                                       | 3               | ~                                                                               | 3           | ~              |
| Practice 30            | 15%                           | 4%                          | 11%                          | 55                            | 86%                 | 54                                                                       | 79%        | 11              | 31%          | 15%            | 84%            | 89%             | 29%           | 3%                                                                            | 4               | ~                                                                                       | 4               | ~                                                                               | 4           | ~              |
| Practice 31            | 4%                            | 4%                          | 1%                           | 20                            | 94%                 | 20                                                                       | 83%        | 3               | ~            | ~              | ~              | ~               | ~             | ~                                                                             | 0               | ~                                                                                       | 0               | ~                                                                               | 0           | ~              |
| Gateshead Gateshead    |                               |                             |                              |                               |                     |                                                                          |            |                 |              |                |                |                 |               |                                                                               |                 |                                                                                         |                 |                                                                                 |             |                |
| Average                | 21%                           | 8%                          | 9%                           | 3,178                         | 77%                 | 3,120                                                                    | 78%        | 714             | 30%          | 10%            | 70%            | 70%             | 39%           | 6%                                                                            | 230             | 66%                                                                                     | 23067%          | 46%                                                                             | 225         | 55%            |
| National<br>Average    | 25%                           | 9%                          | 8%                           | 842,965                       | 75%                 | 830,593                                                                  | 74%        | 212,610         | 33%          | 11%            | 70%            | 73%             | 40%           | 4%                                                                            | 112,361         | 77%                                                                                     | 111,770         | 61%                                                                             | 111,123     | 69%            |