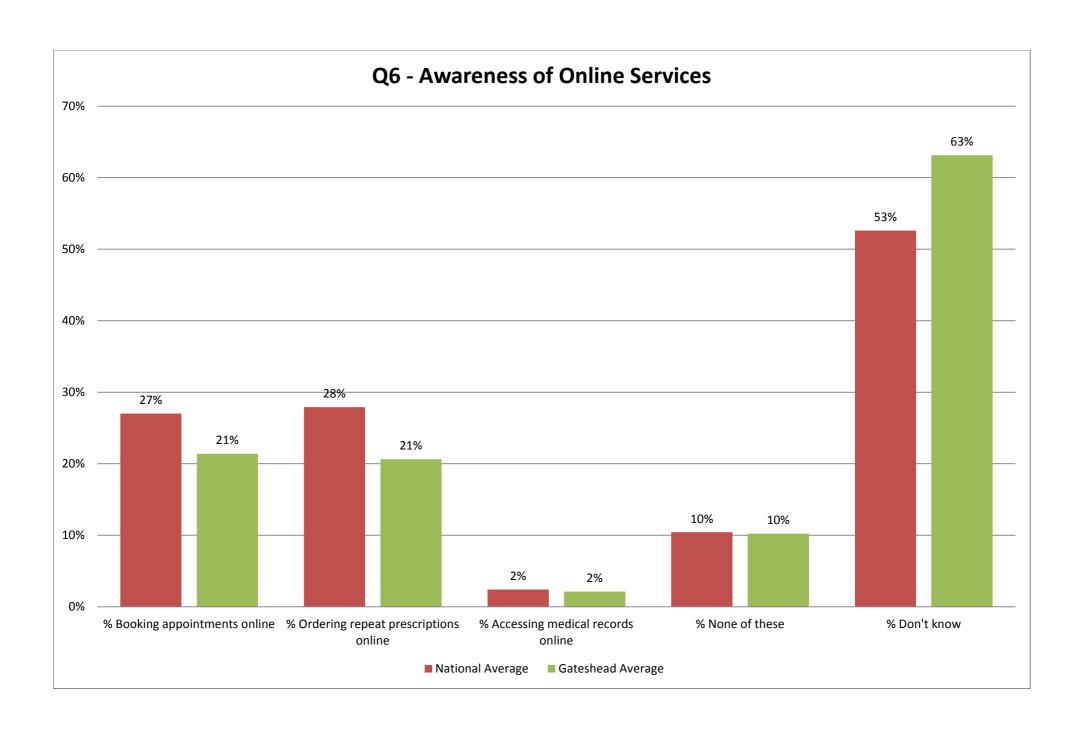

|                         | getting to<br>to some<br>GP surge<br>the pl | one at<br>ery on | Q6 - Awareness of online services offered by GP surgery |                               |                                           |                                    |                 |              |                 |                                  | e services<br>st 6 mon                    |                                    | rgery in        |                 | ncy of seeing<br>rred GP                                                          | Q12 - Able to get<br>an appointment<br>to see or speak<br>to someone |               | Q14 - How long until <u>actually</u> saw or spoke to<br>nurse |                   |                           |                    |                        |  |
|-------------------------|---------------------------------------------|------------------|---------------------------------------------------------|-------------------------------|-------------------------------------------|------------------------------------|-----------------|--------------|-----------------|----------------------------------|-------------------------------------------|------------------------------------|-----------------|-----------------|-----------------------------------------------------------------------------------|----------------------------------------------------------------------|---------------|---------------------------------------------------------------|-------------------|---------------------------|--------------------|------------------------|--|
|                         | Total Responses                             | % Easy (total)   | Total Responses                                         | % Booking appointments online | % Ordering repeat<br>prescriptions online | % Accessing medical records online | % None of these | % Don't know | Total Responses | % Booking appointments<br>online | % Ordering repeat<br>prescriptions online | % Accessing medical records online | % None of these | Total Responses | % See their preferred GP<br>always, almost always or a lot<br>of the time (total) | Total Responses                                                      | % Yes (total) | Total Responses                                               | % On the same day | % On the next working day | % A few days later | % A week or more later |  |
| Practice 1              | 115                                         | 86%              | 112                                                     | 37%                           | 32%                                       | 1%                                 | 3%              | 54%          | 105             | 5%                               | 6%                                        | 0%                                 | 91%             | 55              | 65%                                                                               | 114                                                                  | 93%           | 103                                                           | 41%               | 10%                       | 36%                | 9%                     |  |
| Practice 2              | 77                                          | 89%              | 75<br>110                                               | 2%<br>3%                      | 4%                                        | 0%                                 | 7%              | 89%          | 76              | 1%                               | 3%                                        | 0%                                 | 97%             | 35              | 93%<br>54%                                                                        | 72                                                                   | 90%           | 63<br>87                                                      | 55%               | 14%                       | 24%                | 5%                     |  |
| Practice 3              | 110<br>171                                  | 54%<br>79%       |                                                         | 19%                           | 10%<br>29%                                | 3%<br>1%                           | 20%<br>6%       | 70%<br>65%   | 110<br>166      | 1%<br>3%                         | 1%<br>8%                                  | 0%                                 | 98%<br>90%      | 45<br>79        | 64%                                                                               | 108<br>154                                                           | 81%<br>93%    | 143                                                           | 46%<br>13%        | 12%<br>12%                | 21%                | 16%                    |  |
| Practice 4              | 239                                         | 64%              | 166<br>236                                              | 35%                           | 26%                                       | *                                  | 13%             |              | 234             | 1%                               | 3%                                        |                                    | 97%             | 113             | 57%                                                                               | 219                                                                  |               | 171                                                           | 46%               |                           | 53%                | 22%<br>12%             |  |
| Practice 5 Practice 6   | 144                                         | 54%              | 144                                                     | 46%                           | 40%                                       | 3%                                 | 8%              | 48%<br>38%   | 145             | 9%                               | 9%                                        | 0%<br>1%                           | 90%             | 56              | 26%                                                                               | 140                                                                  | 80%<br>75%    | 104                                                           | 40%               | 12%<br>12%                | 27%<br>31%         | 9%                     |  |
| Practice 7              | 135                                         | 75%              | 128                                                     | 13%                           | 15%                                       | *                                  | 11%             | 68%          | 132             | 5%                               | 5%                                        | 0%                                 | 92%             | 59              | 55%                                                                               | 129                                                                  | 87%           | 110                                                           | 23%               | 18%                       | 32%                | 18%                    |  |
| Practice 8              | 250                                         | 62%              | 241                                                     | 22%                           | 28%                                       | 3%                                 | 10%             | 58%          | 246             | 2%                               | 5%                                        | 0%                                 | 95%             | 117             | 29%                                                                               | 244                                                                  | 80%           | 196                                                           | 37%               | 7%                        | 29%                | 22%                    |  |
| Practice 9              | 107                                         | 72%              | 103                                                     | 4%                            | 6%                                        | 0%                                 | 21%             | 71%          | 106             | 4%                               | 3%                                        | 0%                                 | 94%             | 51              | 62%                                                                               | 104                                                                  | 74%           | 75                                                            | 18%               | 3%                        | 41%                | 36%                    |  |
| Practice 10             | 175                                         | 74%              | 163                                                     | 46%                           | 38%                                       | 6%                                 | 6%              | 45%          | 175             | 12%                              | 11%                                       | 4%                                 | 85%             | 87              | 65%                                                                               | 173                                                                  | 93%           | 162                                                           | 35%               | 11%                       | 26%                | 22%                    |  |
| Practice 11             | 126                                         | 79%              | 122                                                     | 18%                           | 21%                                       | 0%                                 | 15%             | 60%          | 124             | 1%                               | 3%                                        | *                                  | 96%             | 39              | 57%                                                                               | 123                                                                  | 86%           | 106                                                           | 25%               | 7%                        | 37%                | 28%                    |  |
| Practice 12             | 67                                          | 91%              | 64                                                      | 5%                            | 4%                                        | 1%                                 | 16%             | 76%          | 66              | 2%                               | 5%                                        | 0%                                 | 95%             | 32              | 82%                                                                               | 65                                                                   | 87%           | 55                                                            | 34%               | 13%                       | 37%                | 12%                    |  |
| Practice 13             | 52                                          | 93%              | 51                                                      | 5%                            | 3%                                        | 1%                                 | 17%             | 77%          | 51              | 0%                               | 2%                                        | 0%                                 | 98%             | 24              | 92%                                                                               | 50                                                                   | 93%           | 46                                                            | 11%               | 19%                       | 58%                | 12%                    |  |
| Practice 14             | 121                                         | 53%              | 118                                                     | 30%                           | 24%                                       | 2%                                 | 7%              | 59%          | 118             | 2%                               | 5%                                        | 3%                                 | 91%             | 38              | 42%                                                                               | 120                                                                  | 79%           | 94                                                            | 43%               | 3%                        | 21%                | 31%                    |  |
| Practice 15             | 128                                         | 88%              | 124                                                     | 11%                           | 13%                                       | 1%<br>*                            | 7%              | 78%          | 126             | 2%                               | 2%                                        | 0%                                 | 98%             | 55              | 62%                                                                               | 122                                                                  | 88%           | 106                                                           | 30%               | 4%                        | 33%                | 31%                    |  |
| Practice 16             | 76<br>83                                    | 96%<br>77%       | 77<br>79                                                | 7%<br>26%                     | 5%<br>32%                                 |                                    | 20%             | 73%<br>61%   | 74              | 5%                               | 2%                                        | 0%                                 | 95%             | 55              | 65%                                                                               | 74<br>80                                                             | 87%           | 64<br>69                                                      | 16%               | 16%                       | 36%                | 29%                    |  |
| Practice 17 Practice 18 | 165                                         | 55%              | 165                                                     | 36%                           | 26%                                       | 3%<br>5%                           | 4%<br>12%       | 48%          | 81<br>165       | 8%<br>6%                         | 10%<br>7%                                 | 0%<br>0%                           | 89%<br>90%      | 39<br>78        | 68%<br>62%                                                                        | 162                                                                  | 87%           | 117                                                           | 45%<br>37%        | 18%<br>9%                 | 27%<br>29%         | 9%<br>18%              |  |
| Practice 19             | 267                                         | 62%              | 258                                                     | 64%                           | 53%                                       | 1%                                 | 3%              | 31%          | 263             | 15%                              | 19%                                       | 1%                                 | 77%             | 162             | 60%                                                                               | 257                                                                  | 73%<br>85%    | 214                                                           | 20%               | 13%                       | 30%                | 34%                    |  |
| Practice 20             | 35                                          | 68%              | 34                                                      | 16%                           | 13%                                       | 1%                                 | 8%              | 75%          | 35              | 2%                               | 4%                                        | 0%                                 | 96%             | 14              | 75%                                                                               | 34                                                                   | 84%           | 29                                                            | 12%               | 53%                       | 29%                | 4%                     |  |
| Practice 21             | 79                                          | 94%              | 75                                                      | 48%                           | 32%                                       | 6%                                 | 9%              | 39%          | 77              | 4%                               | 4%                                        | *                                  | 92%             | 34              | 70%                                                                               | 78                                                                   | 97%           | 70                                                            | 42%               | 15%                       | 27%                | 16%                    |  |
| Practice 22             | 44                                          | 78%              | 40                                                      | 12%                           | 15%                                       | 5%                                 | 7%              | 77%          | 43              | 1%                               | 1%                                        | 0%                                 | 99%             | 19              | 72%                                                                               | 44                                                                   | 87%           | 38                                                            | 18%               | 18%                       | 52%                | 3%                     |  |
| Practice 23             | 70                                          | 87%              | 68                                                      | 9%                            | 24%                                       | 1%                                 | 12%             | 63%          | 68              | 1%                               | 7%                                        | 0%                                 | 93%             | 28              | 69%                                                                               | 68                                                                   | 86%           | 54                                                            | 20%               | 21%                       | 49%                | 6%                     |  |
| Practice 24             | 39                                          | 93%              | 38                                                      | 7%                            | 3%                                        | 0%                                 | 11%             | 81%          | 38              | *                                | *                                         | *                                  | 100%            | 14              | 92%                                                                               | 39                                                                   | 90%           | 34                                                            | 39%               | 14%                       | 38%                | 6%                     |  |
| Practice 25             | 28                                          | 90%              | 27                                                      | 3%                            | 6%                                        | 2%                                 | 22%             | 69%          | 27              | 3%                               | 3%                                        | 0%                                 | 96%             | 7               | ~                                                                                 | 27                                                                   | 96%           | 25                                                            | 17%               | 38%                       | 37%                | 3%                     |  |
| Practice 26             | 83                                          | 96%              | 81                                                      | 11%                           | 6%                                        | 1%                                 | 14%             | 74%          | 80              | 3%                               | 5%                                        | 0%                                 | 93%             | 25              | 44%                                                                               | 80                                                                   | 81%           | 65                                                            | 30%               | 3%                        | 21%                | 41%                    |  |
| Practice 27             | 65                                          | 89%              | 65                                                      | 11%                           | 10%                                       | 4%                                 | 8%              | 80%          | 61              | 3%                               | 3%                                        | 0%                                 | 95%             | 39              | 51%                                                                               | 61                                                                   | 84%           | 52                                                            | 25%               | 1%                        | 38%                | 27%                    |  |
| Practice 28             | 40                                          | 96%              | 38                                                      | 19%                           | 20%                                       | 1%                                 | 5%              | 67%          | 38              | 10%                              | 5%                                        | 0%                                 | 88%             | 19              | 90%                                                                               | 39                                                                   | 95%           | 37                                                            | 26%               | 24%                       | 42%                | 4%                     |  |
| Practice 29             | 49                                          | 96%              | 48                                                      | 14%                           | 31%                                       | 2%                                 | 6%              | 64%          | 46              | 1%                               | 4%                                        | *                                  | 95%             | 29              | 94%                                                                               | 48                                                                   | 98%           | 47                                                            | 25%               | 20%                       | 38%                | 7%                     |  |
| Practice 30             | 54                                          | 94%              | 52                                                      | 47%                           | 46%                                       | 4%                                 | 4%              | 42%          | 53              | 6%                               | 10%                                       | 2%                                 | 85%             | 27              | 62%                                                                               | 54                                                                   | 95%           | 51                                                            | 67%               | 6%                        | 16%                | 8%                     |  |
| Practice 31             | 20                                          | 98%              | 20                                                      | 37%                           | 25%                                       | 0%                                 | 4%              | 57%          | 20              | 9%                               | 9%                                        | 0%                                 | 89%             | 2               | ~                                                                                 | 20                                                                   | 92%           | 18                                                            | 48%               | 23%                       | 25%                | 1%                     |  |
| Gateshead<br>Average    | 3,212                                       | 80%              | 3,122                                                   | 21%                           | 21%                                       | 2%                                 | 10%             | 63%          | 3,148           | 4%                               | 5%                                        | 0%                                 | 93%             | 1,475           | 65%                                                                               | 3,104                                                                | 87%           | 2,604                                                         | 32%               | 15%                       | 34%                | 16%                    |  |
| National<br>Average     | 854,501                                     | 71%              | 832,820                                                 | 27%                           | 28%                                       | 2%                                 | 10%             | 53%          | 834,118         | 6%                               | 10%                                       | *                                  | 86%             | 421,281         | 60%                                                                               | 830,142                                                              | 85%           | 694,830                                                       | 37%               | 11%                       | 30%                | 18%                    |  |