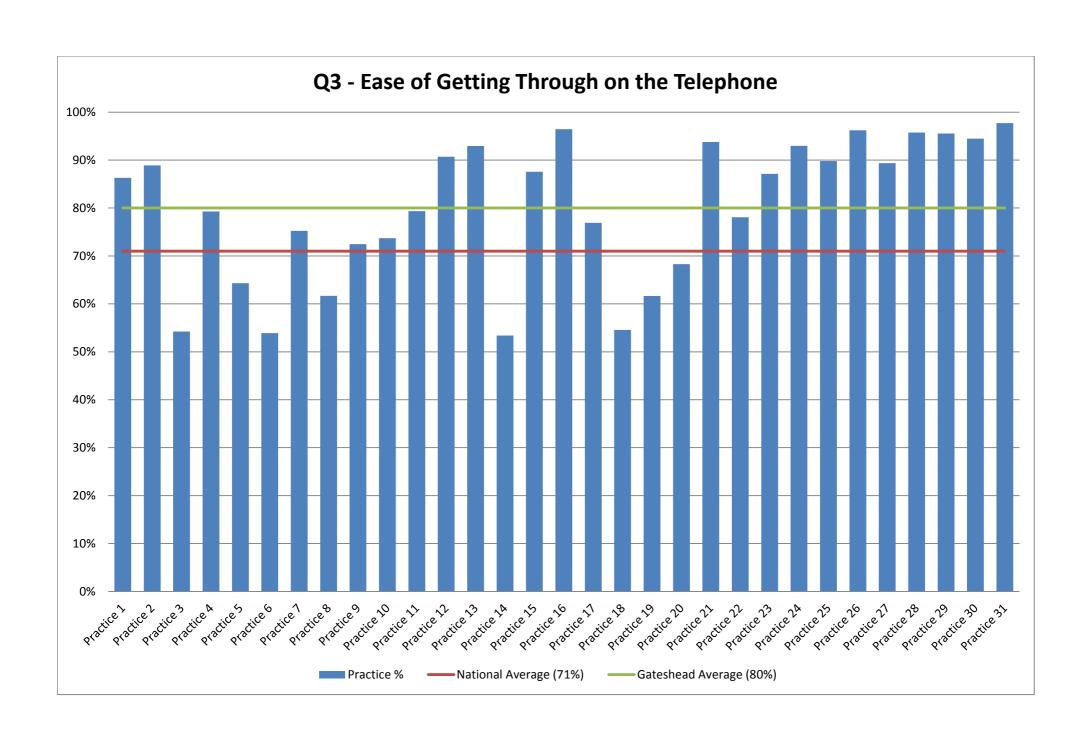

|                         | getting to<br>to some<br>GP surge<br>the pl | one at<br>ery on | Q6 - Awareness of online services offered by GP surgery |                               |                                           |                                    |                 |              |                 |                                  | e services<br>st 6 mon                    |                                    | rgery in        |                 | ncy of seeing<br>rred GP                                                          | Q12 - Able to get<br>an appointment<br>to see or speak<br>to someone |               | Q14 - How long until <u>actually</u> saw or spoke to<br>nurse |                   |                           |                    |                        |  |
|-------------------------|---------------------------------------------|------------------|---------------------------------------------------------|-------------------------------|-------------------------------------------|------------------------------------|-----------------|--------------|-----------------|----------------------------------|-------------------------------------------|------------------------------------|-----------------|-----------------|-----------------------------------------------------------------------------------|----------------------------------------------------------------------|---------------|---------------------------------------------------------------|-------------------|---------------------------|--------------------|------------------------|--|
|                         | Total Responses                             | % Easy (total)   | Total Responses                                         | % Booking appointments online | % Ordering repeat<br>prescriptions online | % Accessing medical records online | % None of these | % Don't know | Total Responses | % Booking appointments<br>online | % Ordering repeat<br>prescriptions online | % Accessing medical records online | % None of these | Total Responses | % See their preferred GP<br>always, almost always or a lot<br>of the time (total) | Total Responses                                                      | % Yes (total) | Total Responses                                               | % On the same day | % On the next working day | % A few days later | % A week or more later |  |
| Practice 1              | 115                                         | 86%              | 112                                                     | 37%                           | 32%                                       | 1%                                 | 3%              | 54%          | 105             | 5%                               | 6%                                        | 0%                                 | 91%             | 55              | 65%                                                                               | 114                                                                  | 93%           | 103                                                           | 41%               | 10%                       | 36%                | 9%                     |  |
| Practice 2              | 77                                          | 89%              | 75<br>110                                               | 2%<br>3%                      | 4%                                        | 0%                                 | 7%              | 89%          | 76              | 1%                               | 3%                                        | 0%                                 | 97%             | 35              | 93%<br>54%                                                                        | 72                                                                   | 90%           | 63<br>87                                                      | 55%               | 14%                       | 24%                | 5%                     |  |
| Practice 3              | 110<br>171                                  | 54%<br>79%       |                                                         | 19%                           | 10%<br>29%                                | 3%<br>1%                           | 20%<br>6%       | 70%<br>65%   | 110<br>166      | 1%<br>3%                         | 1%<br>8%                                  | 0%                                 | 98%<br>90%      | 45<br>79        | 64%                                                                               | 108<br>154                                                           | 81%<br>93%    | 143                                                           | 46%<br>13%        | 12%<br>12%                | 21%                | 16%                    |  |
| Practice 4              | 239                                         | 64%              | 166<br>236                                              | 35%                           | 26%                                       | *                                  | 13%             |              | 234             | 1%                               | 3%                                        |                                    | 97%             | 113             | 57%                                                                               | 219                                                                  |               | 171                                                           | 46%               |                           | 53%                | 22%<br>12%             |  |
| Practice 5 Practice 6   | 144                                         | 54%              | 144                                                     | 46%                           | 40%                                       | 3%                                 | 8%              | 48%<br>38%   | 145             | 9%                               | 9%                                        | 0%<br>1%                           | 90%             | 56              | 26%                                                                               | 140                                                                  | 80%<br>75%    | 104                                                           | 40%               | 12%<br>12%                | 27%<br>31%         | 9%                     |  |
| Practice 7              | 135                                         | 75%              | 128                                                     | 13%                           | 15%                                       | *                                  | 11%             | 68%          | 132             | 5%                               | 5%                                        | 0%                                 | 92%             | 59              | 55%                                                                               | 129                                                                  | 87%           | 110                                                           | 23%               | 18%                       | 32%                | 18%                    |  |
| Practice 8              | 250                                         | 62%              | 241                                                     | 22%                           | 28%                                       | 3%                                 | 10%             | 58%          | 246             | 2%                               | 5%                                        | 0%                                 | 95%             | 117             | 29%                                                                               | 244                                                                  | 80%           | 196                                                           | 37%               | 7%                        | 29%                | 22%                    |  |
| Practice 9              | 107                                         | 72%              | 103                                                     | 4%                            | 6%                                        | 0%                                 | 21%             | 71%          | 106             | 4%                               | 3%                                        | 0%                                 | 94%             | 51              | 62%                                                                               | 104                                                                  | 74%           | 75                                                            | 18%               | 3%                        | 41%                | 36%                    |  |
| Practice 10             | 175                                         | 74%              | 163                                                     | 46%                           | 38%                                       | 6%                                 | 6%              | 45%          | 175             | 12%                              | 11%                                       | 4%                                 | 85%             | 87              | 65%                                                                               | 173                                                                  | 93%           | 162                                                           | 35%               | 11%                       | 26%                | 22%                    |  |
| Practice 11             | 126                                         | 79%              | 122                                                     | 18%                           | 21%                                       | 0%                                 | 15%             | 60%          | 124             | 1%                               | 3%                                        | *                                  | 96%             | 39              | 57%                                                                               | 123                                                                  | 86%           | 106                                                           | 25%               | 7%                        | 37%                | 28%                    |  |
| Practice 12             | 67                                          | 91%              | 64                                                      | 5%                            | 4%                                        | 1%                                 | 16%             | 76%          | 66              | 2%                               | 5%                                        | 0%                                 | 95%             | 32              | 82%                                                                               | 65                                                                   | 87%           | 55                                                            | 34%               | 13%                       | 37%                | 12%                    |  |
| Practice 13             | 52                                          | 93%              | 51                                                      | 5%                            | 3%                                        | 1%                                 | 17%             | 77%          | 51              | 0%                               | 2%                                        | 0%                                 | 98%             | 24              | 92%                                                                               | 50                                                                   | 93%           | 46                                                            | 11%               | 19%                       | 58%                | 12%                    |  |
| Practice 14             | 121                                         | 53%              | 118                                                     | 30%                           | 24%                                       | 2%                                 | 7%              | 59%          | 118             | 2%                               | 5%                                        | 3%                                 | 91%             | 38              | 42%                                                                               | 120                                                                  | 79%           | 94                                                            | 43%               | 3%                        | 21%                | 31%                    |  |
| Practice 15             | 128                                         | 88%              | 124                                                     | 11%                           | 13%                                       | 1%<br>*                            | 7%              | 78%          | 126             | 2%                               | 2%                                        | 0%                                 | 98%             | 55              | 62%                                                                               | 122                                                                  | 88%           | 106                                                           | 30%               | 4%                        | 33%                | 31%                    |  |
| Practice 16             | 76<br>83                                    | 96%<br>77%       | 77<br>79                                                | 7%<br>26%                     | 5%<br>32%                                 |                                    | 20%             | 73%<br>61%   | 74              | 5%                               | 2%                                        | 0%                                 | 95%             | 55              | 65%                                                                               | 74<br>80                                                             | 87%           | 64<br>69                                                      | 16%               | 16%                       | 36%                | 29%                    |  |
| Practice 17 Practice 18 | 165                                         | 55%              | 165                                                     | 36%                           | 26%                                       | 3%<br>5%                           | 4%<br>12%       | 48%          | 81<br>165       | 8%<br>6%                         | 10%<br>7%                                 | 0%<br>0%                           | 89%<br>90%      | 39<br>78        | 68%<br>62%                                                                        | 162                                                                  | 87%           | 117                                                           | 45%<br>37%        | 18%<br>9%                 | 27%<br>29%         | 9%<br>18%              |  |
| Practice 19             | 267                                         | 62%              | 258                                                     | 64%                           | 53%                                       | 1%                                 | 3%              | 31%          | 263             | 15%                              | 19%                                       | 1%                                 | 77%             | 162             | 60%                                                                               | 257                                                                  | 73%<br>85%    | 214                                                           | 20%               | 13%                       | 30%                | 34%                    |  |
| Practice 20             | 35                                          | 68%              | 34                                                      | 16%                           | 13%                                       | 1%                                 | 8%              | 75%          | 35              | 2%                               | 4%                                        | 0%                                 | 96%             | 14              | 75%                                                                               | 34                                                                   | 84%           | 29                                                            | 12%               | 53%                       | 29%                | 4%                     |  |
| Practice 21             | 79                                          | 94%              | 75                                                      | 48%                           | 32%                                       | 6%                                 | 9%              | 39%          | 77              | 4%                               | 4%                                        | *                                  | 92%             | 34              | 70%                                                                               | 78                                                                   | 97%           | 70                                                            | 42%               | 15%                       | 27%                | 16%                    |  |
| Practice 22             | 44                                          | 78%              | 40                                                      | 12%                           | 15%                                       | 5%                                 | 7%              | 77%          | 43              | 1%                               | 1%                                        | 0%                                 | 99%             | 19              | 72%                                                                               | 44                                                                   | 87%           | 38                                                            | 18%               | 18%                       | 52%                | 3%                     |  |
| Practice 23             | 70                                          | 87%              | 68                                                      | 9%                            | 24%                                       | 1%                                 | 12%             | 63%          | 68              | 1%                               | 7%                                        | 0%                                 | 93%             | 28              | 69%                                                                               | 68                                                                   | 86%           | 54                                                            | 20%               | 21%                       | 49%                | 6%                     |  |
| Practice 24             | 39                                          | 93%              | 38                                                      | 7%                            | 3%                                        | 0%                                 | 11%             | 81%          | 38              | *                                | *                                         | *                                  | 100%            | 14              | 92%                                                                               | 39                                                                   | 90%           | 34                                                            | 39%               | 14%                       | 38%                | 6%                     |  |
| Practice 25             | 28                                          | 90%              | 27                                                      | 3%                            | 6%                                        | 2%                                 | 22%             | 69%          | 27              | 3%                               | 3%                                        | 0%                                 | 96%             | 7               | ~                                                                                 | 27                                                                   | 96%           | 25                                                            | 17%               | 38%                       | 37%                | 3%                     |  |
| Practice 26             | 83                                          | 96%              | 81                                                      | 11%                           | 6%                                        | 1%                                 | 14%             | 74%          | 80              | 3%                               | 5%                                        | 0%                                 | 93%             | 25              | 44%                                                                               | 80                                                                   | 81%           | 65                                                            | 30%               | 3%                        | 21%                | 41%                    |  |
| Practice 27             | 65                                          | 89%              | 65                                                      | 11%                           | 10%                                       | 4%                                 | 8%              | 80%          | 61              | 3%                               | 3%                                        | 0%                                 | 95%             | 39              | 51%                                                                               | 61                                                                   | 84%           | 52                                                            | 25%               | 1%                        | 38%                | 27%                    |  |
| Practice 28             | 40                                          | 96%              | 38                                                      | 19%                           | 20%                                       | 1%                                 | 5%              | 67%          | 38              | 10%                              | 5%                                        | 0%                                 | 88%             | 19              | 90%                                                                               | 39                                                                   | 95%           | 37                                                            | 26%               | 24%                       | 42%                | 4%                     |  |
| Practice 29             | 49                                          | 96%              | 48                                                      | 14%                           | 31%                                       | 2%                                 | 6%              | 64%          | 46              | 1%                               | 4%                                        | *                                  | 95%             | 29              | 94%                                                                               | 48                                                                   | 98%           | 47                                                            | 25%               | 20%                       | 38%                | 7%                     |  |
| Practice 30             | 54                                          | 94%              | 52                                                      | 47%                           | 46%                                       | 4%                                 | 4%              | 42%          | 53              | 6%                               | 10%                                       | 2%                                 | 85%             | 27              | 62%                                                                               | 54                                                                   | 95%           | 51                                                            | 67%               | 6%                        | 16%                | 8%                     |  |
| Practice 31             | 20                                          | 98%              | 20                                                      | 37%                           | 25%                                       | 0%                                 | 4%              | 57%          | 20              | 9%                               | 9%                                        | 0%                                 | 89%             | 2               | ~                                                                                 | 20                                                                   | 92%           | 18                                                            | 48%               | 23%                       | 25%                | 1%                     |  |
| Gateshead<br>Average    | 3,212                                       | 80%              | 3,122                                                   | 21%                           | 21%                                       | 2%                                 | 10%             | 63%          | 3,148           | 4%                               | 5%                                        | 0%                                 | 93%             | 1,475           | 65%                                                                               | 3,104                                                                | 87%           | 2,604                                                         | 32%               | 15%                       | 34%                | 16%                    |  |
| National<br>Average     | 854,501                                     | 71%              | 832,820                                                 | 27%                           | 28%                                       | 2%                                 | 10%             | 53%          | 834,118         | 6%                               | 10%                                       | *                                  | 86%             | 421,281         | 60%                                                                               | 830,142                                                              | 85%           | 694,830                                                       | 37%               | 11%                       | 30%                | 18%                    |  |