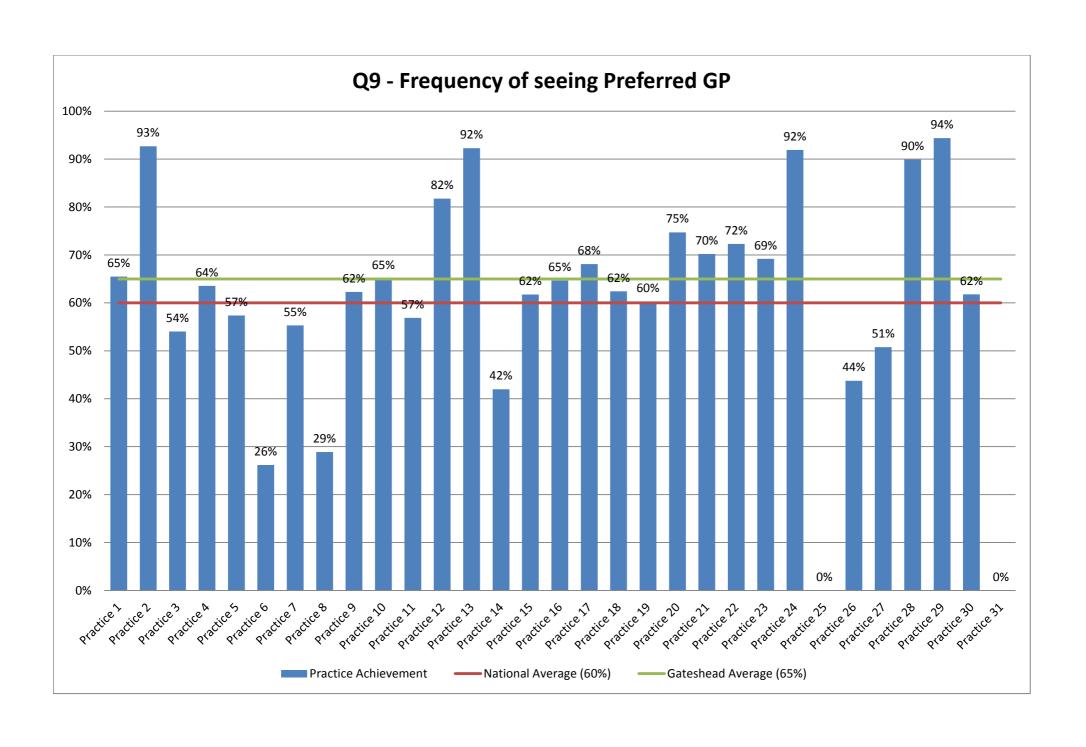

|                         | getting to<br>to some<br>GP surge<br>the pl | one at<br>ery on | Q6 - Awareness of online services offered by GP surgery |                               |                                           |                                    |                 |              |                 |                                  | e services<br>st 6 mon                    |                                    | rgery in        |                 | ncy of seeing<br>rred GP                                                          | Q12 - Able to get<br>an appointment<br>to see or speak<br>to someone |               | Q14 - How long until <u>actually</u> saw or spoke to<br>nurse |                   |                           |                    |                        |  |
|-------------------------|---------------------------------------------|------------------|---------------------------------------------------------|-------------------------------|-------------------------------------------|------------------------------------|-----------------|--------------|-----------------|----------------------------------|-------------------------------------------|------------------------------------|-----------------|-----------------|-----------------------------------------------------------------------------------|----------------------------------------------------------------------|---------------|---------------------------------------------------------------|-------------------|---------------------------|--------------------|------------------------|--|
|                         | Total Responses                             | % Easy (total)   | Total Responses                                         | % Booking appointments online | % Ordering repeat<br>prescriptions online | % Accessing medical records online | % None of these | % Don't know | Total Responses | % Booking appointments<br>online | % Ordering repeat<br>prescriptions online | % Accessing medical records online | % None of these | Total Responses | % See their preferred GP<br>always, almost always or a lot<br>of the time (total) | Total Responses                                                      | % Yes (total) | Total Responses                                               | % On the same day | % On the next working day | % A few days later | % A week or more later |  |
| Practice 1              | 115                                         | 86%              | 112                                                     | 37%                           | 32%                                       | 1%                                 | 3%              | 54%          | 105             | 5%                               | 6%                                        | 0%                                 | 91%             | 55              | 65%                                                                               | 114                                                                  | 93%           | 103                                                           | 41%               | 10%                       | 36%                | 9%                     |  |
| Practice 2              | 77                                          | 89%              | 75<br>110                                               | 2%<br>3%                      | 4%                                        | 0%                                 | 7%              | 89%          | 76              | 1%                               | 3%                                        | 0%                                 | 97%             | 35              | 93%<br>54%                                                                        | 72                                                                   | 90%           | 63<br>87                                                      | 55%               | 14%                       | 24%                | 5%                     |  |
| Practice 3              | 110<br>171                                  | 54%<br>79%       |                                                         | 19%                           | 10%<br>29%                                | 3%<br>1%                           | 20%<br>6%       | 70%<br>65%   | 110<br>166      | 1%<br>3%                         | 1%<br>8%                                  | 0%                                 | 98%<br>90%      | 45<br>79        | 64%                                                                               | 108<br>154                                                           | 81%<br>93%    | 143                                                           | 46%<br>13%        | 12%<br>12%                | 21%                | 16%                    |  |
| Practice 4              | 239                                         | 64%              | 166<br>236                                              | 35%                           | 26%                                       | *                                  | 13%             |              | 234             | 1%                               | 3%                                        |                                    | 97%             | 113             | 57%                                                                               | 219                                                                  |               | 171                                                           | 46%               |                           | 53%                | 22%<br>12%             |  |
| Practice 5 Practice 6   | 144                                         | 54%              | 144                                                     | 46%                           | 40%                                       | 3%                                 | 8%              | 48%<br>38%   | 145             | 9%                               | 9%                                        | 0%<br>1%                           | 90%             | 56              | 26%                                                                               | 140                                                                  | 80%<br>75%    | 104                                                           | 40%               | 12%<br>12%                | 27%<br>31%         | 9%                     |  |
| Practice 7              | 135                                         | 75%              | 128                                                     | 13%                           | 15%                                       | *                                  | 11%             | 68%          | 132             | 5%                               | 5%                                        | 0%                                 | 92%             | 59              | 55%                                                                               | 129                                                                  | 87%           | 110                                                           | 23%               | 18%                       | 32%                | 18%                    |  |
| Practice 8              | 250                                         | 62%              | 241                                                     | 22%                           | 28%                                       | 3%                                 | 10%             | 58%          | 246             | 2%                               | 5%                                        | 0%                                 | 95%             | 117             | 29%                                                                               | 244                                                                  | 80%           | 196                                                           | 37%               | 7%                        | 29%                | 22%                    |  |
| Practice 9              | 107                                         | 72%              | 103                                                     | 4%                            | 6%                                        | 0%                                 | 21%             | 71%          | 106             | 4%                               | 3%                                        | 0%                                 | 94%             | 51              | 62%                                                                               | 104                                                                  | 74%           | 75                                                            | 18%               | 3%                        | 41%                | 36%                    |  |
| Practice 10             | 175                                         | 74%              | 163                                                     | 46%                           | 38%                                       | 6%                                 | 6%              | 45%          | 175             | 12%                              | 11%                                       | 4%                                 | 85%             | 87              | 65%                                                                               | 173                                                                  | 93%           | 162                                                           | 35%               | 11%                       | 26%                | 22%                    |  |
| Practice 11             | 126                                         | 79%              | 122                                                     | 18%                           | 21%                                       | 0%                                 | 15%             | 60%          | 124             | 1%                               | 3%                                        | *                                  | 96%             | 39              | 57%                                                                               | 123                                                                  | 86%           | 106                                                           | 25%               | 7%                        | 37%                | 28%                    |  |
| Practice 12             | 67                                          | 91%              | 64                                                      | 5%                            | 4%                                        | 1%                                 | 16%             | 76%          | 66              | 2%                               | 5%                                        | 0%                                 | 95%             | 32              | 82%                                                                               | 65                                                                   | 87%           | 55                                                            | 34%               | 13%                       | 37%                | 12%                    |  |
| Practice 13             | 52                                          | 93%              | 51                                                      | 5%                            | 3%                                        | 1%                                 | 17%             | 77%          | 51              | 0%                               | 2%                                        | 0%                                 | 98%             | 24              | 92%                                                                               | 50                                                                   | 93%           | 46                                                            | 11%               | 19%                       | 58%                | 12%                    |  |
| Practice 14             | 121                                         | 53%              | 118                                                     | 30%                           | 24%                                       | 2%                                 | 7%              | 59%          | 118             | 2%                               | 5%                                        | 3%                                 | 91%             | 38              | 42%                                                                               | 120                                                                  | 79%           | 94                                                            | 43%               | 3%                        | 21%                | 31%                    |  |
| Practice 15             | 128                                         | 88%              | 124                                                     | 11%                           | 13%                                       | 1%<br>*                            | 7%              | 78%          | 126             | 2%                               | 2%                                        | 0%                                 | 98%             | 55              | 62%                                                                               | 122                                                                  | 88%           | 106                                                           | 30%               | 4%                        | 33%                | 31%                    |  |
| Practice 16             | 76<br>83                                    | 96%<br>77%       | 77<br>79                                                | 7%<br>26%                     | 5%<br>32%                                 |                                    | 20%             | 73%<br>61%   | 74              | 5%                               | 2%                                        | 0%                                 | 95%             | 55              | 65%                                                                               | 74<br>80                                                             | 87%           | 64<br>69                                                      | 16%               | 16%                       | 36%                | 29%                    |  |
| Practice 17 Practice 18 | 165                                         | 55%              | 165                                                     | 36%                           | 26%                                       | 3%<br>5%                           | 4%<br>12%       | 48%          | 81<br>165       | 8%<br>6%                         | 10%<br>7%                                 | 0%<br>0%                           | 89%<br>90%      | 39<br>78        | 68%<br>62%                                                                        | 162                                                                  | 87%           | 117                                                           | 45%<br>37%        | 18%<br>9%                 | 27%<br>29%         | 9%<br>18%              |  |
| Practice 19             | 267                                         | 62%              | 258                                                     | 64%                           | 53%                                       | 1%                                 | 3%              | 31%          | 263             | 15%                              | 19%                                       | 1%                                 | 77%             | 162             | 60%                                                                               | 257                                                                  | 73%<br>85%    | 214                                                           | 20%               | 13%                       | 30%                | 34%                    |  |
| Practice 20             | 35                                          | 68%              | 34                                                      | 16%                           | 13%                                       | 1%                                 | 8%              | 75%          | 35              | 2%                               | 4%                                        | 0%                                 | 96%             | 14              | 75%                                                                               | 34                                                                   | 84%           | 29                                                            | 12%               | 53%                       | 29%                | 4%                     |  |
| Practice 21             | 79                                          | 94%              | 75                                                      | 48%                           | 32%                                       | 6%                                 | 9%              | 39%          | 77              | 4%                               | 4%                                        | *                                  | 92%             | 34              | 70%                                                                               | 78                                                                   | 97%           | 70                                                            | 42%               | 15%                       | 27%                | 16%                    |  |
| Practice 22             | 44                                          | 78%              | 40                                                      | 12%                           | 15%                                       | 5%                                 | 7%              | 77%          | 43              | 1%                               | 1%                                        | 0%                                 | 99%             | 19              | 72%                                                                               | 44                                                                   | 87%           | 38                                                            | 18%               | 18%                       | 52%                | 3%                     |  |
| Practice 23             | 70                                          | 87%              | 68                                                      | 9%                            | 24%                                       | 1%                                 | 12%             | 63%          | 68              | 1%                               | 7%                                        | 0%                                 | 93%             | 28              | 69%                                                                               | 68                                                                   | 86%           | 54                                                            | 20%               | 21%                       | 49%                | 6%                     |  |
| Practice 24             | 39                                          | 93%              | 38                                                      | 7%                            | 3%                                        | 0%                                 | 11%             | 81%          | 38              | *                                | *                                         | *                                  | 100%            | 14              | 92%                                                                               | 39                                                                   | 90%           | 34                                                            | 39%               | 14%                       | 38%                | 6%                     |  |
| Practice 25             | 28                                          | 90%              | 27                                                      | 3%                            | 6%                                        | 2%                                 | 22%             | 69%          | 27              | 3%                               | 3%                                        | 0%                                 | 96%             | 7               | ~                                                                                 | 27                                                                   | 96%           | 25                                                            | 17%               | 38%                       | 37%                | 3%                     |  |
| Practice 26             | 83                                          | 96%              | 81                                                      | 11%                           | 6%                                        | 1%                                 | 14%             | 74%          | 80              | 3%                               | 5%                                        | 0%                                 | 93%             | 25              | 44%                                                                               | 80                                                                   | 81%           | 65                                                            | 30%               | 3%                        | 21%                | 41%                    |  |
| Practice 27             | 65                                          | 89%              | 65                                                      | 11%                           | 10%                                       | 4%                                 | 8%              | 80%          | 61              | 3%                               | 3%                                        | 0%                                 | 95%             | 39              | 51%                                                                               | 61                                                                   | 84%           | 52                                                            | 25%               | 1%                        | 38%                | 27%                    |  |
| Practice 28             | 40                                          | 96%              | 38                                                      | 19%                           | 20%                                       | 1%                                 | 5%              | 67%          | 38              | 10%                              | 5%                                        | 0%                                 | 88%             | 19              | 90%                                                                               | 39                                                                   | 95%           | 37                                                            | 26%               | 24%                       | 42%                | 4%                     |  |
| Practice 29             | 49                                          | 96%              | 48                                                      | 14%                           | 31%                                       | 2%                                 | 6%              | 64%          | 46              | 1%                               | 4%                                        | *                                  | 95%             | 29              | 94%                                                                               | 48                                                                   | 98%           | 47                                                            | 25%               | 20%                       | 38%                | 7%                     |  |
| Practice 30             | 54                                          | 94%              | 52                                                      | 47%                           | 46%                                       | 4%                                 | 4%              | 42%          | 53              | 6%                               | 10%                                       | 2%                                 | 85%             | 27              | 62%                                                                               | 54                                                                   | 95%           | 51                                                            | 67%               | 6%                        | 16%                | 8%                     |  |
| Practice 31             | 20                                          | 98%              | 20                                                      | 37%                           | 25%                                       | 0%                                 | 4%              | 57%          | 20              | 9%                               | 9%                                        | 0%                                 | 89%             | 2               | ~                                                                                 | 20                                                                   | 92%           | 18                                                            | 48%               | 23%                       | 25%                | 1%                     |  |
| Gateshead<br>Average    | 3,212                                       | 80%              | 3,122                                                   | 21%                           | 21%                                       | 2%                                 | 10%             | 63%          | 3,148           | 4%                               | 5%                                        | 0%                                 | 93%             | 1,475           | 65%                                                                               | 3,104                                                                | 87%           | 2,604                                                         | 32%               | 15%                       | 34%                | 16%                    |  |
| National<br>Average     | 854,501                                     | 71%              | 832,820                                                 | 27%                           | 28%                                       | 2%                                 | 10%             | 53%          | 834,118         | 6%                               | 10%                                       | *                                  | 86%             | 421,281         | 60%                                                                               | 830,142                                                              | 85%           | 694,830                                                       | 37%               | 11%                       | 30%                | 18%                    |  |