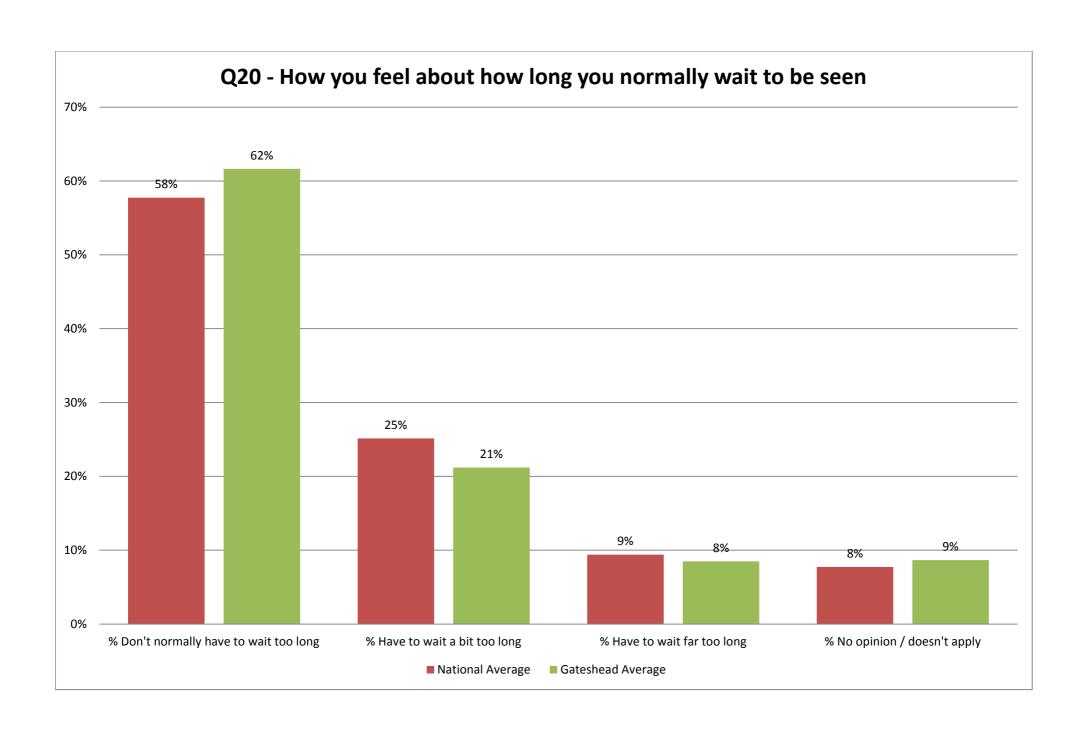

|                        | on of waiting t               | time at surger              | у                            | Q25 - Satis<br>with op<br>hou | ening               | Q26 - Is GP surgery<br>currently open at<br>times that are<br>convenient |            | Q27 - Ac        | lditional    |                | times tha      |                 | make it ea    | Q42 - Ease of<br>contacting the<br>out-of-hours GP<br>service by<br>telephone |                 | Q43 - Impression<br>of how quickly<br>care from out-of-<br>hours GP service<br>received |                 | Q45 - Overall<br>experience of<br>out-of-hours GP<br>services                   |             |                |
|------------------------|-------------------------------|-----------------------------|------------------------------|-------------------------------|---------------------|--------------------------------------------------------------------------|------------|-----------------|--------------|----------------|----------------|-----------------|---------------|-------------------------------------------------------------------------------|-----------------|-----------------------------------------------------------------------------------------|-----------------|---------------------------------------------------------------------------------|-------------|----------------|
|                        | % Have to wait a bit too long | % Have to wait far too long | % No opinion / doesn't apply | Total Responses               | % Satisfied (total) | Total Responses                                                          | % Yes      | Total Responses | % Before 8am | % At lunchtime | % After 6.30pm | % On a Saturday | % On a Sunday | % None of these                                                               | Total Responses | % Easy (total)                                                                          | Total Responses | % Time it took to receive care from the out-of-hours GP service was about right | Total Respo | % Good (total) |
| Practice 1             | 21%                           | 1%                          | 8%                           | 109                           | 74%                 | 112                                                                      | 74%        | 29              | 41%          | 0%             | 84%            | 54%             | 63%           | 0%                                                                            | 5               | ~                                                                                       | 5               | ~                                                                               | 5           | ~              |
| Practice 2             | 16%                           | 0%                          | 9%                           | 76                            | 87%                 | 73                                                                       | 92%        | 6               | ~            | ~              | ~              | ~               | ~             | ~                                                                             | 3               | ~                                                                                       | 3               | ~                                                                               | 3           | ~              |
| Practice 3             | 24%                           | 19%                         | 11%                          | 110                           | 46%                 | 109                                                                      | 52%        | 51              | 19%          | 13%            | 81%            | 55%             | 16%           | 3%                                                                            | 18              | 74%                                                                                     | 18              | 21%                                                                             | 18          | 61%            |
| Practice 4             | 30%                           | 4%                          | 4%                           | 170                           | 78%                 | 159                                                                      | 81%        | 29              | 15%          | 34%            | 47%            | 89%             | 60%           | 0%                                                                            | 8               | ~                                                                                       | 8               | ~                                                                               | 8           | ~              |
| Practice 5             | 12%                           | 4%                          | 22%                          | 232                           | 76%                 | 221                                                                      | 80%        | 43              | 32%          | 3%             | 59%            | 45%             | 25%           | 29%                                                                           | 19              | ~                                                                                       | 19              | ~                                                                               | 19          | ~              |
| Practice 6             | 29%                           | 12%                         | 11%                          | 146                           | 71%                 | 143                                                                      | 82%        | 26              | 14%          | 0%             | 56%            | 29%             | 15%           | 34%                                                                           | 16              | 39%                                                                                     | 17              | 28%                                                                             | 16          | 18%            |
| Practice 7             | 36%                           | 13%                         | 12%                          | 133                           | 60%                 | 132                                                                      | 60%        | 53              | 46%          | 13%            | 85%            | 80%             | 38%           | 3%                                                                            | 9               | ~                                                                                       | 9 22            | ~                                                                               | 9<br>22     | ~              |
| Practice 8             | 35%                           | 15%                         | 6%                           | 248                           | 70%                 | 247                                                                      | 71%        | 71              | 33%          | 8%             | 71%            | 72%             | 34%           | 2%                                                                            | 22              |                                                                                         |                 |                                                                                 |             |                |
| Practice 9 Practice 10 | 21%<br>16%                    | 13%<br>1%                   | 6%<br>7%                     | 106<br>172                    | 64%<br>89%          | 104<br>160                                                               | 69%<br>86% | 32<br>22        | 18%<br>30%   | 7%<br>9%       | 65%<br>76%     | 49%<br>46%      | 27%<br>25%    | 17%<br>21%                                                                    | 10<br>12        | 65%                                                                                     | 10<br>12        | 40%                                                                             | 10<br>12    | 76%            |
| Practice 10            | 32%                           | 17%                         | 6%                           | 127                           | 73%                 | 126                                                                      | 71%        | 36              | 36%          | 0%             | 55%            | 69%             | 50%           | 3%                                                                            | 6               | ~                                                                                       | 6               | ~                                                                               | 5           | ~              |
| Practice 12            | 18%                           | 11%                         | 1%                           | 65                            | 85%                 | 64                                                                       | 88%        | 8               | ~            | ~              | ~              | ~               | ~             | > 7/0<br>~                                                                    | 8               | ~                                                                                       | 8               | ~                                                                               | 7           | ~              |
| Practice 13            | 30%                           | 5%                          | 14%                          | 52                            | 83%                 | 51                                                                       | 85%        | 8               | ~            | ~              | ~              | ~               | ~             | ~                                                                             | 4               | ~                                                                                       | 4               | ~                                                                               | 3           | ~              |
| Practice 14            | 38%                           | 13%                         | 11%                          | 119                           | 67%                 | 120                                                                      | 68%        | 38              | 53%          | 14%            | 80%            | 89%             | 49%           | 0%                                                                            | 10              | ~                                                                                       | 10              | 76%                                                                             | 10          | 55%            |
| Practice 15            | 22%                           | 8%                          | 12%                          | 127                           | 86%                 | 126                                                                      | 87%        | 17              | 19%          | 4%             | 84%            | 87%             | 43%           | 0%                                                                            | 3               | ~                                                                                       | 3               | ~                                                                               | 3           | ~              |
| Practice 16            | 28%                           | 23%                         | 6%                           | 77                            | 85%                 | 75                                                                       | 82%        | 13              | 29%          | 3%             | 53%            | 37%             | 63%           | 0%                                                                            | 11              | 65%                                                                                     | 11              | 58%                                                                             | 9           | ~              |
| Practice 17            | 12%                           | 3%                          | 9%                           | 81                            | 83%                 | 82                                                                       | 77%        | 19              | 38%          | 21%            | 88%            | 82%             | 51%           | 0%                                                                            | 2               | ~                                                                                       | 2               | ~                                                                               | 1           | ~              |
| Practice 18            | 9%                            | 15%                         | 8%                           | 166                           | 74%                 | 157                                                                      | 85%        | 24              | 15%          | 5%             | 72%            | 71%             | 36%           | 10%                                                                           | 17              | 86%                                                                                     | 17              | 53%                                                                             | 17          | 63%            |
| Practice 19            | 29%                           | 4%                          | 9%                           | 263                           | 76%                 | 262                                                                      | 76%        | 58              | 37%          | 27%            | 69%            | 86%             | 53%           | 3%                                                                            | 12              | ~                                                                                       | 12              | ~                                                                               | 12          | ~              |
| Practice 20            | 36%                           | 12%                         | 13%                          | 34                            | 72%                 | 35                                                                       | 73%        | 8               | ~            | ~              | ~              | ~               | ~             | ~                                                                             | 2               | ~                                                                                       | 2               | ~                                                                               | 2           | ~              |
| Practice 21            | 10%                           | 2%                          | 9%                           | 79                            | 88%                 | 80                                                                       | 81%        | 14              | 29%          | 9%             | 77%            | 89%             | 45%           | 0%                                                                            | 2               | ~                                                                                       | 2               | ~                                                                               | 2           | ~              |
| Practice 22            | 14%                           | 20%                         | 9%                           | 44                            | 66%                 | 43                                                                       | 72%        | 12              | 58%          | 19%            | 51%            | 90%             | 29%           | 3%                                                                            | 4               | ~                                                                                       | 4               | ~                                                                               | 4           | ~              |
| Practice 23            | 13%                           | 5%                          | 6%                           | 69                            | 86%                 | 68                                                                       | 81%        | 13              | 23%          | 3%             | 37%            | 97%             | 26%           | 0%                                                                            | 4               | ~                                                                                       | 4               | ~                                                                               | 4           | ~              |
| Practice 24            | 6%                            | 3%                          | 13%                          | 39                            | 76%                 | 38                                                                       | 78%        | 8               | ~            | ~              | ~              | ~               | ~             | ~                                                                             | 2               | ~                                                                                       | 2               | ~                                                                               | 2           | ~              |
| Practice 25            | 8%                            | 3%                          | 3%                           | 28                            | 84%                 | 27                                                                       | 87%        | 4               | ~            | ~              | ~              | ~               | ~             | ~                                                                             | 2               | ~                                                                                       | 2               | ~                                                                               | 2           | ~              |
| Practice 26            | 28%                           | 9%                          | 3%                           | 81                            | 71%                 | 81                                                                       | 71%        | 23              | 34%          | 12%            | 88%            | 61%             | 34%           | 0%                                                                            | 7               | ~                                                                                       | 7               | ~                                                                               | 7           | ~              |
| Practice 27            | 23%                           | 15%                         | 4%                           | 65                            | 69%                 | 64                                                                       | 65%        | 21              | 18%          | 5%             | 68%            | 76%             | 41%           | 1%                                                                            | 2               | ~                                                                                       | 2               | ~                                                                               | 2           | ~              |
| Practice 28            | 24%                           | 1%                          | 13%                          | 39                            | 85%                 | 37                                                                       | 76%        | 9               | ~            | ~              | ~              | ~               | ~             | ~                                                                             | 4               | ~                                                                                       | 4               | ~                                                                               | 4           | ~              |
| Practice 29            | 13%                           | 2%                          | 10%                          | 48                            | 94%                 | 48                                                                       | 94%        | 3               | ~            | ~              | ~              | ~               | ~             | ~                                                                             | 3               | ~                                                                                       | 3               | ~                                                                               | 3           | ~              |
| Practice 30            | 15%                           | 4%                          | 11%                          | 55                            | 86%                 | 54                                                                       | 79%        | 11              | 31%          | 15%            | 84%            | 89%             | 29%           | 3%                                                                            | 4               | ~                                                                                       | 4               | ~                                                                               | 4           | ~              |
| Practice 31            | 4%                            | 4%                          | 1%                           | 20                            | 94%                 | 20                                                                       | 83%        | 3               | ~            | ~              | ~              | ~               | ~             | ~                                                                             | 0               | ~                                                                                       | 0               | ~                                                                               | 0           | ~              |
| Gateshead Gateshead    |                               |                             |                              |                               |                     |                                                                          |            |                 |              |                |                |                 |               |                                                                               |                 |                                                                                         |                 |                                                                                 |             |                |
| Average                | 21%                           | 8%                          | 9%                           | 3,178                         | 77%                 | 3,120                                                                    | 78%        | 714             | 30%          | 10%            | 70%            | 70%             | 39%           | 6%                                                                            | 230             | 66%                                                                                     | 23067%          | 46%                                                                             | 225         | 55%            |
| National<br>Average    | 25%                           | 9%                          | 8%                           | 842,965                       | 75%                 | 830,593                                                                  | 74%        | 212,610         | 33%          | 11%            | 70%            | 73%             | 40%           | 4%                                                                            | 112,361         | 77%                                                                                     | 111,770         | 61%                                                                             | 111,123     | 69%            |