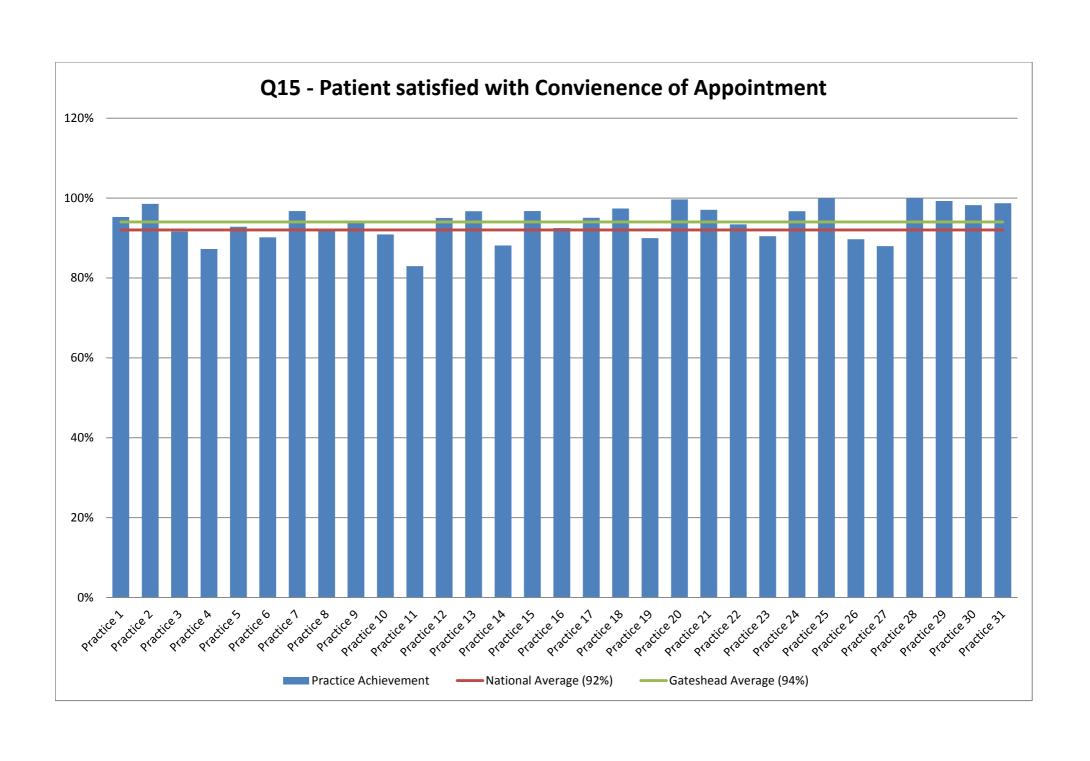

|                            | o GP/            | Q15 -<br>Convenience of<br>appointment |                      | enience of Q16 - Reason for not being able to get an appointment / |                                                  |                                                   |                             |                                        |                  | Q18 - C<br>experie<br><u>makir</u><br>appoin | nce of<br>ng an |                 | Qı                                                            | Q20 - Impressic       |                   |                        |                  |                 |                                           |
|----------------------------|------------------|----------------------------------------|----------------------|--------------------------------------------------------------------|--------------------------------------------------|---------------------------------------------------|-----------------------------|----------------------------------------|------------------|----------------------------------------------|-----------------|-----------------|---------------------------------------------------------------|-----------------------|-------------------|------------------------|------------------|-----------------|-------------------------------------------|
|                            | % Can't remember | Total Responses                        | % Convenient (total) | Total Responses                                                    | % Weren't any appointments<br>for the day wanted | % Weren't any appointments<br>for the time wanted | % Couldn't see preferred GP | % Couldn't book ahead at GP<br>surgery | % Another reason | Total Responses                              | % Good (total)  | Total Responses | % Don't normally have<br>appointments at a particular<br>time | % Less than 5 minutes | % 5 to 15 minutes | % More than 15 minutes | % Can't remember | Total Responses | % Don't normally have to wait<br>too long |
| Practice 1                 | 4%               | 106                                    | 95%                  | 12                                                                 | 28%                                              | 27%                                               | 26%                         | 19%                                    | 0%               | 114                                          | 80%             | 109             | 3%                                                            | 7%                    | 81%               | 7%                     | 4%               | 112             | 69%                                       |
| Practice 2                 | 1%               | 65                                     | 99%                  | 5                                                                  | ~                                                | ~                                                 | ~                           | ~                                      | ~                | 74                                           | 90%             | 74              | 1%                                                            | 12%                   | 73%               | 6%                     | 7%               | 75              | 75%                                       |
| Practice 3                 | 5%               | 87                                     | 92%                  | 24                                                                 | 45%                                              | 9%                                                | 14%                         | 26%                                    | 7%               | 105                                          | 53%             | 107             | 7%                                                            | 5%                    | 42%               | 38%                    | 8%               | 108             | 46%                                       |
| Practice 4                 | 0%               | 140                                    | 87%                  | 29                                                                 | 54%                                              | 36%                                               | 9%                          | 0%                                     | 0%               | 152                                          | 81%             | 153             | 0%                                                            | 12%                   | 66%               | 17%                    | 5%               | 154             | 62%                                       |
| Practice 5                 | 3%               | 174                                    | 93%                  | 40                                                                 | 53%                                              | 25%                                               | 8%                          | 14%                                    | 0%               | 233                                          | 62%             | 231             | 4%                                                            | 10%                   | 57%               | 16%                    | 13%              | 230             | 62%                                       |
| Practice 6                 | 8%               | 105                                    | 90%                  | 27                                                                 | 54%                                              | 12%                                               | 0%                          | 15%                                    | 18%              | 139                                          | 59%             | 142             | 5%                                                            | 8%                    | 47%               | 30%                    | 11%              | 141             | 47%                                       |
| Practice 7                 | 9%               | 111                                    | 97%                  | 16                                                                 | 82%                                              | 9%                                                | 5%                          | 0%                                     | 4%               | 130                                          | 66%             | 128             | 0%                                                            | 3%                    | 39%               | 48%                    | 10%              | 129             | 39%                                       |
| Practice 8                 | 4%               | 196                                    | 92%                  | 54                                                                 | 62%                                              | 12%                                               | 17%                         | 9%                                     | 0%               | 246                                          | 57%             | 246             | 1%                                                            | 6%                    | 55%               | 34%                    | 5%               | 246             | 43%                                       |
| Practice 9                 | 1%               | 76                                     | 94%                  | 24                                                                 | 55%                                              | 11%                                               | 0%                          | 17%                                    | 18%              | 105                                          | 68%             | 103             | 1%                                                            | 12%                   | 55%               | 29%                    | 3%               | 103             | 60%                                       |
| Practice 10 Practice 11    | 5%<br>4%         | 162<br>106                             | 91%<br>83%           | 19                                                                 | 51%                                              | 0%<br>42%                                         | 21%<br>0%                   | 28%<br>0%                              | 0%               | 173<br>125                                   | 82%<br>73%      | 171<br>123      | 5%<br>6%                                                      | 19%<br>9%             | 60%<br>47%        | 8%<br>37%              | 8%               | 172<br>125      | 75%<br>45%                                |
|                            | 3%               | 56                                     | 95%                  | 31<br>5                                                            | 35%                                              | 42%                                               | ~                           | 0%<br>~                                | 22%              | 65                                           | 86%             | 66              | 4%                                                            | 13%                   | 62%               | 21%                    | 1%               | 66              | 70%                                       |
| Practice 12<br>Practice 13 | 3%<br>           | 45                                     | 95%                  | 4                                                                  | ~                                                | ~                                                 | ~                           | ~                                      | ~                | 48                                           | 93%             | 49              | 1%                                                            | 15%                   | 58%               | 18%                    | 7%               | 49              | 51%                                       |
| Practice 13                | 2%               | 94                                     | 88%                  | 28                                                                 | 47%                                              | 9%                                                | 4%                          | 6%                                     | 34%              | 120                                          | 48%             | 118             | 4%                                                            | 5%                    | 49%               | 37%                    | 5%               | 118             | 39%                                       |
| Practice 15                | 3%               | 107                                    | 97%                  | 9                                                                  | ~                                                | ~                                                 | ~                           | ~                                      | ~                | 118                                          | 71%             | 123             | 6%                                                            | 12%                   | 51%               | 23%                    | 8%               | 123             | 57%                                       |
| Practice 16                | 3%               | 64                                     | 93%                  | 7                                                                  | ~                                                | ~                                                 | ~                           | ~                                      | ~                | 77                                           | 70%             | 75              | 1%                                                            | 2%                    | 61%               | 31%                    | 5%               | 75              | 42%                                       |
| Practice 17                | 1%               | 69                                     | 95%                  | 12                                                                 | 71%                                              | 19%                                               | 5%                          | 0%                                     | 5%               | 80                                           | 81%             | 80              | 2%                                                            | 14%                   | 66%               | 13%                    | 5%               | 80              | 75%                                       |
| Practice 18                | 7%               | 117                                    | 97%                  | 33                                                                 | 38%                                              | 5%                                                | 8%                          | 49%                                    | 0%               | 164                                          | 67%             | 165             | *                                                             | 7%                    | 62%               | 21%                    | 9%               | 163             | 68%                                       |
| Practice 19                | 3%               | 218                                    | 90%                  | 57                                                                 | 62%                                              | 24%                                               | 6%                          | 0%                                     | 8%               | 258                                          | 70%             | 260             | 1%                                                            | 9%                    | 61%               | 28%                    | 1%               | 262             | 58%                                       |
| Practice 20                | 2%               | 29                                     | 100%                 | 1                                                                  | ~                                                | ~                                                 | ~                           | ~                                      | ~                | 35                                           | 81%             | 32              | *                                                             | 8%                    | 37%               | 44%                    | 10%              | 35              | 39%                                       |
| Practice 21                | 0%               | 75                                     | 97%                  | 3                                                                  | ~                                                | ~                                                 | ~                           | ~                                      | ~                | 78                                           | 97%             | 80              | 4%                                                            | 29%                   | 51%               | 10%                    | 5%               | 79              | 80%                                       |
| Practice 22                | 9%               | 38                                     | 93%                  | 7                                                                  | ~                                                | ~                                                 | ~                           | ~                                      | ~                | 43                                           | 74%             | 40              | 2%                                                            | 2%                    | 55%               | 35%                    | 6%               | 40              | 57%                                       |
| Practice 23                | 5%               | 56                                     | 90%                  | 13                                                                 | 46%                                              | 42%                                               | 0%                          | 8%                                     | 4%               | 68                                           | 78%             | 66              | 3%                                                            | 18%                   | 65%               | 11%                    | 4%               | 66              | 75%                                       |
| Practice 24                | 3%               | 33                                     | 97%                  | 2                                                                  | ~                                                | ~                                                 | ~                           | ~                                      | ~                | 38                                           | 87%             | 39              | 10%                                                           | 11%                   | 56%               | 12%                    | 10%              | 39              | 78%                                       |
| Practice 25                | 5%               | 26                                     | 100%                 | 1                                                                  | ~                                                | ~                                                 | ~                           | ~                                      | ~                | 27                                           | 96%             | 27              | 2%                                                            | 26%                   | 67%               | 3%                     | 2%               | 27              | 85%                                       |
| Practice 26                | 4%               | 63                                     | 90%                  | 16                                                                 | 44%                                              | 26%                                               | 0%                          | 0%                                     | 30%              | 79                                           | 70%             | 80              | 2%                                                            | 9%                    | 62%               | 25%                    | 2%               | 80              | 59%                                       |
| Practice 27                | 10%              | 52                                     | 88%                  | 9                                                                  | ~                                                | ~                                                 | ~                           | ~                                      | ~                | 62                                           | 77%             | 62              | 4%                                                            | 9%                    | 58%               | 23%                    | 6%               | 62              | 58%                                       |
| Practice 28                | 4%               | 37                                     | 100%                 | 1                                                                  | ~                                                | ~                                                 | ~                           | ~                                      | ~                | 39                                           | 96%             | 38              | 1%                                                            | 4%                    | 71%               | 21%                    | 4%               | 39              | 62%                                       |
| Practice 29                | 10%              | 47                                     | 99%                  | 1                                                                  | ~                                                | ~                                                 | ~                           | ~                                      | ~                | 47                                           | 97%             | 48              | 1%                                                            | 21%                   | 64%               | 8%                     | 6%               | 47              | 74%                                       |
| Practice 30                | 4%               | 51                                     | 98%                  | 3                                                                  | ~                                                | ~                                                 | ~                           | ~                                      | ~                | 53                                           | 85%             | 52              | 7%                                                            | 14%                   | 52%               | 20%                    | 7%               | 54              | 71%                                       |
| Practice 31                | 3%               | 19                                     | 99%                  | 1                                                                  | ~                                                | ~                                                 | ~                           | ~                                      | ~                | 20                                           | 97%             | 20              | 1%                                                            | 42%                   | 50%               | 6%                     | 1%               | 20              | 90%                                       |
| Gateshead                  |                  |                                        |                      |                                                                    |                                                  |                                                   |                             |                                        |                  |                                              |                 |                 |                                                               |                       |                   |                        |                  |                 |                                           |
| Average                    | 4%               | 2,623                                  | 94%                  | 494                                                                | 52%                                              | 19%                                               | 8%                          | 12%                                    | 9%               | 3,117                                        | 77%             | 3,106           | 3%                                                            | 12%                   | 57%               | 22%                    | 6%               | 3,119           | 62%                                       |
| National<br>Average        | 4%               | 699,152                                | 92%                  | 124,974                                                            | 48%                                              | 18%                                               | 9%                          | 14%                                    | 11%              | 824,865                                      | 73%             | 825,915         | 3%                                                            | 10%                   | 55%               | 27%                    | 5%               | 829,894         | 58%                                       |