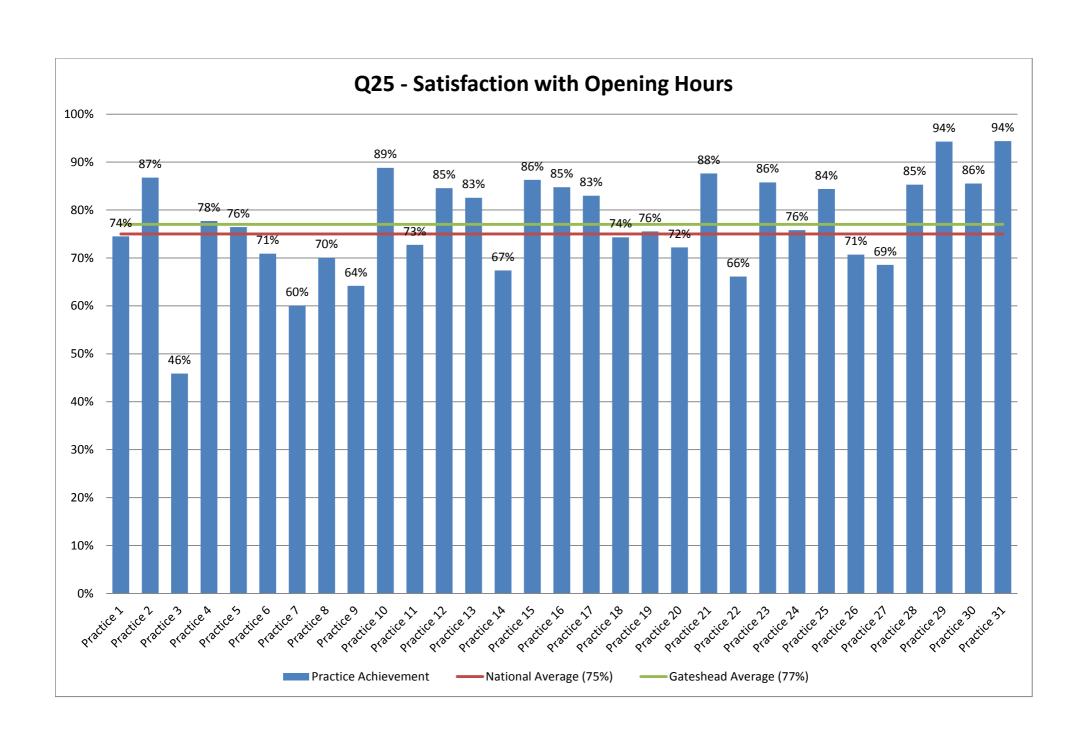

|                        | on of waiting t               | time at surger              | у                            | Q25 - Satis<br>with op<br>hou | ening               | Q26 - Is GP surgery<br>currently open at<br>times that are<br>convenient |            | Q27 - Ac        | lditional    |                | times tha      |                 | make it ea    | Q42 - Ease of<br>contacting the<br>out-of-hours GP<br>service by<br>telephone |                 | Q43 - Impression<br>of how quickly<br>care from out-of-<br>hours GP service<br>received |                 | Q45 - Overall<br>experience of<br>out-of-hours GP<br>services                   |             |                |
|------------------------|-------------------------------|-----------------------------|------------------------------|-------------------------------|---------------------|--------------------------------------------------------------------------|------------|-----------------|--------------|----------------|----------------|-----------------|---------------|-------------------------------------------------------------------------------|-----------------|-----------------------------------------------------------------------------------------|-----------------|---------------------------------------------------------------------------------|-------------|----------------|
|                        | % Have to wait a bit too long | % Have to wait far too long | % No opinion / doesn't apply | Total Responses               | % Satisfied (total) | Total Responses                                                          | % Yes      | Total Responses | % Before 8am | % At lunchtime | % After 6.30pm | % On a Saturday | % On a Sunday | % None of these                                                               | Total Responses | % Easy (total)                                                                          | Total Responses | % Time it took to receive care from the out-of-hours GP service was about right | Total Respo | % Good (total) |
| Practice 1             | 21%                           | 1%                          | 8%                           | 109                           | 74%                 | 112                                                                      | 74%        | 29              | 41%          | 0%             | 84%            | 54%             | 63%           | 0%                                                                            | 5               | ~                                                                                       | 5               | ~                                                                               | 5           | ~              |
| Practice 2             | 16%                           | 0%                          | 9%                           | 76                            | 87%                 | 73                                                                       | 92%        | 6               | ~            | ~              | ~              | ~               | ~             | ~                                                                             | 3               | ~                                                                                       | 3               | ~                                                                               | 3           | ~              |
| Practice 3             | 24%                           | 19%                         | 11%                          | 110                           | 46%                 | 109                                                                      | 52%        | 51              | 19%          | 13%            | 81%            | 55%             | 16%           | 3%                                                                            | 18              | 74%                                                                                     | 18              | 21%                                                                             | 18          | 61%            |
| Practice 4             | 30%                           | 4%                          | 4%                           | 170                           | 78%                 | 159                                                                      | 81%        | 29              | 15%          | 34%            | 47%            | 89%             | 60%           | 0%                                                                            | 8               | ~                                                                                       | 8               | ~                                                                               | 8           | ~              |
| Practice 5             | 12%                           | 4%                          | 22%                          | 232                           | 76%                 | 221                                                                      | 80%        | 43              | 32%          | 3%             | 59%            | 45%             | 25%           | 29%                                                                           | 19              | ~                                                                                       | 19              | ~                                                                               | 19          | ~              |
| Practice 6             | 29%                           | 12%                         | 11%                          | 146                           | 71%                 | 143                                                                      | 82%        | 26              | 14%          | 0%             | 56%            | 29%             | 15%           | 34%                                                                           | 16              | 39%                                                                                     | 17              | 28%                                                                             | 16          | 18%            |
| Practice 7             | 36%                           | 13%                         | 12%                          | 133                           | 60%                 | 132                                                                      | 60%        | 53              | 46%          | 13%            | 85%            | 80%             | 38%           | 3%                                                                            | 9               | ~                                                                                       | 9 22            | ~                                                                               | 9<br>22     | ~              |
| Practice 8             | 35%                           | 15%                         | 6%                           | 248                           | 70%                 | 247                                                                      | 71%        | 71              | 33%          | 8%             | 71%            | 72%             | 34%           | 2%                                                                            | 22              |                                                                                         |                 |                                                                                 |             |                |
| Practice 9 Practice 10 | 21%<br>16%                    | 13%<br>1%                   | 6%<br>7%                     | 106<br>172                    | 64%<br>89%          | 104<br>160                                                               | 69%<br>86% | 32<br>22        | 18%<br>30%   | 7%<br>9%       | 65%<br>76%     | 49%<br>46%      | 27%<br>25%    | 17%<br>21%                                                                    | 10<br>12        | 65%                                                                                     | 10<br>12        | 40%                                                                             | 10<br>12    | 76%            |
| Practice 10            | 32%                           | 17%                         | 6%                           | 127                           | 73%                 | 126                                                                      | 71%        | 36              | 36%          | 0%             | 55%            | 69%             | 50%           | 3%                                                                            | 6               | ~                                                                                       | 6               | ~                                                                               | 5           | ~              |
| Practice 12            | 18%                           | 11%                         | 1%                           | 65                            | 85%                 | 64                                                                       | 88%        | 8               | ~            | ~              | ~              | ~               | ~             | > 7/0<br>~                                                                    | 8               | ~                                                                                       | 8               | ~                                                                               | 7           | ~              |
| Practice 13            | 30%                           | 5%                          | 14%                          | 52                            | 83%                 | 51                                                                       | 85%        | 8               | ~            | ~              | ~              | ~               | ~             | ~                                                                             | 4               | ~                                                                                       | 4               | ~                                                                               | 3           | ~              |
| Practice 14            | 38%                           | 13%                         | 11%                          | 119                           | 67%                 | 120                                                                      | 68%        | 38              | 53%          | 14%            | 80%            | 89%             | 49%           | 0%                                                                            | 10              | ~                                                                                       | 10              | 76%                                                                             | 10          | 55%            |
| Practice 15            | 22%                           | 8%                          | 12%                          | 127                           | 86%                 | 126                                                                      | 87%        | 17              | 19%          | 4%             | 84%            | 87%             | 43%           | 0%                                                                            | 3               | ~                                                                                       | 3               | ~                                                                               | 3           | ~              |
| Practice 16            | 28%                           | 23%                         | 6%                           | 77                            | 85%                 | 75                                                                       | 82%        | 13              | 29%          | 3%             | 53%            | 37%             | 63%           | 0%                                                                            | 11              | 65%                                                                                     | 11              | 58%                                                                             | 9           | ~              |
| Practice 17            | 12%                           | 3%                          | 9%                           | 81                            | 83%                 | 82                                                                       | 77%        | 19              | 38%          | 21%            | 88%            | 82%             | 51%           | 0%                                                                            | 2               | ~                                                                                       | 2               | ~                                                                               | 1           | ~              |
| Practice 18            | 9%                            | 15%                         | 8%                           | 166                           | 74%                 | 157                                                                      | 85%        | 24              | 15%          | 5%             | 72%            | 71%             | 36%           | 10%                                                                           | 17              | 86%                                                                                     | 17              | 53%                                                                             | 17          | 63%            |
| Practice 19            | 29%                           | 4%                          | 9%                           | 263                           | 76%                 | 262                                                                      | 76%        | 58              | 37%          | 27%            | 69%            | 86%             | 53%           | 3%                                                                            | 12              | ~                                                                                       | 12              | ~                                                                               | 12          | ~              |
| Practice 20            | 36%                           | 12%                         | 13%                          | 34                            | 72%                 | 35                                                                       | 73%        | 8               | ~            | ~              | ~              | ~               | ~             | ~                                                                             | 2               | ~                                                                                       | 2               | ~                                                                               | 2           | ~              |
| Practice 21            | 10%                           | 2%                          | 9%                           | 79                            | 88%                 | 80                                                                       | 81%        | 14              | 29%          | 9%             | 77%            | 89%             | 45%           | 0%                                                                            | 2               | ~                                                                                       | 2               | ~                                                                               | 2           | ~              |
| Practice 22            | 14%                           | 20%                         | 9%                           | 44                            | 66%                 | 43                                                                       | 72%        | 12              | 58%          | 19%            | 51%            | 90%             | 29%           | 3%                                                                            | 4               | ~                                                                                       | 4               | ~                                                                               | 4           | ~              |
| Practice 23            | 13%                           | 5%                          | 6%                           | 69                            | 86%                 | 68                                                                       | 81%        | 13              | 23%          | 3%             | 37%            | 97%             | 26%           | 0%                                                                            | 4               | ~                                                                                       | 4               | ~                                                                               | 4           | ~              |
| Practice 24            | 6%                            | 3%                          | 13%                          | 39                            | 76%                 | 38                                                                       | 78%        | 8               | ~            | ~              | ~              | ~               | ~             | ~                                                                             | 2               | ~                                                                                       | 2               | ~                                                                               | 2           | ~              |
| Practice 25            | 8%                            | 3%                          | 3%                           | 28                            | 84%                 | 27                                                                       | 87%        | 4               | ~            | ~              | ~              | ~               | ~             | ~                                                                             | 2               | ~                                                                                       | 2               | ~                                                                               | 2           | ~              |
| Practice 26            | 28%                           | 9%                          | 3%                           | 81                            | 71%                 | 81                                                                       | 71%        | 23              | 34%          | 12%            | 88%            | 61%             | 34%           | 0%                                                                            | 7               | ~                                                                                       | 7               | ~                                                                               | 7           | ~              |
| Practice 27            | 23%                           | 15%                         | 4%                           | 65                            | 69%                 | 64                                                                       | 65%        | 21              | 18%          | 5%             | 68%            | 76%             | 41%           | 1%                                                                            | 2               | ~                                                                                       | 2               | ~                                                                               | 2           | ~              |
| Practice 28            | 24%                           | 1%                          | 13%                          | 39                            | 85%                 | 37                                                                       | 76%        | 9               | ~            | ~              | ~              | ~               | ~             | ~                                                                             | 4               | ~                                                                                       | 4               | ~                                                                               | 4           | ~              |
| Practice 29            | 13%                           | 2%                          | 10%                          | 48                            | 94%                 | 48                                                                       | 94%        | 3               | ~            | ~              | ~              | ~               | ~             | ~                                                                             | 3               | ~                                                                                       | 3               | ~                                                                               | 3           | ~              |
| Practice 30            | 15%                           | 4%                          | 11%                          | 55                            | 86%                 | 54                                                                       | 79%        | 11              | 31%          | 15%            | 84%            | 89%             | 29%           | 3%                                                                            | 4               | ~                                                                                       | 4               | ~                                                                               | 4           | ~              |
| Practice 31            | 4%                            | 4%                          | 1%                           | 20                            | 94%                 | 20                                                                       | 83%        | 3               | ~            | ~              | ~              | ~               | ~             | ~                                                                             | 0               | ~                                                                                       | 0               | ~                                                                               | 0           | ~              |
| Gateshead Gateshead    |                               |                             |                              |                               |                     |                                                                          |            |                 |              |                |                |                 |               |                                                                               |                 |                                                                                         |                 |                                                                                 |             |                |
| Average                | 21%                           | 8%                          | 9%                           | 3,178                         | 77%                 | 3,120                                                                    | 78%        | 714             | 30%          | 10%            | 70%            | 70%             | 39%           | 6%                                                                            | 230             | 66%                                                                                     | 23067%          | 46%                                                                             | 225         | 55%            |
| National<br>Average    | 25%                           | 9%                          | 8%                           | 842,965                       | 75%                 | 830,593                                                                  | 74%        | 212,610         | 33%          | 11%            | 70%            | 73%             | 40%           | 4%                                                                            | 112,361         | 77%                                                                                     | 111,770         | 61%                                                                             | 111,123     | 69%            |