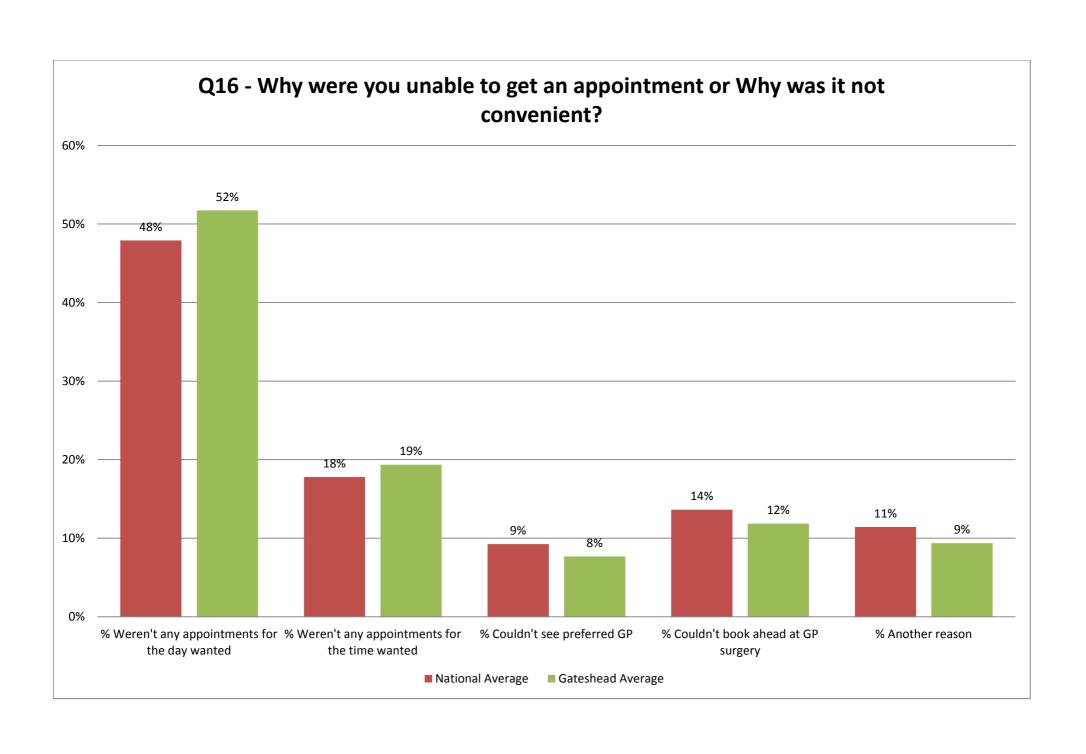

|                            | o GP/            | Q15 -<br>Convenience of<br>appointment |                      | enience of Q16 - Reason for not being able to get an appointment / |                                                  |                                                   |                             |                                        |                  | Q18 - C<br>experie<br><u>makir</u><br>appoin | nce of<br>ng an |                 | Qı                                                            | Q20 - Impressic       |                   |                        |                  |                 |                                           |
|----------------------------|------------------|----------------------------------------|----------------------|--------------------------------------------------------------------|--------------------------------------------------|---------------------------------------------------|-----------------------------|----------------------------------------|------------------|----------------------------------------------|-----------------|-----------------|---------------------------------------------------------------|-----------------------|-------------------|------------------------|------------------|-----------------|-------------------------------------------|
|                            | % Can't remember | Total Responses                        | % Convenient (total) | Total Responses                                                    | % Weren't any appointments<br>for the day wanted | % Weren't any appointments<br>for the time wanted | % Couldn't see preferred GP | % Couldn't book ahead at GP<br>surgery | % Another reason | Total Responses                              | % Good (total)  | Total Responses | % Don't normally have<br>appointments at a particular<br>time | % Less than 5 minutes | % 5 to 15 minutes | % More than 15 minutes | % Can't remember | Total Responses | % Don't normally have to wait<br>too long |
| Practice 1                 | 4%               | 106                                    | 95%                  | 12                                                                 | 28%                                              | 27%                                               | 26%                         | 19%                                    | 0%               | 114                                          | 80%             | 109             | 3%                                                            | 7%                    | 81%               | 7%                     | 4%               | 112             | 69%                                       |
| Practice 2                 | 1%               | 65                                     | 99%                  | 5                                                                  | ~                                                | ~                                                 | ~                           | ~                                      | ~                | 74                                           | 90%             | 74              | 1%                                                            | 12%                   | 73%               | 6%                     | 7%               | 75              | 75%                                       |
| Practice 3                 | 5%               | 87                                     | 92%                  | 24                                                                 | 45%                                              | 9%                                                | 14%                         | 26%                                    | 7%               | 105                                          | 53%             | 107             | 7%                                                            | 5%                    | 42%               | 38%                    | 8%               | 108             | 46%                                       |
| Practice 4                 | 0%               | 140                                    | 87%                  | 29                                                                 | 54%                                              | 36%                                               | 9%                          | 0%                                     | 0%               | 152                                          | 81%             | 153             | 0%                                                            | 12%                   | 66%               | 17%                    | 5%               | 154             | 62%                                       |
| Practice 5                 | 3%               | 174                                    | 93%                  | 40                                                                 | 53%                                              | 25%                                               | 8%                          | 14%                                    | 0%               | 233                                          | 62%             | 231             | 4%                                                            | 10%                   | 57%               | 16%                    | 13%              | 230             | 62%                                       |
| Practice 6                 | 8%               | 105                                    | 90%                  | 27                                                                 | 54%                                              | 12%                                               | 0%                          | 15%                                    | 18%              | 139                                          | 59%             | 142             | 5%                                                            | 8%                    | 47%               | 30%                    | 11%              | 141             | 47%                                       |
| Practice 7                 | 9%               | 111                                    | 97%                  | 16                                                                 | 82%                                              | 9%                                                | 5%                          | 0%                                     | 4%               | 130                                          | 66%             | 128             | 0%                                                            | 3%                    | 39%               | 48%                    | 10%              | 129             | 39%                                       |
| Practice 8                 | 4%               | 196                                    | 92%                  | 54                                                                 | 62%                                              | 12%                                               | 17%                         | 9%                                     | 0%               | 246                                          | 57%             | 246             | 1%                                                            | 6%                    | 55%               | 34%                    | 5%               | 246             | 43%                                       |
| Practice 9                 | 1%               | 76                                     | 94%                  | 24                                                                 | 55%                                              | 11%                                               | 0%                          | 17%                                    | 18%              | 105                                          | 68%             | 103             | 1%                                                            | 12%                   | 55%               | 29%                    | 3%               | 103             | 60%                                       |
| Practice 10 Practice 11    | 5%<br>4%         | 162<br>106                             | 91%<br>83%           | 19                                                                 | 51%                                              | 0%<br>42%                                         | 21%<br>0%                   | 28%<br>0%                              | 0%               | 173<br>125                                   | 82%<br>73%      | 171<br>123      | 5%<br>6%                                                      | 19%<br>9%             | 60%<br>47%        | 8%<br>37%              | 8%               | 172<br>125      | 75%<br>45%                                |
|                            | 3%               | 56                                     | 95%                  | 31<br>5                                                            | 35%                                              | 42%                                               | ~                           | 0%<br>~                                | 22%              | 65                                           | 86%             | 66              | 4%                                                            | 13%                   | 62%               | 21%                    | 1%               | 66              | 70%                                       |
| Practice 12<br>Practice 13 | 3%<br>           | 45                                     | 95%                  | 4                                                                  | ~                                                | ~                                                 | ~                           | ~                                      | ~                | 48                                           | 93%             | 49              | 1%                                                            | 15%                   | 58%               | 18%                    | 7%               | 49              | 51%                                       |
| Practice 13                | 2%               | 94                                     | 88%                  | 28                                                                 | 47%                                              | 9%                                                | 4%                          | 6%                                     | 34%              | 120                                          | 48%             | 118             | 4%                                                            | 5%                    | 49%               | 37%                    | 5%               | 118             | 39%                                       |
| Practice 15                | 3%               | 107                                    | 97%                  | 9                                                                  | ~                                                | ~                                                 | ~                           | ~                                      | ~                | 118                                          | 71%             | 123             | 6%                                                            | 12%                   | 51%               | 23%                    | 8%               | 123             | 57%                                       |
| Practice 16                | 3%               | 64                                     | 93%                  | 7                                                                  | ~                                                | ~                                                 | ~                           | ~                                      | ~                | 77                                           | 70%             | 75              | 1%                                                            | 2%                    | 61%               | 31%                    | 5%               | 75              | 42%                                       |
| Practice 17                | 1%               | 69                                     | 95%                  | 12                                                                 | 71%                                              | 19%                                               | 5%                          | 0%                                     | 5%               | 80                                           | 81%             | 80              | 2%                                                            | 14%                   | 66%               | 13%                    | 5%               | 80              | 75%                                       |
| Practice 18                | 7%               | 117                                    | 97%                  | 33                                                                 | 38%                                              | 5%                                                | 8%                          | 49%                                    | 0%               | 164                                          | 67%             | 165             | *                                                             | 7%                    | 62%               | 21%                    | 9%               | 163             | 68%                                       |
| Practice 19                | 3%               | 218                                    | 90%                  | 57                                                                 | 62%                                              | 24%                                               | 6%                          | 0%                                     | 8%               | 258                                          | 70%             | 260             | 1%                                                            | 9%                    | 61%               | 28%                    | 1%               | 262             | 58%                                       |
| Practice 20                | 2%               | 29                                     | 100%                 | 1                                                                  | ~                                                | ~                                                 | ~                           | ~                                      | ~                | 35                                           | 81%             | 32              | *                                                             | 8%                    | 37%               | 44%                    | 10%              | 35              | 39%                                       |
| Practice 21                | 0%               | 75                                     | 97%                  | 3                                                                  | ~                                                | ~                                                 | ~                           | ~                                      | ~                | 78                                           | 97%             | 80              | 4%                                                            | 29%                   | 51%               | 10%                    | 5%               | 79              | 80%                                       |
| Practice 22                | 9%               | 38                                     | 93%                  | 7                                                                  | ~                                                | ~                                                 | ~                           | ~                                      | ~                | 43                                           | 74%             | 40              | 2%                                                            | 2%                    | 55%               | 35%                    | 6%               | 40              | 57%                                       |
| Practice 23                | 5%               | 56                                     | 90%                  | 13                                                                 | 46%                                              | 42%                                               | 0%                          | 8%                                     | 4%               | 68                                           | 78%             | 66              | 3%                                                            | 18%                   | 65%               | 11%                    | 4%               | 66              | 75%                                       |
| Practice 24                | 3%               | 33                                     | 97%                  | 2                                                                  | ~                                                | ~                                                 | ~                           | ~                                      | ~                | 38                                           | 87%             | 39              | 10%                                                           | 11%                   | 56%               | 12%                    | 10%              | 39              | 78%                                       |
| Practice 25                | 5%               | 26                                     | 100%                 | 1                                                                  | ~                                                | ~                                                 | ~                           | ~                                      | ~                | 27                                           | 96%             | 27              | 2%                                                            | 26%                   | 67%               | 3%                     | 2%               | 27              | 85%                                       |
| Practice 26                | 4%               | 63                                     | 90%                  | 16                                                                 | 44%                                              | 26%                                               | 0%                          | 0%                                     | 30%              | 79                                           | 70%             | 80              | 2%                                                            | 9%                    | 62%               | 25%                    | 2%               | 80              | 59%                                       |
| Practice 27                | 10%              | 52                                     | 88%                  | 9                                                                  | ~                                                | ~                                                 | ~                           | ~                                      | ~                | 62                                           | 77%             | 62              | 4%                                                            | 9%                    | 58%               | 23%                    | 6%               | 62              | 58%                                       |
| Practice 28                | 4%               | 37                                     | 100%                 | 1                                                                  | ~                                                | ~                                                 | ~                           | ~                                      | ~                | 39                                           | 96%             | 38              | 1%                                                            | 4%                    | 71%               | 21%                    | 4%               | 39              | 62%                                       |
| Practice 29                | 10%              | 47                                     | 99%                  | 1                                                                  | ~                                                | ~                                                 | ~                           | ~                                      | ~                | 47                                           | 97%             | 48              | 1%                                                            | 21%                   | 64%               | 8%                     | 6%               | 47              | 74%                                       |
| Practice 30                | 4%               | 51                                     | 98%                  | 3                                                                  | ~                                                | ~                                                 | ~                           | ~                                      | ~                | 53                                           | 85%             | 52              | 7%                                                            | 14%                   | 52%               | 20%                    | 7%               | 54              | 71%                                       |
| Practice 31                | 3%               | 19                                     | 99%                  | 1                                                                  | ~                                                | ~                                                 | ~                           | ~                                      | ~                | 20                                           | 97%             | 20              | 1%                                                            | 42%                   | 50%               | 6%                     | 1%               | 20              | 90%                                       |
| Gateshead                  |                  |                                        |                      |                                                                    |                                                  |                                                   |                             |                                        |                  |                                              |                 |                 |                                                               |                       |                   |                        |                  |                 |                                           |
| Average                    | 4%               | 2,623                                  | 94%                  | 494                                                                | 52%                                              | 19%                                               | 8%                          | 12%                                    | 9%               | 3,117                                        | 77%             | 3,106           | 3%                                                            | 12%                   | 57%               | 22%                    | 6%               | 3,119           | 62%                                       |
| National<br>Average        | 4%               | 699,152                                | 92%                  | 124,974                                                            | 48%                                              | 18%                                               | 9%                          | 14%                                    | 11%              | 824,865                                      | 73%             | 825,915         | 3%                                                            | 10%                   | 55%               | 27%                    | 5%               | 829,894         | 58%                                       |