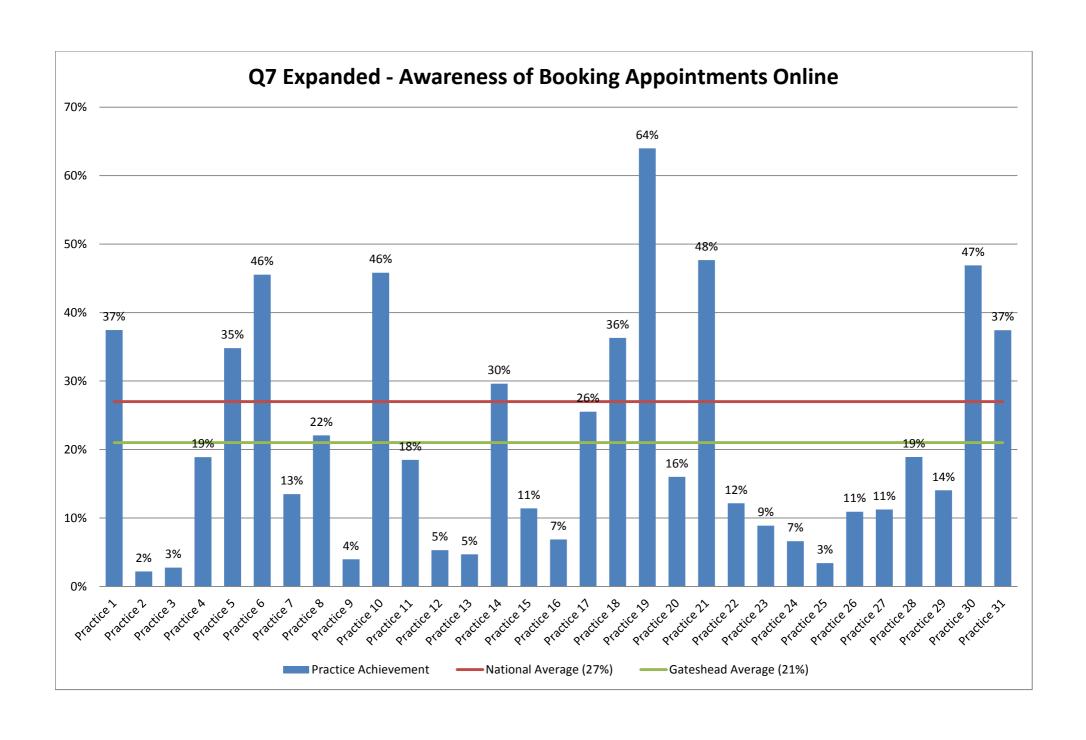

|                         | getting to<br>to some<br>GP surge<br>the pl | one at<br>ery on | Q6 - Awareness of online services offered by GP surgery |                               |                                           |                                    |                 |              |                 |                                  | e services<br>st 6 mon                    |                                    | rgery in        |                 | ncy of seeing<br>rred GP                                                          | Q12 - Able to get<br>an appointment<br>to see or speak<br>to someone |               | Q14 - How long until <u>actually</u> saw or spoke to<br>nurse |                   |                           |                    |                        |  |
|-------------------------|---------------------------------------------|------------------|---------------------------------------------------------|-------------------------------|-------------------------------------------|------------------------------------|-----------------|--------------|-----------------|----------------------------------|-------------------------------------------|------------------------------------|-----------------|-----------------|-----------------------------------------------------------------------------------|----------------------------------------------------------------------|---------------|---------------------------------------------------------------|-------------------|---------------------------|--------------------|------------------------|--|
|                         | Total Responses                             | % Easy (total)   | Total Responses                                         | % Booking appointments online | % Ordering repeat<br>prescriptions online | % Accessing medical records online | % None of these | % Don't know | Total Responses | % Booking appointments<br>online | % Ordering repeat<br>prescriptions online | % Accessing medical records online | % None of these | Total Responses | % See their preferred GP<br>always, almost always or a lot<br>of the time (total) | Total Responses                                                      | % Yes (total) | Total Responses                                               | % On the same day | % On the next working day | % A few days later | % A week or more later |  |
| Practice 1              | 115                                         | 86%              | 112                                                     | 37%                           | 32%                                       | 1%                                 | 3%              | 54%          | 105             | 5%                               | 6%                                        | 0%                                 | 91%             | 55              | 65%                                                                               | 114                                                                  | 93%           | 103                                                           | 41%               | 10%                       | 36%                | 9%                     |  |
| Practice 2              | 77                                          | 89%              | 75<br>110                                               | 2%<br>3%                      | 4%                                        | 0%                                 | 7%              | 89%          | 76              | 1%                               | 3%                                        | 0%                                 | 97%             | 35              | 93%<br>54%                                                                        | 72                                                                   | 90%           | 63<br>87                                                      | 55%               | 14%                       | 24%                | 5%                     |  |
| Practice 3              | 110<br>171                                  | 54%<br>79%       |                                                         | 19%                           | 10%<br>29%                                | 3%<br>1%                           | 20%<br>6%       | 70%<br>65%   | 110<br>166      | 1%<br>3%                         | 1%<br>8%                                  | 0%                                 | 98%<br>90%      | 45<br>79        | 64%                                                                               | 108<br>154                                                           | 81%<br>93%    | 143                                                           | 46%<br>13%        | 12%<br>12%                | 21%                | 16%                    |  |
| Practice 4              | 239                                         | 64%              | 166<br>236                                              | 35%                           | 26%                                       | *                                  | 13%             |              | 234             | 1%                               | 3%                                        |                                    | 97%             | 113             | 57%                                                                               | 219                                                                  |               | 171                                                           | 46%               |                           | 53%                | 22%<br>12%             |  |
| Practice 5 Practice 6   | 144                                         | 54%              | 144                                                     | 46%                           | 40%                                       | 3%                                 | 8%              | 48%<br>38%   | 145             | 9%                               | 9%                                        | 0%<br>1%                           | 90%             | 56              | 26%                                                                               | 140                                                                  | 80%<br>75%    | 104                                                           | 40%               | 12%<br>12%                | 27%<br>31%         | 9%                     |  |
| Practice 7              | 135                                         | 75%              | 128                                                     | 13%                           | 15%                                       | *                                  | 11%             | 68%          | 132             | 5%                               | 5%                                        | 0%                                 | 92%             | 59              | 55%                                                                               | 129                                                                  | 87%           | 110                                                           | 23%               | 18%                       | 32%                | 18%                    |  |
| Practice 8              | 250                                         | 62%              | 241                                                     | 22%                           | 28%                                       | 3%                                 | 10%             | 58%          | 246             | 2%                               | 5%                                        | 0%                                 | 95%             | 117             | 29%                                                                               | 244                                                                  | 80%           | 196                                                           | 37%               | 7%                        | 29%                | 22%                    |  |
| Practice 9              | 107                                         | 72%              | 103                                                     | 4%                            | 6%                                        | 0%                                 | 21%             | 71%          | 106             | 4%                               | 3%                                        | 0%                                 | 94%             | 51              | 62%                                                                               | 104                                                                  | 74%           | 75                                                            | 18%               | 3%                        | 41%                | 36%                    |  |
| Practice 10             | 175                                         | 74%              | 163                                                     | 46%                           | 38%                                       | 6%                                 | 6%              | 45%          | 175             | 12%                              | 11%                                       | 4%                                 | 85%             | 87              | 65%                                                                               | 173                                                                  | 93%           | 162                                                           | 35%               | 11%                       | 26%                | 22%                    |  |
| Practice 11             | 126                                         | 79%              | 122                                                     | 18%                           | 21%                                       | 0%                                 | 15%             | 60%          | 124             | 1%                               | 3%                                        | *                                  | 96%             | 39              | 57%                                                                               | 123                                                                  | 86%           | 106                                                           | 25%               | 7%                        | 37%                | 28%                    |  |
| Practice 12             | 67                                          | 91%              | 64                                                      | 5%                            | 4%                                        | 1%                                 | 16%             | 76%          | 66              | 2%                               | 5%                                        | 0%                                 | 95%             | 32              | 82%                                                                               | 65                                                                   | 87%           | 55                                                            | 34%               | 13%                       | 37%                | 12%                    |  |
| Practice 13             | 52                                          | 93%              | 51                                                      | 5%                            | 3%                                        | 1%                                 | 17%             | 77%          | 51              | 0%                               | 2%                                        | 0%                                 | 98%             | 24              | 92%                                                                               | 50                                                                   | 93%           | 46                                                            | 11%               | 19%                       | 58%                | 12%                    |  |
| Practice 14             | 121                                         | 53%              | 118                                                     | 30%                           | 24%                                       | 2%                                 | 7%              | 59%          | 118             | 2%                               | 5%                                        | 3%                                 | 91%             | 38              | 42%                                                                               | 120                                                                  | 79%           | 94                                                            | 43%               | 3%                        | 21%                | 31%                    |  |
| Practice 15             | 128                                         | 88%              | 124                                                     | 11%                           | 13%                                       | 1%<br>*                            | 7%              | 78%          | 126             | 2%                               | 2%                                        | 0%                                 | 98%             | 55              | 62%                                                                               | 122                                                                  | 88%           | 106                                                           | 30%               | 4%                        | 33%                | 31%                    |  |
| Practice 16             | 76<br>83                                    | 96%<br>77%       | 77<br>79                                                | 7%<br>26%                     | 5%<br>32%                                 |                                    | 20%             | 73%<br>61%   | 74              | 5%                               | 2%                                        | 0%                                 | 95%             | 55              | 65%                                                                               | 74<br>80                                                             | 87%           | 64<br>69                                                      | 16%               | 16%                       | 36%                | 29%                    |  |
| Practice 17 Practice 18 | 165                                         | 55%              | 165                                                     | 36%                           | 26%                                       | 3%<br>5%                           | 4%<br>12%       | 48%          | 81<br>165       | 8%<br>6%                         | 10%<br>7%                                 | 0%<br>0%                           | 89%<br>90%      | 39<br>78        | 68%<br>62%                                                                        | 162                                                                  | 87%           | 117                                                           | 45%<br>37%        | 18%<br>9%                 | 27%<br>29%         | 9%<br>18%              |  |
| Practice 19             | 267                                         | 62%              | 258                                                     | 64%                           | 53%                                       | 1%                                 | 3%              | 31%          | 263             | 15%                              | 19%                                       | 1%                                 | 77%             | 162             | 60%                                                                               | 257                                                                  | 73%<br>85%    | 214                                                           | 20%               | 13%                       | 30%                | 34%                    |  |
| Practice 20             | 35                                          | 68%              | 34                                                      | 16%                           | 13%                                       | 1%                                 | 8%              | 75%          | 35              | 2%                               | 4%                                        | 0%                                 | 96%             | 14              | 75%                                                                               | 34                                                                   | 84%           | 29                                                            | 12%               | 53%                       | 29%                | 4%                     |  |
| Practice 21             | 79                                          | 94%              | 75                                                      | 48%                           | 32%                                       | 6%                                 | 9%              | 39%          | 77              | 4%                               | 4%                                        | *                                  | 92%             | 34              | 70%                                                                               | 78                                                                   | 97%           | 70                                                            | 42%               | 15%                       | 27%                | 16%                    |  |
| Practice 22             | 44                                          | 78%              | 40                                                      | 12%                           | 15%                                       | 5%                                 | 7%              | 77%          | 43              | 1%                               | 1%                                        | 0%                                 | 99%             | 19              | 72%                                                                               | 44                                                                   | 87%           | 38                                                            | 18%               | 18%                       | 52%                | 3%                     |  |
| Practice 23             | 70                                          | 87%              | 68                                                      | 9%                            | 24%                                       | 1%                                 | 12%             | 63%          | 68              | 1%                               | 7%                                        | 0%                                 | 93%             | 28              | 69%                                                                               | 68                                                                   | 86%           | 54                                                            | 20%               | 21%                       | 49%                | 6%                     |  |
| Practice 24             | 39                                          | 93%              | 38                                                      | 7%                            | 3%                                        | 0%                                 | 11%             | 81%          | 38              | *                                | *                                         | *                                  | 100%            | 14              | 92%                                                                               | 39                                                                   | 90%           | 34                                                            | 39%               | 14%                       | 38%                | 6%                     |  |
| Practice 25             | 28                                          | 90%              | 27                                                      | 3%                            | 6%                                        | 2%                                 | 22%             | 69%          | 27              | 3%                               | 3%                                        | 0%                                 | 96%             | 7               | ~                                                                                 | 27                                                                   | 96%           | 25                                                            | 17%               | 38%                       | 37%                | 3%                     |  |
| Practice 26             | 83                                          | 96%              | 81                                                      | 11%                           | 6%                                        | 1%                                 | 14%             | 74%          | 80              | 3%                               | 5%                                        | 0%                                 | 93%             | 25              | 44%                                                                               | 80                                                                   | 81%           | 65                                                            | 30%               | 3%                        | 21%                | 41%                    |  |
| Practice 27             | 65                                          | 89%              | 65                                                      | 11%                           | 10%                                       | 4%                                 | 8%              | 80%          | 61              | 3%                               | 3%                                        | 0%                                 | 95%             | 39              | 51%                                                                               | 61                                                                   | 84%           | 52                                                            | 25%               | 1%                        | 38%                | 27%                    |  |
| Practice 28             | 40                                          | 96%              | 38                                                      | 19%                           | 20%                                       | 1%                                 | 5%              | 67%          | 38              | 10%                              | 5%                                        | 0%                                 | 88%             | 19              | 90%                                                                               | 39                                                                   | 95%           | 37                                                            | 26%               | 24%                       | 42%                | 4%                     |  |
| Practice 29             | 49                                          | 96%              | 48                                                      | 14%                           | 31%                                       | 2%                                 | 6%              | 64%          | 46              | 1%                               | 4%                                        | *                                  | 95%             | 29              | 94%                                                                               | 48                                                                   | 98%           | 47                                                            | 25%               | 20%                       | 38%                | 7%                     |  |
| Practice 30             | 54                                          | 94%              | 52                                                      | 47%                           | 46%                                       | 4%                                 | 4%              | 42%          | 53              | 6%                               | 10%                                       | 2%                                 | 85%             | 27              | 62%                                                                               | 54                                                                   | 95%           | 51                                                            | 67%               | 6%                        | 16%                | 8%                     |  |
| Practice 31             | 20                                          | 98%              | 20                                                      | 37%                           | 25%                                       | 0%                                 | 4%              | 57%          | 20              | 9%                               | 9%                                        | 0%                                 | 89%             | 2               | ~                                                                                 | 20                                                                   | 92%           | 18                                                            | 48%               | 23%                       | 25%                | 1%                     |  |
| Gateshead<br>Average    | 3,212                                       | 80%              | 3,122                                                   | 21%                           | 21%                                       | 2%                                 | 10%             | 63%          | 3,148           | 4%                               | 5%                                        | 0%                                 | 93%             | 1,475           | 65%                                                                               | 3,104                                                                | 87%           | 2,604                                                         | 32%               | 15%                       | 34%                | 16%                    |  |
| National<br>Average     | 854,501                                     | 71%              | 832,820                                                 | 27%                           | 28%                                       | 2%                                 | 10%             | 53%          | 834,118         | 6%                               | 10%                                       | *                                  | 86%             | 421,281         | 60%                                                                               | 830,142                                                              | 85%           | 694,830                                                       | 37%               | 11%                       | 30%                | 18%                    |  |