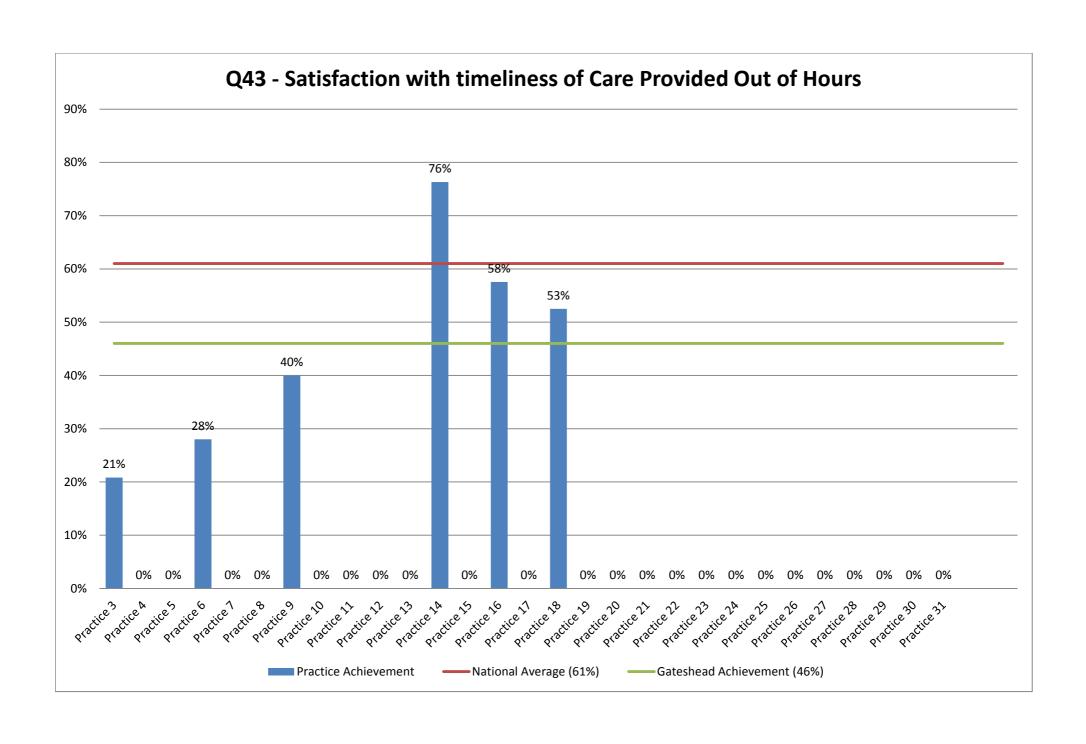

|                        | on of waiting t               | time at surger              | у                            | Q25 - Satis<br>with op<br>hou | ening               | Q26 - Is GP surgery<br>currently open at<br>times that are<br>convenient |            | Q27 - Ac        | lditional    |                | times tha      |                 | make it ea    | Q42 - Ease of<br>contacting the<br>out-of-hours GP<br>service by<br>telephone |                 | Q43 - Impression<br>of how quickly<br>care from out-of-<br>hours GP service<br>received |                 | Q45 - Overall<br>experience of<br>out-of-hours GP<br>services                   |             |                |
|------------------------|-------------------------------|-----------------------------|------------------------------|-------------------------------|---------------------|--------------------------------------------------------------------------|------------|-----------------|--------------|----------------|----------------|-----------------|---------------|-------------------------------------------------------------------------------|-----------------|-----------------------------------------------------------------------------------------|-----------------|---------------------------------------------------------------------------------|-------------|----------------|
|                        | % Have to wait a bit too long | % Have to wait far too long | % No opinion / doesn't apply | Total Responses               | % Satisfied (total) | Total Responses                                                          | % Yes      | Total Responses | % Before 8am | % At lunchtime | % After 6.30pm | % On a Saturday | % On a Sunday | % None of these                                                               | Total Responses | % Easy (total)                                                                          | Total Responses | % Time it took to receive care from the out-of-hours GP service was about right | Total Respo | % Good (total) |
| Practice 1             | 21%                           | 1%                          | 8%                           | 109                           | 74%                 | 112                                                                      | 74%        | 29              | 41%          | 0%             | 84%            | 54%             | 63%           | 0%                                                                            | 5               | ~                                                                                       | 5               | ~                                                                               | 5           | ~              |
| Practice 2             | 16%                           | 0%                          | 9%                           | 76                            | 87%                 | 73                                                                       | 92%        | 6               | ~            | ~              | ~              | ~               | ~             | ~                                                                             | 3               | ~                                                                                       | 3               | ~                                                                               | 3           | ~              |
| Practice 3             | 24%                           | 19%                         | 11%                          | 110                           | 46%                 | 109                                                                      | 52%        | 51              | 19%          | 13%            | 81%            | 55%             | 16%           | 3%                                                                            | 18              | 74%                                                                                     | 18              | 21%                                                                             | 18          | 61%            |
| Practice 4             | 30%                           | 4%                          | 4%                           | 170                           | 78%                 | 159                                                                      | 81%        | 29              | 15%          | 34%            | 47%            | 89%             | 60%           | 0%                                                                            | 8               | ~                                                                                       | 8               | ~                                                                               | 8           | ~              |
| Practice 5             | 12%                           | 4%                          | 22%                          | 232                           | 76%                 | 221                                                                      | 80%        | 43              | 32%          | 3%             | 59%            | 45%             | 25%           | 29%                                                                           | 19              | ~                                                                                       | 19              | ~                                                                               | 19          | ~              |
| Practice 6             | 29%                           | 12%                         | 11%                          | 146                           | 71%                 | 143                                                                      | 82%        | 26              | 14%          | 0%             | 56%            | 29%             | 15%           | 34%                                                                           | 16              | 39%                                                                                     | 17              | 28%                                                                             | 16          | 18%            |
| Practice 7             | 36%                           | 13%                         | 12%                          | 133                           | 60%                 | 132                                                                      | 60%        | 53              | 46%          | 13%            | 85%            | 80%             | 38%           | 3%                                                                            | 9               | ~                                                                                       | 9 22            | ~                                                                               | 9<br>22     | ~              |
| Practice 8             | 35%                           | 15%                         | 6%                           | 248                           | 70%                 | 247                                                                      | 71%        | 71              | 33%          | 8%             | 71%            | 72%             | 34%           | 2%                                                                            | 22              |                                                                                         |                 |                                                                                 |             |                |
| Practice 9 Practice 10 | 21%<br>16%                    | 13%<br>1%                   | 6%<br>7%                     | 106<br>172                    | 64%<br>89%          | 104<br>160                                                               | 69%<br>86% | 32<br>22        | 18%<br>30%   | 7%<br>9%       | 65%<br>76%     | 49%<br>46%      | 27%<br>25%    | 17%<br>21%                                                                    | 10<br>12        | 65%                                                                                     | 10<br>12        | 40%                                                                             | 10<br>12    | 76%            |
| Practice 10            | 32%                           | 17%                         | 6%                           | 127                           | 73%                 | 126                                                                      | 71%        | 36              | 36%          | 0%             | 55%            | 69%             | 50%           | 3%                                                                            | 6               | ~                                                                                       | 6               | ~                                                                               | 5           | ~              |
| Practice 12            | 18%                           | 11%                         | 1%                           | 65                            | 85%                 | 64                                                                       | 88%        | 8               | ~            | ~              | ~              | ~               | ~             | > 7/0<br>~                                                                    | 8               | ~                                                                                       | 8               | ~                                                                               | 7           | ~              |
| Practice 13            | 30%                           | 5%                          | 14%                          | 52                            | 83%                 | 51                                                                       | 85%        | 8               | ~            | ~              | ~              | ~               | ~             | ~                                                                             | 4               | ~                                                                                       | 4               | ~                                                                               | 3           | ~              |
| Practice 14            | 38%                           | 13%                         | 11%                          | 119                           | 67%                 | 120                                                                      | 68%        | 38              | 53%          | 14%            | 80%            | 89%             | 49%           | 0%                                                                            | 10              | ~                                                                                       | 10              | 76%                                                                             | 10          | 55%            |
| Practice 15            | 22%                           | 8%                          | 12%                          | 127                           | 86%                 | 126                                                                      | 87%        | 17              | 19%          | 4%             | 84%            | 87%             | 43%           | 0%                                                                            | 3               | ~                                                                                       | 3               | ~                                                                               | 3           | ~              |
| Practice 16            | 28%                           | 23%                         | 6%                           | 77                            | 85%                 | 75                                                                       | 82%        | 13              | 29%          | 3%             | 53%            | 37%             | 63%           | 0%                                                                            | 11              | 65%                                                                                     | 11              | 58%                                                                             | 9           | ~              |
| Practice 17            | 12%                           | 3%                          | 9%                           | 81                            | 83%                 | 82                                                                       | 77%        | 19              | 38%          | 21%            | 88%            | 82%             | 51%           | 0%                                                                            | 2               | ~                                                                                       | 2               | ~                                                                               | 1           | ~              |
| Practice 18            | 9%                            | 15%                         | 8%                           | 166                           | 74%                 | 157                                                                      | 85%        | 24              | 15%          | 5%             | 72%            | 71%             | 36%           | 10%                                                                           | 17              | 86%                                                                                     | 17              | 53%                                                                             | 17          | 63%            |
| Practice 19            | 29%                           | 4%                          | 9%                           | 263                           | 76%                 | 262                                                                      | 76%        | 58              | 37%          | 27%            | 69%            | 86%             | 53%           | 3%                                                                            | 12              | ~                                                                                       | 12              | ~                                                                               | 12          | ~              |
| Practice 20            | 36%                           | 12%                         | 13%                          | 34                            | 72%                 | 35                                                                       | 73%        | 8               | ~            | ~              | ~              | ~               | ~             | ~                                                                             | 2               | ~                                                                                       | 2               | ~                                                                               | 2           | ~              |
| Practice 21            | 10%                           | 2%                          | 9%                           | 79                            | 88%                 | 80                                                                       | 81%        | 14              | 29%          | 9%             | 77%            | 89%             | 45%           | 0%                                                                            | 2               | ~                                                                                       | 2               | ~                                                                               | 2           | ~              |
| Practice 22            | 14%                           | 20%                         | 9%                           | 44                            | 66%                 | 43                                                                       | 72%        | 12              | 58%          | 19%            | 51%            | 90%             | 29%           | 3%                                                                            | 4               | ~                                                                                       | 4               | ~                                                                               | 4           | ~              |
| Practice 23            | 13%                           | 5%                          | 6%                           | 69                            | 86%                 | 68                                                                       | 81%        | 13              | 23%          | 3%             | 37%            | 97%             | 26%           | 0%                                                                            | 4               | ~                                                                                       | 4               | ~                                                                               | 4           | ~              |
| Practice 24            | 6%                            | 3%                          | 13%                          | 39                            | 76%                 | 38                                                                       | 78%        | 8               | ~            | ~              | ~              | ~               | ~             | ~                                                                             | 2               | ~                                                                                       | 2               | ~                                                                               | 2           | ~              |
| Practice 25            | 8%                            | 3%                          | 3%                           | 28                            | 84%                 | 27                                                                       | 87%        | 4               | ~            | ~              | ~              | ~               | ~             | ~                                                                             | 2               | ~                                                                                       | 2               | ~                                                                               | 2           | ~              |
| Practice 26            | 28%                           | 9%                          | 3%                           | 81                            | 71%                 | 81                                                                       | 71%        | 23              | 34%          | 12%            | 88%            | 61%             | 34%           | 0%                                                                            | 7               | ~                                                                                       | 7               | ~                                                                               | 7           | ~              |
| Practice 27            | 23%                           | 15%                         | 4%                           | 65                            | 69%                 | 64                                                                       | 65%        | 21              | 18%          | 5%             | 68%            | 76%             | 41%           | 1%                                                                            | 2               | ~                                                                                       | 2               | ~                                                                               | 2           | ~              |
| Practice 28            | 24%                           | 1%                          | 13%                          | 39                            | 85%                 | 37                                                                       | 76%        | 9               | ~            | ~              | ~              | ~               | ~             | ~                                                                             | 4               | ~                                                                                       | 4               | ~                                                                               | 4           | ~              |
| Practice 29            | 13%                           | 2%                          | 10%                          | 48                            | 94%                 | 48                                                                       | 94%        | 3               | ~            | ~              | ~              | ~               | ~             | ~                                                                             | 3               | ~                                                                                       | 3               | ~                                                                               | 3           | ~              |
| Practice 30            | 15%                           | 4%                          | 11%                          | 55                            | 86%                 | 54                                                                       | 79%        | 11              | 31%          | 15%            | 84%            | 89%             | 29%           | 3%                                                                            | 4               | ~                                                                                       | 4               | ~                                                                               | 4           | ~              |
| Practice 31            | 4%                            | 4%                          | 1%                           | 20                            | 94%                 | 20                                                                       | 83%        | 3               | ~            | ~              | ~              | ~               | ~             | ~                                                                             | 0               | ~                                                                                       | 0               | ~                                                                               | 0           | ~              |
| Gateshead Gateshead    |                               |                             |                              |                               |                     |                                                                          |            |                 |              |                |                |                 |               |                                                                               |                 |                                                                                         |                 |                                                                                 |             |                |
| Average                | 21%                           | 8%                          | 9%                           | 3,178                         | 77%                 | 3,120                                                                    | 78%        | 714             | 30%          | 10%            | 70%            | 70%             | 39%           | 6%                                                                            | 230             | 66%                                                                                     | 23067%          | 46%                                                                             | 225         | 55%            |
| National<br>Average    | 25%                           | 9%                          | 8%                           | 842,965                       | 75%                 | 830,593                                                                  | 74%        | 212,610         | 33%          | 11%            | 70%            | 73%             | 40%           | 4%                                                                            | 112,361         | 77%                                                                                     | 111,770         | 61%                                                                             | 111,123     | 69%            |