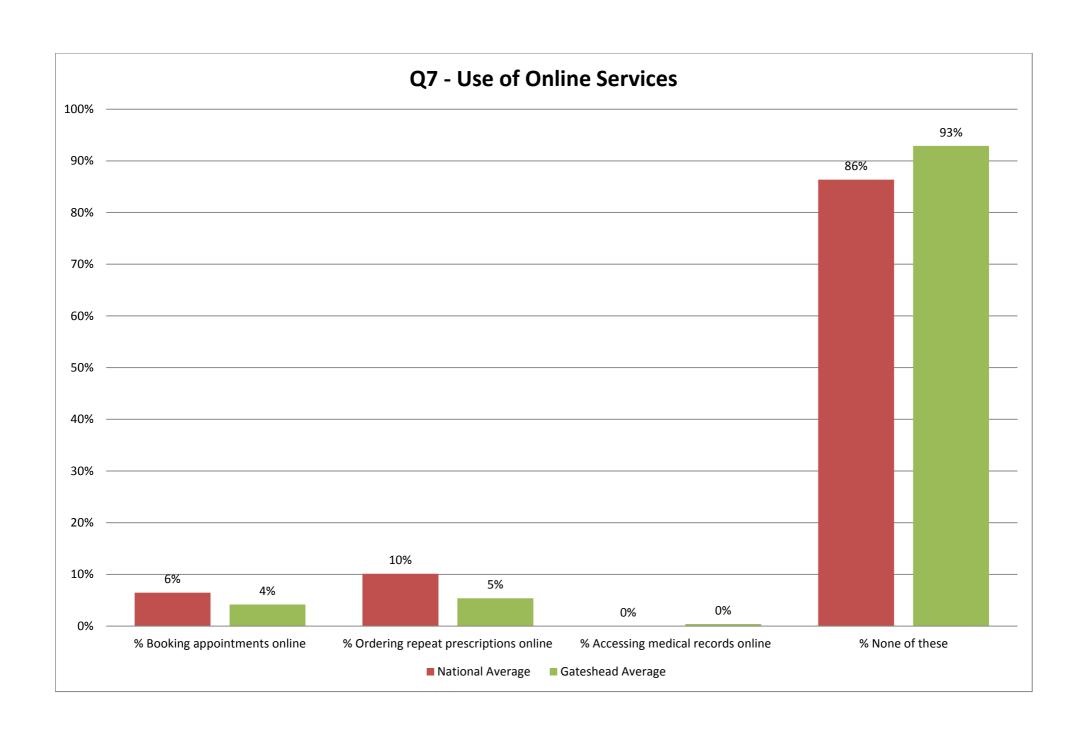

|                         | getting to<br>to some<br>GP surge<br>the pl | one at<br>ery on | Q6 - Awareness of online services offered by GP surgery |                               |                                           |                                    |                 |              |                 |                                  | e services<br>st 6 mon                    |                                    | rgery in        |                 | ncy of seeing<br>rred GP                                                          | Q12 - Able to get<br>an appointment<br>to see or speak<br>to someone |               | Q14 - How long until <u>actually</u> saw or spoke to<br>nurse |                   |                           |                    |                        |  |
|-------------------------|---------------------------------------------|------------------|---------------------------------------------------------|-------------------------------|-------------------------------------------|------------------------------------|-----------------|--------------|-----------------|----------------------------------|-------------------------------------------|------------------------------------|-----------------|-----------------|-----------------------------------------------------------------------------------|----------------------------------------------------------------------|---------------|---------------------------------------------------------------|-------------------|---------------------------|--------------------|------------------------|--|
|                         | Total Responses                             | % Easy (total)   | Total Responses                                         | % Booking appointments online | % Ordering repeat<br>prescriptions online | % Accessing medical records online | % None of these | % Don't know | Total Responses | % Booking appointments<br>online | % Ordering repeat<br>prescriptions online | % Accessing medical records online | % None of these | Total Responses | % See their preferred GP<br>always, almost always or a lot<br>of the time (total) | Total Responses                                                      | % Yes (total) | Total Responses                                               | % On the same day | % On the next working day | % A few days later | % A week or more later |  |
| Practice 1              | 115                                         | 86%              | 112                                                     | 37%                           | 32%                                       | 1%                                 | 3%              | 54%          | 105             | 5%                               | 6%                                        | 0%                                 | 91%             | 55              | 65%                                                                               | 114                                                                  | 93%           | 103                                                           | 41%               | 10%                       | 36%                | 9%                     |  |
| Practice 2              | 77                                          | 89%              | 75<br>110                                               | 2%<br>3%                      | 4%                                        | 0%                                 | 7%              | 89%          | 76              | 1%                               | 3%                                        | 0%                                 | 97%             | 35              | 93%<br>54%                                                                        | 72                                                                   | 90%           | 63<br>87                                                      | 55%               | 14%                       | 24%                | 5%                     |  |
| Practice 3              | 110<br>171                                  | 54%<br>79%       |                                                         | 19%                           | 10%<br>29%                                | 3%<br>1%                           | 20%<br>6%       | 70%<br>65%   | 110<br>166      | 1%<br>3%                         | 1%<br>8%                                  | 0%                                 | 98%<br>90%      | 45<br>79        | 64%                                                                               | 108<br>154                                                           | 81%<br>93%    | 143                                                           | 46%<br>13%        | 12%<br>12%                | 21%                | 16%                    |  |
| Practice 4              | 239                                         | 64%              | 166<br>236                                              | 35%                           | 26%                                       | *                                  | 13%             |              | 234             | 1%                               | 3%                                        |                                    | 97%             | 113             | 57%                                                                               | 219                                                                  |               | 171                                                           | 46%               |                           | 53%                | 22%<br>12%             |  |
| Practice 5 Practice 6   | 144                                         | 54%              | 144                                                     | 46%                           | 40%                                       | 3%                                 | 8%              | 48%<br>38%   | 145             | 9%                               | 9%                                        | 0%<br>1%                           | 90%             | 56              | 26%                                                                               | 140                                                                  | 80%<br>75%    | 104                                                           | 40%               | 12%<br>12%                | 27%<br>31%         | 9%                     |  |
| Practice 7              | 135                                         | 75%              | 128                                                     | 13%                           | 15%                                       | *                                  | 11%             | 68%          | 132             | 5%                               | 5%                                        | 0%                                 | 92%             | 59              | 55%                                                                               | 129                                                                  | 87%           | 110                                                           | 23%               | 18%                       | 32%                | 18%                    |  |
| Practice 8              | 250                                         | 62%              | 241                                                     | 22%                           | 28%                                       | 3%                                 | 10%             | 58%          | 246             | 2%                               | 5%                                        | 0%                                 | 95%             | 117             | 29%                                                                               | 244                                                                  | 80%           | 196                                                           | 37%               | 7%                        | 29%                | 22%                    |  |
| Practice 9              | 107                                         | 72%              | 103                                                     | 4%                            | 6%                                        | 0%                                 | 21%             | 71%          | 106             | 4%                               | 3%                                        | 0%                                 | 94%             | 51              | 62%                                                                               | 104                                                                  | 74%           | 75                                                            | 18%               | 3%                        | 41%                | 36%                    |  |
| Practice 10             | 175                                         | 74%              | 163                                                     | 46%                           | 38%                                       | 6%                                 | 6%              | 45%          | 175             | 12%                              | 11%                                       | 4%                                 | 85%             | 87              | 65%                                                                               | 173                                                                  | 93%           | 162                                                           | 35%               | 11%                       | 26%                | 22%                    |  |
| Practice 11             | 126                                         | 79%              | 122                                                     | 18%                           | 21%                                       | 0%                                 | 15%             | 60%          | 124             | 1%                               | 3%                                        | *                                  | 96%             | 39              | 57%                                                                               | 123                                                                  | 86%           | 106                                                           | 25%               | 7%                        | 37%                | 28%                    |  |
| Practice 12             | 67                                          | 91%              | 64                                                      | 5%                            | 4%                                        | 1%                                 | 16%             | 76%          | 66              | 2%                               | 5%                                        | 0%                                 | 95%             | 32              | 82%                                                                               | 65                                                                   | 87%           | 55                                                            | 34%               | 13%                       | 37%                | 12%                    |  |
| Practice 13             | 52                                          | 93%              | 51                                                      | 5%                            | 3%                                        | 1%                                 | 17%             | 77%          | 51              | 0%                               | 2%                                        | 0%                                 | 98%             | 24              | 92%                                                                               | 50                                                                   | 93%           | 46                                                            | 11%               | 19%                       | 58%                | 12%                    |  |
| Practice 14             | 121                                         | 53%              | 118                                                     | 30%                           | 24%                                       | 2%                                 | 7%              | 59%          | 118             | 2%                               | 5%                                        | 3%                                 | 91%             | 38              | 42%                                                                               | 120                                                                  | 79%           | 94                                                            | 43%               | 3%                        | 21%                | 31%                    |  |
| Practice 15             | 128                                         | 88%              | 124                                                     | 11%                           | 13%                                       | 1%<br>*                            | 7%              | 78%          | 126             | 2%                               | 2%                                        | 0%                                 | 98%             | 55              | 62%                                                                               | 122                                                                  | 88%           | 106                                                           | 30%               | 4%                        | 33%                | 31%                    |  |
| Practice 16             | 76<br>83                                    | 96%<br>77%       | 77<br>79                                                | 7%<br>26%                     | 5%<br>32%                                 |                                    | 20%             | 73%<br>61%   | 74              | 5%                               | 2%                                        | 0%                                 | 95%             | 55              | 65%                                                                               | 74<br>80                                                             | 87%           | 64<br>69                                                      | 16%               | 16%                       | 36%                | 29%                    |  |
| Practice 17 Practice 18 | 165                                         | 55%              | 165                                                     | 36%                           | 26%                                       | 3%<br>5%                           | 4%<br>12%       | 48%          | 81<br>165       | 8%<br>6%                         | 10%<br>7%                                 | 0%<br>0%                           | 89%<br>90%      | 39<br>78        | 68%<br>62%                                                                        | 162                                                                  | 87%           | 117                                                           | 45%<br>37%        | 18%<br>9%                 | 27%<br>29%         | 9%<br>18%              |  |
| Practice 19             | 267                                         | 62%              | 258                                                     | 64%                           | 53%                                       | 1%                                 | 3%              | 31%          | 263             | 15%                              | 19%                                       | 1%                                 | 77%             | 162             | 60%                                                                               | 257                                                                  | 73%<br>85%    | 214                                                           | 20%               | 13%                       | 30%                | 34%                    |  |
| Practice 20             | 35                                          | 68%              | 34                                                      | 16%                           | 13%                                       | 1%                                 | 8%              | 75%          | 35              | 2%                               | 4%                                        | 0%                                 | 96%             | 14              | 75%                                                                               | 34                                                                   | 84%           | 29                                                            | 12%               | 53%                       | 29%                | 4%                     |  |
| Practice 21             | 79                                          | 94%              | 75                                                      | 48%                           | 32%                                       | 6%                                 | 9%              | 39%          | 77              | 4%                               | 4%                                        | *                                  | 92%             | 34              | 70%                                                                               | 78                                                                   | 97%           | 70                                                            | 42%               | 15%                       | 27%                | 16%                    |  |
| Practice 22             | 44                                          | 78%              | 40                                                      | 12%                           | 15%                                       | 5%                                 | 7%              | 77%          | 43              | 1%                               | 1%                                        | 0%                                 | 99%             | 19              | 72%                                                                               | 44                                                                   | 87%           | 38                                                            | 18%               | 18%                       | 52%                | 3%                     |  |
| Practice 23             | 70                                          | 87%              | 68                                                      | 9%                            | 24%                                       | 1%                                 | 12%             | 63%          | 68              | 1%                               | 7%                                        | 0%                                 | 93%             | 28              | 69%                                                                               | 68                                                                   | 86%           | 54                                                            | 20%               | 21%                       | 49%                | 6%                     |  |
| Practice 24             | 39                                          | 93%              | 38                                                      | 7%                            | 3%                                        | 0%                                 | 11%             | 81%          | 38              | *                                | *                                         | *                                  | 100%            | 14              | 92%                                                                               | 39                                                                   | 90%           | 34                                                            | 39%               | 14%                       | 38%                | 6%                     |  |
| Practice 25             | 28                                          | 90%              | 27                                                      | 3%                            | 6%                                        | 2%                                 | 22%             | 69%          | 27              | 3%                               | 3%                                        | 0%                                 | 96%             | 7               | ~                                                                                 | 27                                                                   | 96%           | 25                                                            | 17%               | 38%                       | 37%                | 3%                     |  |
| Practice 26             | 83                                          | 96%              | 81                                                      | 11%                           | 6%                                        | 1%                                 | 14%             | 74%          | 80              | 3%                               | 5%                                        | 0%                                 | 93%             | 25              | 44%                                                                               | 80                                                                   | 81%           | 65                                                            | 30%               | 3%                        | 21%                | 41%                    |  |
| Practice 27             | 65                                          | 89%              | 65                                                      | 11%                           | 10%                                       | 4%                                 | 8%              | 80%          | 61              | 3%                               | 3%                                        | 0%                                 | 95%             | 39              | 51%                                                                               | 61                                                                   | 84%           | 52                                                            | 25%               | 1%                        | 38%                | 27%                    |  |
| Practice 28             | 40                                          | 96%              | 38                                                      | 19%                           | 20%                                       | 1%                                 | 5%              | 67%          | 38              | 10%                              | 5%                                        | 0%                                 | 88%             | 19              | 90%                                                                               | 39                                                                   | 95%           | 37                                                            | 26%               | 24%                       | 42%                | 4%                     |  |
| Practice 29             | 49                                          | 96%              | 48                                                      | 14%                           | 31%                                       | 2%                                 | 6%              | 64%          | 46              | 1%                               | 4%                                        | *                                  | 95%             | 29              | 94%                                                                               | 48                                                                   | 98%           | 47                                                            | 25%               | 20%                       | 38%                | 7%                     |  |
| Practice 30             | 54                                          | 94%              | 52                                                      | 47%                           | 46%                                       | 4%                                 | 4%              | 42%          | 53              | 6%                               | 10%                                       | 2%                                 | 85%             | 27              | 62%                                                                               | 54                                                                   | 95%           | 51                                                            | 67%               | 6%                        | 16%                | 8%                     |  |
| Practice 31             | 20                                          | 98%              | 20                                                      | 37%                           | 25%                                       | 0%                                 | 4%              | 57%          | 20              | 9%                               | 9%                                        | 0%                                 | 89%             | 2               | ~                                                                                 | 20                                                                   | 92%           | 18                                                            | 48%               | 23%                       | 25%                | 1%                     |  |
| Gateshead<br>Average    | 3,212                                       | 80%              | 3,122                                                   | 21%                           | 21%                                       | 2%                                 | 10%             | 63%          | 3,148           | 4%                               | 5%                                        | 0%                                 | 93%             | 1,475           | 65%                                                                               | 3,104                                                                | 87%           | 2,604                                                         | 32%               | 15%                       | 34%                | 16%                    |  |
| National<br>Average     | 854,501                                     | 71%              | 832,820                                                 | 27%                           | 28%                                       | 2%                                 | 10%             | 53%          | 834,118         | 6%                               | 10%                                       | *                                  | 86%             | 421,281         | 60%                                                                               | 830,142                                                              | 85%           | 694,830                                                       | 37%               | 11%                       | 30%                | 18%                    |  |