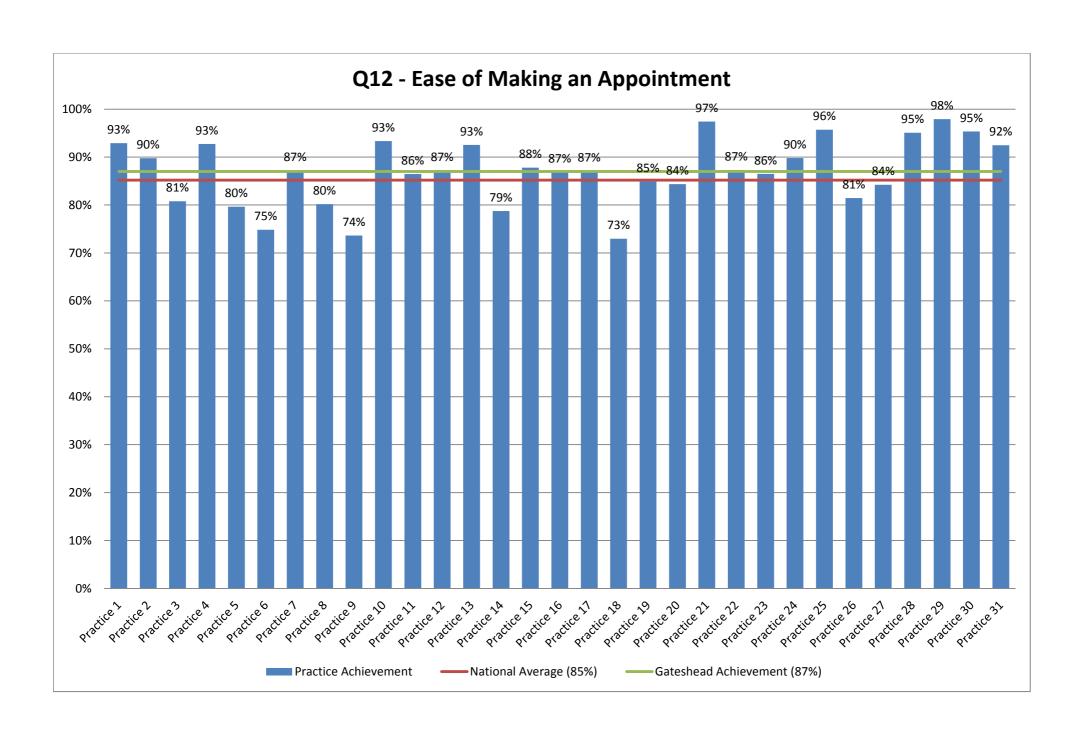

|                            | o GP/            | Q15 -<br>Convenience of<br>appointment |                      | enience of Q16 - Reason for not being able to get an appointment / |                                                  |                                                   |                             |                                        |                  | Q18 - C<br>experie<br><u>makir</u><br>appoin | nce of<br>ng an |                 | Qı                                                            | Q20 - Impressic       |                   |                        |                  |                 |                                           |
|----------------------------|------------------|----------------------------------------|----------------------|--------------------------------------------------------------------|--------------------------------------------------|---------------------------------------------------|-----------------------------|----------------------------------------|------------------|----------------------------------------------|-----------------|-----------------|---------------------------------------------------------------|-----------------------|-------------------|------------------------|------------------|-----------------|-------------------------------------------|
|                            | % Can't remember | Total Responses                        | % Convenient (total) | Total Responses                                                    | % Weren't any appointments<br>for the day wanted | % Weren't any appointments<br>for the time wanted | % Couldn't see preferred GP | % Couldn't book ahead at GP<br>surgery | % Another reason | Total Responses                              | % Good (total)  | Total Responses | % Don't normally have<br>appointments at a particular<br>time | % Less than 5 minutes | % 5 to 15 minutes | % More than 15 minutes | % Can't remember | Total Responses | % Don't normally have to wait<br>too long |
| Practice 1                 | 4%               | 106                                    | 95%                  | 12                                                                 | 28%                                              | 27%                                               | 26%                         | 19%                                    | 0%               | 114                                          | 80%             | 109             | 3%                                                            | 7%                    | 81%               | 7%                     | 4%               | 112             | 69%                                       |
| Practice 2                 | 1%               | 65                                     | 99%                  | 5                                                                  | ~                                                | ~                                                 | ~                           | ~                                      | ~                | 74                                           | 90%             | 74              | 1%                                                            | 12%                   | 73%               | 6%                     | 7%               | 75              | 75%                                       |
| Practice 3                 | 5%               | 87                                     | 92%                  | 24                                                                 | 45%                                              | 9%                                                | 14%                         | 26%                                    | 7%               | 105                                          | 53%             | 107             | 7%                                                            | 5%                    | 42%               | 38%                    | 8%               | 108             | 46%                                       |
| Practice 4                 | 0%               | 140                                    | 87%                  | 29                                                                 | 54%                                              | 36%                                               | 9%                          | 0%                                     | 0%               | 152                                          | 81%             | 153             | 0%                                                            | 12%                   | 66%               | 17%                    | 5%               | 154             | 62%                                       |
| Practice 5                 | 3%               | 174                                    | 93%                  | 40                                                                 | 53%                                              | 25%                                               | 8%                          | 14%                                    | 0%               | 233                                          | 62%             | 231             | 4%                                                            | 10%                   | 57%               | 16%                    | 13%              | 230             | 62%                                       |
| Practice 6                 | 8%               | 105                                    | 90%                  | 27                                                                 | 54%                                              | 12%                                               | 0%                          | 15%                                    | 18%              | 139                                          | 59%             | 142             | 5%                                                            | 8%                    | 47%               | 30%                    | 11%              | 141             | 47%                                       |
| Practice 7                 | 9%               | 111                                    | 97%                  | 16                                                                 | 82%                                              | 9%                                                | 5%                          | 0%                                     | 4%               | 130                                          | 66%             | 128             | 0%                                                            | 3%                    | 39%               | 48%                    | 10%              | 129             | 39%                                       |
| Practice 8                 | 4%               | 196                                    | 92%                  | 54                                                                 | 62%                                              | 12%                                               | 17%                         | 9%                                     | 0%               | 246                                          | 57%             | 246             | 1%                                                            | 6%                    | 55%               | 34%                    | 5%               | 246             | 43%                                       |
| Practice 9                 | 1%               | 76                                     | 94%                  | 24                                                                 | 55%                                              | 11%                                               | 0%                          | 17%                                    | 18%              | 105                                          | 68%             | 103             | 1%                                                            | 12%                   | 55%               | 29%                    | 3%               | 103             | 60%                                       |
| Practice 10 Practice 11    | 5%<br>4%         | 162<br>106                             | 91%<br>83%           | 19                                                                 | 51%                                              | 0%<br>42%                                         | 21%<br>0%                   | 28%<br>0%                              | 0%               | 173<br>125                                   | 82%<br>73%      | 171<br>123      | 5%<br>6%                                                      | 19%<br>9%             | 60%<br>47%        | 8%<br>37%              | 8%               | 172<br>125      | 75%<br>45%                                |
|                            | 3%               | 56                                     | 95%                  | 31<br>5                                                            | 35%                                              | 42%                                               | ~                           | 0%<br>~                                | 22%              | 65                                           | 86%             | 66              | 4%                                                            | 13%                   | 62%               | 21%                    | 1%               | 66              | 70%                                       |
| Practice 12<br>Practice 13 | 3%<br>           | 45                                     | 95%                  | 4                                                                  | ~                                                | ~                                                 | ~                           | ~                                      | ~                | 48                                           | 93%             | 49              | 1%                                                            | 15%                   | 58%               | 18%                    | 7%               | 49              | 51%                                       |
| Practice 13                | 2%               | 94                                     | 88%                  | 28                                                                 | 47%                                              | 9%                                                | 4%                          | 6%                                     | 34%              | 120                                          | 48%             | 118             | 4%                                                            | 5%                    | 49%               | 37%                    | 5%               | 118             | 39%                                       |
| Practice 15                | 3%               | 107                                    | 97%                  | 9                                                                  | ~                                                | ~                                                 | ~                           | ~                                      | ~                | 118                                          | 71%             | 123             | 6%                                                            | 12%                   | 51%               | 23%                    | 8%               | 123             | 57%                                       |
| Practice 16                | 3%               | 64                                     | 93%                  | 7                                                                  | ~                                                | ~                                                 | ~                           | ~                                      | ~                | 77                                           | 70%             | 75              | 1%                                                            | 2%                    | 61%               | 31%                    | 5%               | 75              | 42%                                       |
| Practice 17                | 1%               | 69                                     | 95%                  | 12                                                                 | 71%                                              | 19%                                               | 5%                          | 0%                                     | 5%               | 80                                           | 81%             | 80              | 2%                                                            | 14%                   | 66%               | 13%                    | 5%               | 80              | 75%                                       |
| Practice 18                | 7%               | 117                                    | 97%                  | 33                                                                 | 38%                                              | 5%                                                | 8%                          | 49%                                    | 0%               | 164                                          | 67%             | 165             | *                                                             | 7%                    | 62%               | 21%                    | 9%               | 163             | 68%                                       |
| Practice 19                | 3%               | 218                                    | 90%                  | 57                                                                 | 62%                                              | 24%                                               | 6%                          | 0%                                     | 8%               | 258                                          | 70%             | 260             | 1%                                                            | 9%                    | 61%               | 28%                    | 1%               | 262             | 58%                                       |
| Practice 20                | 2%               | 29                                     | 100%                 | 1                                                                  | ~                                                | ~                                                 | ~                           | ~                                      | ~                | 35                                           | 81%             | 32              | *                                                             | 8%                    | 37%               | 44%                    | 10%              | 35              | 39%                                       |
| Practice 21                | 0%               | 75                                     | 97%                  | 3                                                                  | ~                                                | ~                                                 | ~                           | ~                                      | ~                | 78                                           | 97%             | 80              | 4%                                                            | 29%                   | 51%               | 10%                    | 5%               | 79              | 80%                                       |
| Practice 22                | 9%               | 38                                     | 93%                  | 7                                                                  | ~                                                | ~                                                 | ~                           | ~                                      | ~                | 43                                           | 74%             | 40              | 2%                                                            | 2%                    | 55%               | 35%                    | 6%               | 40              | 57%                                       |
| Practice 23                | 5%               | 56                                     | 90%                  | 13                                                                 | 46%                                              | 42%                                               | 0%                          | 8%                                     | 4%               | 68                                           | 78%             | 66              | 3%                                                            | 18%                   | 65%               | 11%                    | 4%               | 66              | 75%                                       |
| Practice 24                | 3%               | 33                                     | 97%                  | 2                                                                  | ~                                                | ~                                                 | ~                           | ~                                      | ~                | 38                                           | 87%             | 39              | 10%                                                           | 11%                   | 56%               | 12%                    | 10%              | 39              | 78%                                       |
| Practice 25                | 5%               | 26                                     | 100%                 | 1                                                                  | ~                                                | ~                                                 | ~                           | ~                                      | ~                | 27                                           | 96%             | 27              | 2%                                                            | 26%                   | 67%               | 3%                     | 2%               | 27              | 85%                                       |
| Practice 26                | 4%               | 63                                     | 90%                  | 16                                                                 | 44%                                              | 26%                                               | 0%                          | 0%                                     | 30%              | 79                                           | 70%             | 80              | 2%                                                            | 9%                    | 62%               | 25%                    | 2%               | 80              | 59%                                       |
| Practice 27                | 10%              | 52                                     | 88%                  | 9                                                                  | ~                                                | ~                                                 | ~                           | ~                                      | ~                | 62                                           | 77%             | 62              | 4%                                                            | 9%                    | 58%               | 23%                    | 6%               | 62              | 58%                                       |
| Practice 28                | 4%               | 37                                     | 100%                 | 1                                                                  | ~                                                | ~                                                 | ~                           | ~                                      | ~                | 39                                           | 96%             | 38              | 1%                                                            | 4%                    | 71%               | 21%                    | 4%               | 39              | 62%                                       |
| Practice 29                | 10%              | 47                                     | 99%                  | 1                                                                  | ~                                                | ~                                                 | ~                           | ~                                      | ~                | 47                                           | 97%             | 48              | 1%                                                            | 21%                   | 64%               | 8%                     | 6%               | 47              | 74%                                       |
| Practice 30                | 4%               | 51                                     | 98%                  | 3                                                                  | ~                                                | ~                                                 | ~                           | ~                                      | ~                | 53                                           | 85%             | 52              | 7%                                                            | 14%                   | 52%               | 20%                    | 7%               | 54              | 71%                                       |
| Practice 31                | 3%               | 19                                     | 99%                  | 1                                                                  | ~                                                | ~                                                 | ~                           | ~                                      | ~                | 20                                           | 97%             | 20              | 1%                                                            | 42%                   | 50%               | 6%                     | 1%               | 20              | 90%                                       |
| Gateshead                  |                  |                                        |                      |                                                                    |                                                  |                                                   |                             |                                        |                  |                                              |                 |                 |                                                               |                       |                   |                        |                  |                 |                                           |
| Average                    | 4%               | 2,623                                  | 94%                  | 494                                                                | 52%                                              | 19%                                               | 8%                          | 12%                                    | 9%               | 3,117                                        | 77%             | 3,106           | 3%                                                            | 12%                   | 57%               | 22%                    | 6%               | 3,119           | 62%                                       |
| National<br>Average        | 4%               | 699,152                                | 92%                  | 124,974                                                            | 48%                                              | 18%                                               | 9%                          | 14%                                    | 11%              | 824,865                                      | 73%             | 825,915         | 3%                                                            | 10%                   | 55%               | 27%                    | 5%               | 829,894         | 58%                                       |