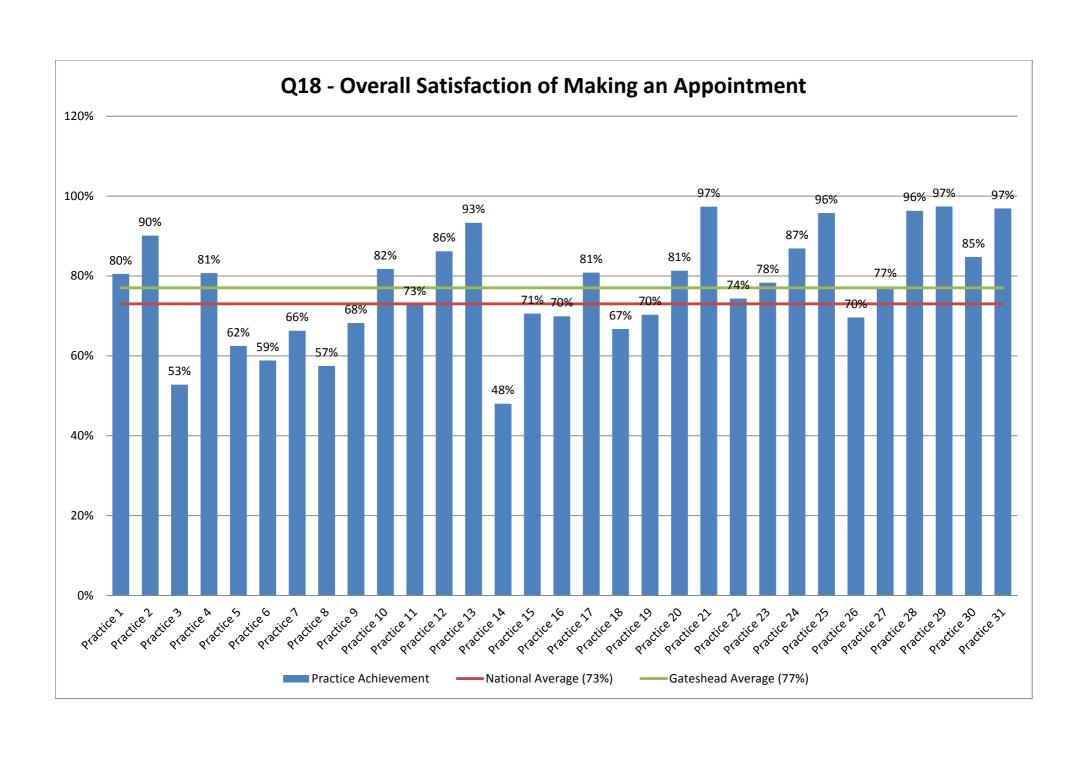

|                            | o GP/            | Q15 -<br>Convenience of<br>appointment |                      | enience of Q16 - Reason for not being able to get an appointment / |                                                  |                                                   |                             |                                        |                  | Q18 - C<br>experie<br><u>makir</u><br>appoin | nce of<br>ng an |                 | Qı                                                            | Q20 - Impressic       |                   |                        |                  |                 |                                           |
|----------------------------|------------------|----------------------------------------|----------------------|--------------------------------------------------------------------|--------------------------------------------------|---------------------------------------------------|-----------------------------|----------------------------------------|------------------|----------------------------------------------|-----------------|-----------------|---------------------------------------------------------------|-----------------------|-------------------|------------------------|------------------|-----------------|-------------------------------------------|
|                            | % Can't remember | Total Responses                        | % Convenient (total) | Total Responses                                                    | % Weren't any appointments<br>for the day wanted | % Weren't any appointments<br>for the time wanted | % Couldn't see preferred GP | % Couldn't book ahead at GP<br>surgery | % Another reason | Total Responses                              | % Good (total)  | Total Responses | % Don't normally have<br>appointments at a particular<br>time | % Less than 5 minutes | % 5 to 15 minutes | % More than 15 minutes | % Can't remember | Total Responses | % Don't normally have to wait<br>too long |
| Practice 1                 | 4%               | 106                                    | 95%                  | 12                                                                 | 28%                                              | 27%                                               | 26%                         | 19%                                    | 0%               | 114                                          | 80%             | 109             | 3%                                                            | 7%                    | 81%               | 7%                     | 4%               | 112             | 69%                                       |
| Practice 2                 | 1%               | 65                                     | 99%                  | 5                                                                  | ~                                                | ~                                                 | ~                           | ~                                      | ~                | 74                                           | 90%             | 74              | 1%                                                            | 12%                   | 73%               | 6%                     | 7%               | 75              | 75%                                       |
| Practice 3                 | 5%               | 87                                     | 92%                  | 24                                                                 | 45%                                              | 9%                                                | 14%                         | 26%                                    | 7%               | 105                                          | 53%             | 107             | 7%                                                            | 5%                    | 42%               | 38%                    | 8%               | 108             | 46%                                       |
| Practice 4                 | 0%               | 140                                    | 87%                  | 29                                                                 | 54%                                              | 36%                                               | 9%                          | 0%                                     | 0%               | 152                                          | 81%             | 153             | 0%                                                            | 12%                   | 66%               | 17%                    | 5%               | 154             | 62%                                       |
| Practice 5                 | 3%               | 174                                    | 93%                  | 40                                                                 | 53%                                              | 25%                                               | 8%                          | 14%                                    | 0%               | 233                                          | 62%             | 231             | 4%                                                            | 10%                   | 57%               | 16%                    | 13%              | 230             | 62%                                       |
| Practice 6                 | 8%               | 105                                    | 90%                  | 27                                                                 | 54%                                              | 12%                                               | 0%                          | 15%                                    | 18%              | 139                                          | 59%             | 142             | 5%                                                            | 8%                    | 47%               | 30%                    | 11%              | 141             | 47%                                       |
| Practice 7                 | 9%               | 111                                    | 97%                  | 16                                                                 | 82%                                              | 9%                                                | 5%                          | 0%                                     | 4%               | 130                                          | 66%             | 128             | 0%                                                            | 3%                    | 39%               | 48%                    | 10%              | 129             | 39%                                       |
| Practice 8                 | 4%               | 196                                    | 92%                  | 54                                                                 | 62%                                              | 12%                                               | 17%                         | 9%                                     | 0%               | 246                                          | 57%             | 246             | 1%                                                            | 6%                    | 55%               | 34%                    | 5%               | 246             | 43%                                       |
| Practice 9                 | 1%               | 76                                     | 94%                  | 24                                                                 | 55%                                              | 11%                                               | 0%                          | 17%                                    | 18%              | 105                                          | 68%             | 103             | 1%                                                            | 12%                   | 55%               | 29%                    | 3%               | 103             | 60%                                       |
| Practice 10 Practice 11    | 5%<br>4%         | 162<br>106                             | 91%<br>83%           | 19                                                                 | 51%                                              | 0%<br>42%                                         | 21%<br>0%                   | 28%<br>0%                              | 0%               | 173<br>125                                   | 82%<br>73%      | 171<br>123      | 5%<br>6%                                                      | 19%<br>9%             | 60%<br>47%        | 8%<br>37%              | 8%               | 172<br>125      | 75%<br>45%                                |
|                            | 3%               | 56                                     | 95%                  | 31<br>5                                                            | 35%                                              | 42%                                               | ~                           | 0%<br>~                                | 22%              | 65                                           | 86%             | 66              | 4%                                                            | 13%                   | 62%               | 21%                    | 1%               | 66              | 70%                                       |
| Practice 12<br>Practice 13 | 3%<br>           | 45                                     | 95%                  | 4                                                                  | ~                                                | ~                                                 | ~                           | ~                                      | ~                | 48                                           | 93%             | 49              | 1%                                                            | 15%                   | 58%               | 18%                    | 7%               | 49              | 51%                                       |
| Practice 13                | 2%               | 94                                     | 88%                  | 28                                                                 | 47%                                              | 9%                                                | 4%                          | 6%                                     | 34%              | 120                                          | 48%             | 118             | 4%                                                            | 5%                    | 49%               | 37%                    | 5%               | 118             | 39%                                       |
| Practice 15                | 3%               | 107                                    | 97%                  | 9                                                                  | ~                                                | ~                                                 | ~                           | ~                                      | ~                | 118                                          | 71%             | 123             | 6%                                                            | 12%                   | 51%               | 23%                    | 8%               | 123             | 57%                                       |
| Practice 16                | 3%               | 64                                     | 93%                  | 7                                                                  | ~                                                | ~                                                 | ~                           | ~                                      | ~                | 77                                           | 70%             | 75              | 1%                                                            | 2%                    | 61%               | 31%                    | 5%               | 75              | 42%                                       |
| Practice 17                | 1%               | 69                                     | 95%                  | 12                                                                 | 71%                                              | 19%                                               | 5%                          | 0%                                     | 5%               | 80                                           | 81%             | 80              | 2%                                                            | 14%                   | 66%               | 13%                    | 5%               | 80              | 75%                                       |
| Practice 18                | 7%               | 117                                    | 97%                  | 33                                                                 | 38%                                              | 5%                                                | 8%                          | 49%                                    | 0%               | 164                                          | 67%             | 165             | *                                                             | 7%                    | 62%               | 21%                    | 9%               | 163             | 68%                                       |
| Practice 19                | 3%               | 218                                    | 90%                  | 57                                                                 | 62%                                              | 24%                                               | 6%                          | 0%                                     | 8%               | 258                                          | 70%             | 260             | 1%                                                            | 9%                    | 61%               | 28%                    | 1%               | 262             | 58%                                       |
| Practice 20                | 2%               | 29                                     | 100%                 | 1                                                                  | ~                                                | ~                                                 | ~                           | ~                                      | ~                | 35                                           | 81%             | 32              | *                                                             | 8%                    | 37%               | 44%                    | 10%              | 35              | 39%                                       |
| Practice 21                | 0%               | 75                                     | 97%                  | 3                                                                  | ~                                                | ~                                                 | ~                           | ~                                      | ~                | 78                                           | 97%             | 80              | 4%                                                            | 29%                   | 51%               | 10%                    | 5%               | 79              | 80%                                       |
| Practice 22                | 9%               | 38                                     | 93%                  | 7                                                                  | ~                                                | ~                                                 | ~                           | ~                                      | ~                | 43                                           | 74%             | 40              | 2%                                                            | 2%                    | 55%               | 35%                    | 6%               | 40              | 57%                                       |
| Practice 23                | 5%               | 56                                     | 90%                  | 13                                                                 | 46%                                              | 42%                                               | 0%                          | 8%                                     | 4%               | 68                                           | 78%             | 66              | 3%                                                            | 18%                   | 65%               | 11%                    | 4%               | 66              | 75%                                       |
| Practice 24                | 3%               | 33                                     | 97%                  | 2                                                                  | ~                                                | ~                                                 | ~                           | ~                                      | ~                | 38                                           | 87%             | 39              | 10%                                                           | 11%                   | 56%               | 12%                    | 10%              | 39              | 78%                                       |
| Practice 25                | 5%               | 26                                     | 100%                 | 1                                                                  | ~                                                | ~                                                 | ~                           | ~                                      | ~                | 27                                           | 96%             | 27              | 2%                                                            | 26%                   | 67%               | 3%                     | 2%               | 27              | 85%                                       |
| Practice 26                | 4%               | 63                                     | 90%                  | 16                                                                 | 44%                                              | 26%                                               | 0%                          | 0%                                     | 30%              | 79                                           | 70%             | 80              | 2%                                                            | 9%                    | 62%               | 25%                    | 2%               | 80              | 59%                                       |
| Practice 27                | 10%              | 52                                     | 88%                  | 9                                                                  | ~                                                | ~                                                 | ~                           | ~                                      | ~                | 62                                           | 77%             | 62              | 4%                                                            | 9%                    | 58%               | 23%                    | 6%               | 62              | 58%                                       |
| Practice 28                | 4%               | 37                                     | 100%                 | 1                                                                  | ~                                                | ~                                                 | ~                           | ~                                      | ~                | 39                                           | 96%             | 38              | 1%                                                            | 4%                    | 71%               | 21%                    | 4%               | 39              | 62%                                       |
| Practice 29                | 10%              | 47                                     | 99%                  | 1                                                                  | ~                                                | ~                                                 | ~                           | ~                                      | ~                | 47                                           | 97%             | 48              | 1%                                                            | 21%                   | 64%               | 8%                     | 6%               | 47              | 74%                                       |
| Practice 30                | 4%               | 51                                     | 98%                  | 3                                                                  | ~                                                | ~                                                 | ~                           | ~                                      | ~                | 53                                           | 85%             | 52              | 7%                                                            | 14%                   | 52%               | 20%                    | 7%               | 54              | 71%                                       |
| Practice 31                | 3%               | 19                                     | 99%                  | 1                                                                  | ~                                                | ~                                                 | ~                           | ~                                      | ~                | 20                                           | 97%             | 20              | 1%                                                            | 42%                   | 50%               | 6%                     | 1%               | 20              | 90%                                       |
| Gateshead                  |                  |                                        |                      |                                                                    |                                                  |                                                   |                             |                                        |                  |                                              |                 |                 |                                                               |                       |                   |                        |                  |                 |                                           |
| Average                    | 4%               | 2,623                                  | 94%                  | 494                                                                | 52%                                              | 19%                                               | 8%                          | 12%                                    | 9%               | 3,117                                        | 77%             | 3,106           | 3%                                                            | 12%                   | 57%               | 22%                    | 6%               | 3,119           | 62%                                       |
| National<br>Average        | 4%               | 699,152                                | 92%                  | 124,974                                                            | 48%                                              | 18%                                               | 9%                          | 14%                                    | 11%              | 824,865                                      | 73%             | 825,915         | 3%                                                            | 10%                   | 55%               | 27%                    | 5%               | 829,894         | 58%                                       |