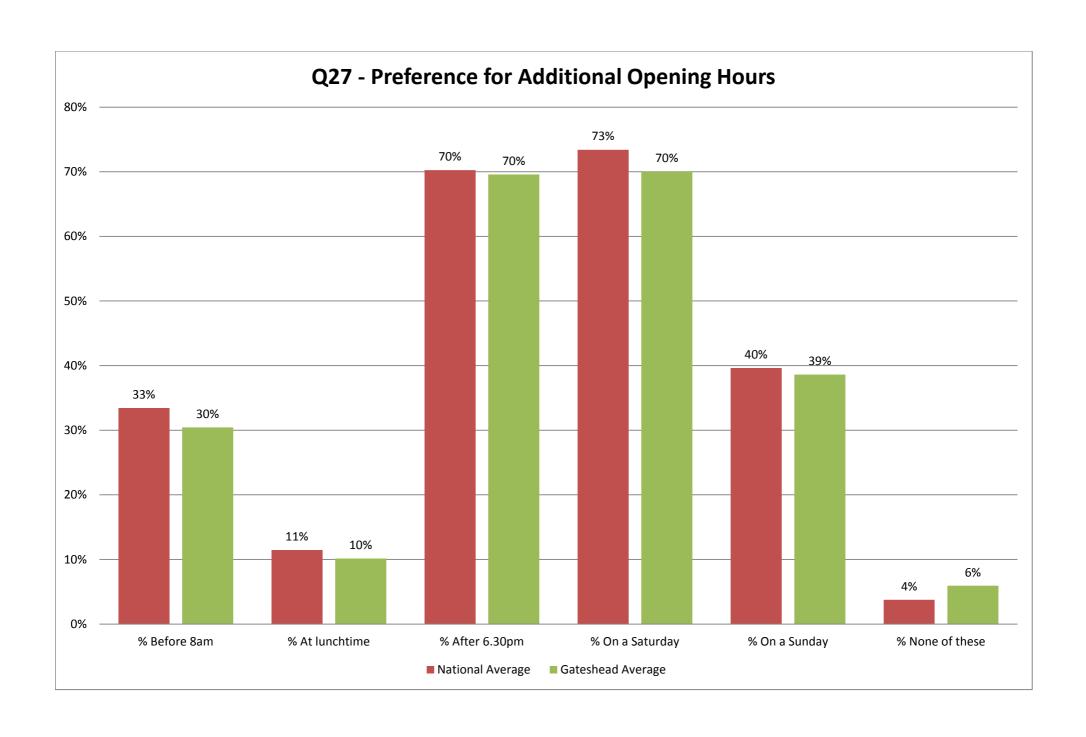

|                        | on of waiting t               | time at surger              | у                            | Q25 - Satis<br>with op<br>hou | ening               | Q26 - Is GP surgery<br>currently open at<br>times that are<br>convenient |            | Q27 - Ac        | lditional    |                | times tha      |                 | make it ea    | Q42 - Ease of<br>contacting the<br>out-of-hours GP<br>service by<br>telephone |                 | Q43 - Impression<br>of how quickly<br>care from out-of-<br>hours GP service<br>received |                 | Q45 - Overall<br>experience of<br>out-of-hours GP<br>services                   |             |                |
|------------------------|-------------------------------|-----------------------------|------------------------------|-------------------------------|---------------------|--------------------------------------------------------------------------|------------|-----------------|--------------|----------------|----------------|-----------------|---------------|-------------------------------------------------------------------------------|-----------------|-----------------------------------------------------------------------------------------|-----------------|---------------------------------------------------------------------------------|-------------|----------------|
|                        | % Have to wait a bit too long | % Have to wait far too long | % No opinion / doesn't apply | Total Responses               | % Satisfied (total) | Total Responses                                                          | % Yes      | Total Responses | % Before 8am | % At lunchtime | % After 6.30pm | % On a Saturday | % On a Sunday | % None of these                                                               | Total Responses | % Easy (total)                                                                          | Total Responses | % Time it took to receive care from the out-of-hours GP service was about right | Total Respo | % Good (total) |
| Practice 1             | 21%                           | 1%                          | 8%                           | 109                           | 74%                 | 112                                                                      | 74%        | 29              | 41%          | 0%             | 84%            | 54%             | 63%           | 0%                                                                            | 5               | ~                                                                                       | 5               | ~                                                                               | 5           | ~              |
| Practice 2             | 16%                           | 0%                          | 9%                           | 76                            | 87%                 | 73                                                                       | 92%        | 6               | ~            | ~              | ~              | ~               | ~             | ~                                                                             | 3               | ~                                                                                       | 3               | ~                                                                               | 3           | ~              |
| Practice 3             | 24%                           | 19%                         | 11%                          | 110                           | 46%                 | 109                                                                      | 52%        | 51              | 19%          | 13%            | 81%            | 55%             | 16%           | 3%                                                                            | 18              | 74%                                                                                     | 18              | 21%                                                                             | 18          | 61%            |
| Practice 4             | 30%                           | 4%                          | 4%                           | 170                           | 78%                 | 159                                                                      | 81%        | 29              | 15%          | 34%            | 47%            | 89%             | 60%           | 0%                                                                            | 8               | ~                                                                                       | 8               | ~                                                                               | 8           | ~              |
| Practice 5             | 12%                           | 4%                          | 22%                          | 232                           | 76%                 | 221                                                                      | 80%        | 43              | 32%          | 3%             | 59%            | 45%             | 25%           | 29%                                                                           | 19              | ~                                                                                       | 19              | ~                                                                               | 19          | ~              |
| Practice 6             | 29%                           | 12%                         | 11%                          | 146                           | 71%                 | 143                                                                      | 82%        | 26              | 14%          | 0%             | 56%            | 29%             | 15%           | 34%                                                                           | 16              | 39%                                                                                     | 17              | 28%                                                                             | 16          | 18%            |
| Practice 7             | 36%                           | 13%                         | 12%                          | 133                           | 60%                 | 132                                                                      | 60%        | 53              | 46%          | 13%            | 85%            | 80%             | 38%           | 3%                                                                            | 9               | ~                                                                                       | 9 22            | ~                                                                               | 9<br>22     | ~              |
| Practice 8             | 35%                           | 15%                         | 6%                           | 248                           | 70%                 | 247                                                                      | 71%        | 71              | 33%          | 8%             | 71%            | 72%             | 34%           | 2%                                                                            | 22              |                                                                                         |                 |                                                                                 |             |                |
| Practice 9 Practice 10 | 21%<br>16%                    | 13%<br>1%                   | 6%<br>7%                     | 106<br>172                    | 64%<br>89%          | 104<br>160                                                               | 69%<br>86% | 32<br>22        | 18%<br>30%   | 7%<br>9%       | 65%<br>76%     | 49%<br>46%      | 27%<br>25%    | 17%<br>21%                                                                    | 10<br>12        | 65%                                                                                     | 10<br>12        | 40%                                                                             | 10<br>12    | 76%            |
| Practice 10            | 32%                           | 17%                         | 6%                           | 127                           | 73%                 | 126                                                                      | 71%        | 36              | 36%          | 0%             | 55%            | 69%             | 50%           | 3%                                                                            | 6               | ~                                                                                       | 6               | ~                                                                               | 5           | ~              |
| Practice 12            | 18%                           | 11%                         | 1%                           | 65                            | 85%                 | 64                                                                       | 88%        | 8               | ~            | ~              | ~              | ~               | ~             | > 7/0<br>~                                                                    | 8               | ~                                                                                       | 8               | ~                                                                               | 7           | ~              |
| Practice 13            | 30%                           | 5%                          | 14%                          | 52                            | 83%                 | 51                                                                       | 85%        | 8               | ~            | ~              | ~              | ~               | ~             | ~                                                                             | 4               | ~                                                                                       | 4               | ~                                                                               | 3           | ~              |
| Practice 14            | 38%                           | 13%                         | 11%                          | 119                           | 67%                 | 120                                                                      | 68%        | 38              | 53%          | 14%            | 80%            | 89%             | 49%           | 0%                                                                            | 10              | ~                                                                                       | 10              | 76%                                                                             | 10          | 55%            |
| Practice 15            | 22%                           | 8%                          | 12%                          | 127                           | 86%                 | 126                                                                      | 87%        | 17              | 19%          | 4%             | 84%            | 87%             | 43%           | 0%                                                                            | 3               | ~                                                                                       | 3               | ~                                                                               | 3           | ~              |
| Practice 16            | 28%                           | 23%                         | 6%                           | 77                            | 85%                 | 75                                                                       | 82%        | 13              | 29%          | 3%             | 53%            | 37%             | 63%           | 0%                                                                            | 11              | 65%                                                                                     | 11              | 58%                                                                             | 9           | ~              |
| Practice 17            | 12%                           | 3%                          | 9%                           | 81                            | 83%                 | 82                                                                       | 77%        | 19              | 38%          | 21%            | 88%            | 82%             | 51%           | 0%                                                                            | 2               | ~                                                                                       | 2               | ~                                                                               | 1           | ~              |
| Practice 18            | 9%                            | 15%                         | 8%                           | 166                           | 74%                 | 157                                                                      | 85%        | 24              | 15%          | 5%             | 72%            | 71%             | 36%           | 10%                                                                           | 17              | 86%                                                                                     | 17              | 53%                                                                             | 17          | 63%            |
| Practice 19            | 29%                           | 4%                          | 9%                           | 263                           | 76%                 | 262                                                                      | 76%        | 58              | 37%          | 27%            | 69%            | 86%             | 53%           | 3%                                                                            | 12              | ~                                                                                       | 12              | ~                                                                               | 12          | ~              |
| Practice 20            | 36%                           | 12%                         | 13%                          | 34                            | 72%                 | 35                                                                       | 73%        | 8               | ~            | ~              | ~              | ~               | ~             | ~                                                                             | 2               | ~                                                                                       | 2               | ~                                                                               | 2           | ~              |
| Practice 21            | 10%                           | 2%                          | 9%                           | 79                            | 88%                 | 80                                                                       | 81%        | 14              | 29%          | 9%             | 77%            | 89%             | 45%           | 0%                                                                            | 2               | ~                                                                                       | 2               | ~                                                                               | 2           | ~              |
| Practice 22            | 14%                           | 20%                         | 9%                           | 44                            | 66%                 | 43                                                                       | 72%        | 12              | 58%          | 19%            | 51%            | 90%             | 29%           | 3%                                                                            | 4               | ~                                                                                       | 4               | ~                                                                               | 4           | ~              |
| Practice 23            | 13%                           | 5%                          | 6%                           | 69                            | 86%                 | 68                                                                       | 81%        | 13              | 23%          | 3%             | 37%            | 97%             | 26%           | 0%                                                                            | 4               | ~                                                                                       | 4               | ~                                                                               | 4           | ~              |
| Practice 24            | 6%                            | 3%                          | 13%                          | 39                            | 76%                 | 38                                                                       | 78%        | 8               | ~            | ~              | ~              | ~               | ~             | ~                                                                             | 2               | ~                                                                                       | 2               | ~                                                                               | 2           | ~              |
| Practice 25            | 8%                            | 3%                          | 3%                           | 28                            | 84%                 | 27                                                                       | 87%        | 4               | ~            | ~              | ~              | ~               | ~             | ~                                                                             | 2               | ~                                                                                       | 2               | ~                                                                               | 2           | ~              |
| Practice 26            | 28%                           | 9%                          | 3%                           | 81                            | 71%                 | 81                                                                       | 71%        | 23              | 34%          | 12%            | 88%            | 61%             | 34%           | 0%                                                                            | 7               | ~                                                                                       | 7               | ~                                                                               | 7           | ~              |
| Practice 27            | 23%                           | 15%                         | 4%                           | 65                            | 69%                 | 64                                                                       | 65%        | 21              | 18%          | 5%             | 68%            | 76%             | 41%           | 1%                                                                            | 2               | ~                                                                                       | 2               | ~                                                                               | 2           | ~              |
| Practice 28            | 24%                           | 1%                          | 13%                          | 39                            | 85%                 | 37                                                                       | 76%        | 9               | ~            | ~              | ~              | ~               | ~             | ~                                                                             | 4               | ~                                                                                       | 4               | ~                                                                               | 4           | ~              |
| Practice 29            | 13%                           | 2%                          | 10%                          | 48                            | 94%                 | 48                                                                       | 94%        | 3               | ~            | ~              | ~              | ~               | ~             | ~                                                                             | 3               | ~                                                                                       | 3               | ~                                                                               | 3           | ~              |
| Practice 30            | 15%                           | 4%                          | 11%                          | 55                            | 86%                 | 54                                                                       | 79%        | 11              | 31%          | 15%            | 84%            | 89%             | 29%           | 3%                                                                            | 4               | ~                                                                                       | 4               | ~                                                                               | 4           | ~              |
| Practice 31            | 4%                            | 4%                          | 1%                           | 20                            | 94%                 | 20                                                                       | 83%        | 3               | ~            | ~              | ~              | ~               | ~             | ~                                                                             | 0               | ~                                                                                       | 0               | ~                                                                               | 0           | ~              |
| Gateshead Gateshead    |                               |                             |                              |                               |                     |                                                                          |            |                 |              |                |                |                 |               |                                                                               |                 |                                                                                         |                 |                                                                                 |             |                |
| Average                | 21%                           | 8%                          | 9%                           | 3,178                         | 77%                 | 3,120                                                                    | 78%        | 714             | 30%          | 10%            | 70%            | 70%             | 39%           | 6%                                                                            | 230             | 66%                                                                                     | 23067%          | 46%                                                                             | 225         | 55%            |
| National<br>Average    | 25%                           | 9%                          | 8%                           | 842,965                       | 75%                 | 830,593                                                                  | 74%        | 212,610         | 33%          | 11%            | 70%            | 73%             | 40%           | 4%                                                                            | 112,361         | 77%                                                                                     | 111,770         | 61%                                                                             | 111,123     | 69%            |