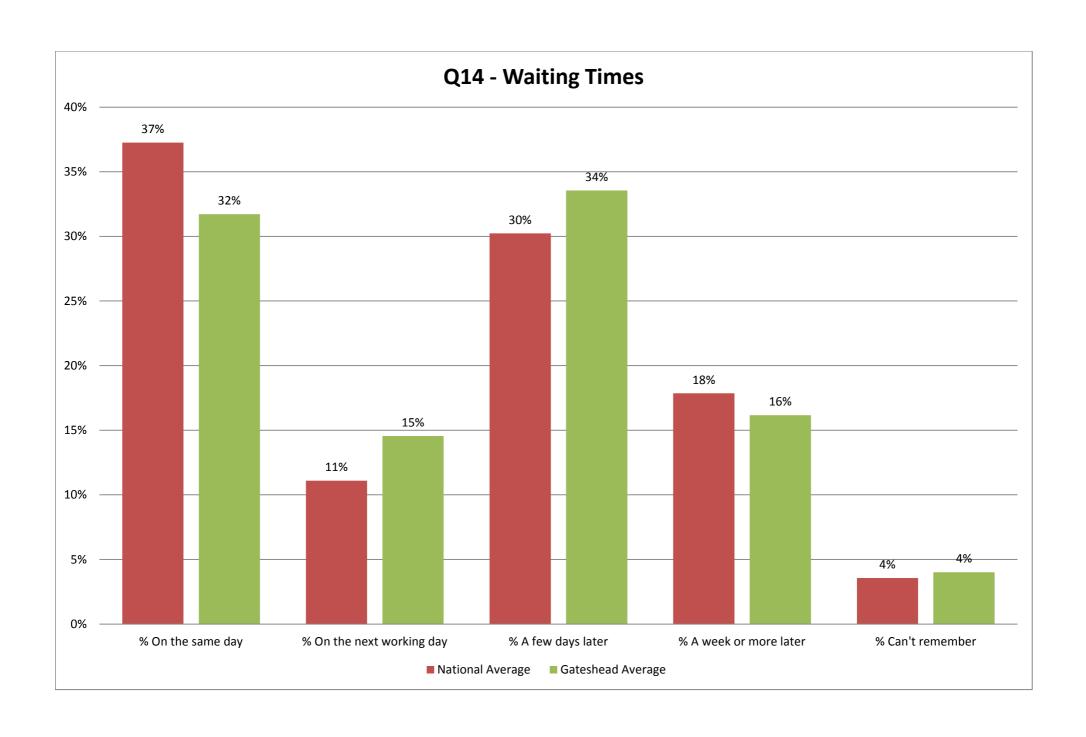

|                         | getting to<br>to some<br>GP surge<br>the pl | one at<br>ery on | Q6 - Awareness of online services offered by GP surgery |                               |                                           |                                    |                 |              |                 |                                  | e services<br>st 6 mon                    |                                    | rgery in        |                 | ncy of seeing<br>rred GP                                                          | Q12 - Able to get<br>an appointment<br>to see or speak<br>to someone |               | Q14 - How long until <u>actually</u> saw or spoke to<br>nurse |                   |                           |                    |                        |  |
|-------------------------|---------------------------------------------|------------------|---------------------------------------------------------|-------------------------------|-------------------------------------------|------------------------------------|-----------------|--------------|-----------------|----------------------------------|-------------------------------------------|------------------------------------|-----------------|-----------------|-----------------------------------------------------------------------------------|----------------------------------------------------------------------|---------------|---------------------------------------------------------------|-------------------|---------------------------|--------------------|------------------------|--|
|                         | Total Responses                             | % Easy (total)   | Total Responses                                         | % Booking appointments online | % Ordering repeat<br>prescriptions online | % Accessing medical records online | % None of these | % Don't know | Total Responses | % Booking appointments<br>online | % Ordering repeat<br>prescriptions online | % Accessing medical records online | % None of these | Total Responses | % See their preferred GP<br>always, almost always or a lot<br>of the time (total) | Total Responses                                                      | % Yes (total) | Total Responses                                               | % On the same day | % On the next working day | % A few days later | % A week or more later |  |
| Practice 1              | 115                                         | 86%              | 112                                                     | 37%                           | 32%                                       | 1%                                 | 3%              | 54%          | 105             | 5%                               | 6%                                        | 0%                                 | 91%             | 55              | 65%                                                                               | 114                                                                  | 93%           | 103                                                           | 41%               | 10%                       | 36%                | 9%                     |  |
| Practice 2              | 77                                          | 89%              | 75<br>110                                               | 2%<br>3%                      | 4%                                        | 0%                                 | 7%              | 89%          | 76              | 1%                               | 3%                                        | 0%                                 | 97%             | 35              | 93%<br>54%                                                                        | 72                                                                   | 90%           | 63<br>87                                                      | 55%               | 14%                       | 24%                | 5%                     |  |
| Practice 3              | 110<br>171                                  | 54%<br>79%       |                                                         | 19%                           | 10%<br>29%                                | 3%<br>1%                           | 20%<br>6%       | 70%<br>65%   | 110<br>166      | 1%<br>3%                         | 1%<br>8%                                  | 0%                                 | 98%<br>90%      | 45<br>79        | 64%                                                                               | 108<br>154                                                           | 81%<br>93%    | 143                                                           | 46%<br>13%        | 12%<br>12%                | 21%                | 16%                    |  |
| Practice 4              | 239                                         | 64%              | 166<br>236                                              | 35%                           | 26%                                       | *                                  | 13%             |              | 234             | 1%                               | 3%                                        |                                    | 97%             | 113             | 57%                                                                               | 219                                                                  |               | 171                                                           | 46%               |                           | 53%                | 22%<br>12%             |  |
| Practice 5 Practice 6   | 144                                         | 54%              | 144                                                     | 46%                           | 40%                                       | 3%                                 | 8%              | 48%<br>38%   | 145             | 9%                               | 9%                                        | 0%<br>1%                           | 90%             | 56              | 26%                                                                               | 140                                                                  | 80%<br>75%    | 104                                                           | 40%               | 12%<br>12%                | 27%<br>31%         | 9%                     |  |
| Practice 7              | 135                                         | 75%              | 128                                                     | 13%                           | 15%                                       | *                                  | 11%             | 68%          | 132             | 5%                               | 5%                                        | 0%                                 | 92%             | 59              | 55%                                                                               | 129                                                                  | 87%           | 110                                                           | 23%               | 18%                       | 32%                | 18%                    |  |
| Practice 8              | 250                                         | 62%              | 241                                                     | 22%                           | 28%                                       | 3%                                 | 10%             | 58%          | 246             | 2%                               | 5%                                        | 0%                                 | 95%             | 117             | 29%                                                                               | 244                                                                  | 80%           | 196                                                           | 37%               | 7%                        | 29%                | 22%                    |  |
| Practice 9              | 107                                         | 72%              | 103                                                     | 4%                            | 6%                                        | 0%                                 | 21%             | 71%          | 106             | 4%                               | 3%                                        | 0%                                 | 94%             | 51              | 62%                                                                               | 104                                                                  | 74%           | 75                                                            | 18%               | 3%                        | 41%                | 36%                    |  |
| Practice 10             | 175                                         | 74%              | 163                                                     | 46%                           | 38%                                       | 6%                                 | 6%              | 45%          | 175             | 12%                              | 11%                                       | 4%                                 | 85%             | 87              | 65%                                                                               | 173                                                                  | 93%           | 162                                                           | 35%               | 11%                       | 26%                | 22%                    |  |
| Practice 11             | 126                                         | 79%              | 122                                                     | 18%                           | 21%                                       | 0%                                 | 15%             | 60%          | 124             | 1%                               | 3%                                        | *                                  | 96%             | 39              | 57%                                                                               | 123                                                                  | 86%           | 106                                                           | 25%               | 7%                        | 37%                | 28%                    |  |
| Practice 12             | 67                                          | 91%              | 64                                                      | 5%                            | 4%                                        | 1%                                 | 16%             | 76%          | 66              | 2%                               | 5%                                        | 0%                                 | 95%             | 32              | 82%                                                                               | 65                                                                   | 87%           | 55                                                            | 34%               | 13%                       | 37%                | 12%                    |  |
| Practice 13             | 52                                          | 93%              | 51                                                      | 5%                            | 3%                                        | 1%                                 | 17%             | 77%          | 51              | 0%                               | 2%                                        | 0%                                 | 98%             | 24              | 92%                                                                               | 50                                                                   | 93%           | 46                                                            | 11%               | 19%                       | 58%                | 12%                    |  |
| Practice 14             | 121                                         | 53%              | 118                                                     | 30%                           | 24%                                       | 2%                                 | 7%              | 59%          | 118             | 2%                               | 5%                                        | 3%                                 | 91%             | 38              | 42%                                                                               | 120                                                                  | 79%           | 94                                                            | 43%               | 3%                        | 21%                | 31%                    |  |
| Practice 15             | 128                                         | 88%              | 124                                                     | 11%                           | 13%                                       | 1%<br>*                            | 7%              | 78%          | 126             | 2%                               | 2%                                        | 0%                                 | 98%             | 55              | 62%                                                                               | 122                                                                  | 88%           | 106                                                           | 30%               | 4%                        | 33%                | 31%                    |  |
| Practice 16             | 76<br>83                                    | 96%<br>77%       | 77<br>79                                                | 7%<br>26%                     | 5%<br>32%                                 |                                    | 20%             | 73%<br>61%   | 74              | 5%                               | 2%                                        | 0%                                 | 95%             | 55              | 65%                                                                               | 74<br>80                                                             | 87%           | 64<br>69                                                      | 16%               | 16%                       | 36%                | 29%                    |  |
| Practice 17 Practice 18 | 165                                         | 55%              | 165                                                     | 36%                           | 26%                                       | 3%<br>5%                           | 4%<br>12%       | 48%          | 81<br>165       | 8%<br>6%                         | 10%<br>7%                                 | 0%<br>0%                           | 89%<br>90%      | 39<br>78        | 68%<br>62%                                                                        | 162                                                                  | 87%           | 117                                                           | 45%<br>37%        | 18%<br>9%                 | 27%<br>29%         | 9%<br>18%              |  |
| Practice 19             | 267                                         | 62%              | 258                                                     | 64%                           | 53%                                       | 1%                                 | 3%              | 31%          | 263             | 15%                              | 19%                                       | 1%                                 | 77%             | 162             | 60%                                                                               | 257                                                                  | 73%<br>85%    | 214                                                           | 20%               | 13%                       | 30%                | 34%                    |  |
| Practice 20             | 35                                          | 68%              | 34                                                      | 16%                           | 13%                                       | 1%                                 | 8%              | 75%          | 35              | 2%                               | 4%                                        | 0%                                 | 96%             | 14              | 75%                                                                               | 34                                                                   | 84%           | 29                                                            | 12%               | 53%                       | 29%                | 4%                     |  |
| Practice 21             | 79                                          | 94%              | 75                                                      | 48%                           | 32%                                       | 6%                                 | 9%              | 39%          | 77              | 4%                               | 4%                                        | *                                  | 92%             | 34              | 70%                                                                               | 78                                                                   | 97%           | 70                                                            | 42%               | 15%                       | 27%                | 16%                    |  |
| Practice 22             | 44                                          | 78%              | 40                                                      | 12%                           | 15%                                       | 5%                                 | 7%              | 77%          | 43              | 1%                               | 1%                                        | 0%                                 | 99%             | 19              | 72%                                                                               | 44                                                                   | 87%           | 38                                                            | 18%               | 18%                       | 52%                | 3%                     |  |
| Practice 23             | 70                                          | 87%              | 68                                                      | 9%                            | 24%                                       | 1%                                 | 12%             | 63%          | 68              | 1%                               | 7%                                        | 0%                                 | 93%             | 28              | 69%                                                                               | 68                                                                   | 86%           | 54                                                            | 20%               | 21%                       | 49%                | 6%                     |  |
| Practice 24             | 39                                          | 93%              | 38                                                      | 7%                            | 3%                                        | 0%                                 | 11%             | 81%          | 38              | *                                | *                                         | *                                  | 100%            | 14              | 92%                                                                               | 39                                                                   | 90%           | 34                                                            | 39%               | 14%                       | 38%                | 6%                     |  |
| Practice 25             | 28                                          | 90%              | 27                                                      | 3%                            | 6%                                        | 2%                                 | 22%             | 69%          | 27              | 3%                               | 3%                                        | 0%                                 | 96%             | 7               | ~                                                                                 | 27                                                                   | 96%           | 25                                                            | 17%               | 38%                       | 37%                | 3%                     |  |
| Practice 26             | 83                                          | 96%              | 81                                                      | 11%                           | 6%                                        | 1%                                 | 14%             | 74%          | 80              | 3%                               | 5%                                        | 0%                                 | 93%             | 25              | 44%                                                                               | 80                                                                   | 81%           | 65                                                            | 30%               | 3%                        | 21%                | 41%                    |  |
| Practice 27             | 65                                          | 89%              | 65                                                      | 11%                           | 10%                                       | 4%                                 | 8%              | 80%          | 61              | 3%                               | 3%                                        | 0%                                 | 95%             | 39              | 51%                                                                               | 61                                                                   | 84%           | 52                                                            | 25%               | 1%                        | 38%                | 27%                    |  |
| Practice 28             | 40                                          | 96%              | 38                                                      | 19%                           | 20%                                       | 1%                                 | 5%              | 67%          | 38              | 10%                              | 5%                                        | 0%                                 | 88%             | 19              | 90%                                                                               | 39                                                                   | 95%           | 37                                                            | 26%               | 24%                       | 42%                | 4%                     |  |
| Practice 29             | 49                                          | 96%              | 48                                                      | 14%                           | 31%                                       | 2%                                 | 6%              | 64%          | 46              | 1%                               | 4%                                        | *                                  | 95%             | 29              | 94%                                                                               | 48                                                                   | 98%           | 47                                                            | 25%               | 20%                       | 38%                | 7%                     |  |
| Practice 30             | 54                                          | 94%              | 52                                                      | 47%                           | 46%                                       | 4%                                 | 4%              | 42%          | 53              | 6%                               | 10%                                       | 2%                                 | 85%             | 27              | 62%                                                                               | 54                                                                   | 95%           | 51                                                            | 67%               | 6%                        | 16%                | 8%                     |  |
| Practice 31             | 20                                          | 98%              | 20                                                      | 37%                           | 25%                                       | 0%                                 | 4%              | 57%          | 20              | 9%                               | 9%                                        | 0%                                 | 89%             | 2               | ~                                                                                 | 20                                                                   | 92%           | 18                                                            | 48%               | 23%                       | 25%                | 1%                     |  |
| Gateshead<br>Average    | 3,212                                       | 80%              | 3,122                                                   | 21%                           | 21%                                       | 2%                                 | 10%             | 63%          | 3,148           | 4%                               | 5%                                        | 0%                                 | 93%             | 1,475           | 65%                                                                               | 3,104                                                                | 87%           | 2,604                                                         | 32%               | 15%                       | 34%                | 16%                    |  |
| National<br>Average     | 854,501                                     | 71%              | 832,820                                                 | 27%                           | 28%                                       | 2%                                 | 10%             | 53%          | 834,118         | 6%                               | 10%                                       | *                                  | 86%             | 421,281         | 60%                                                                               | 830,142                                                              | 85%           | 694,830                                                       | 37%               | 11%                       | 30%                | 18%                    |  |