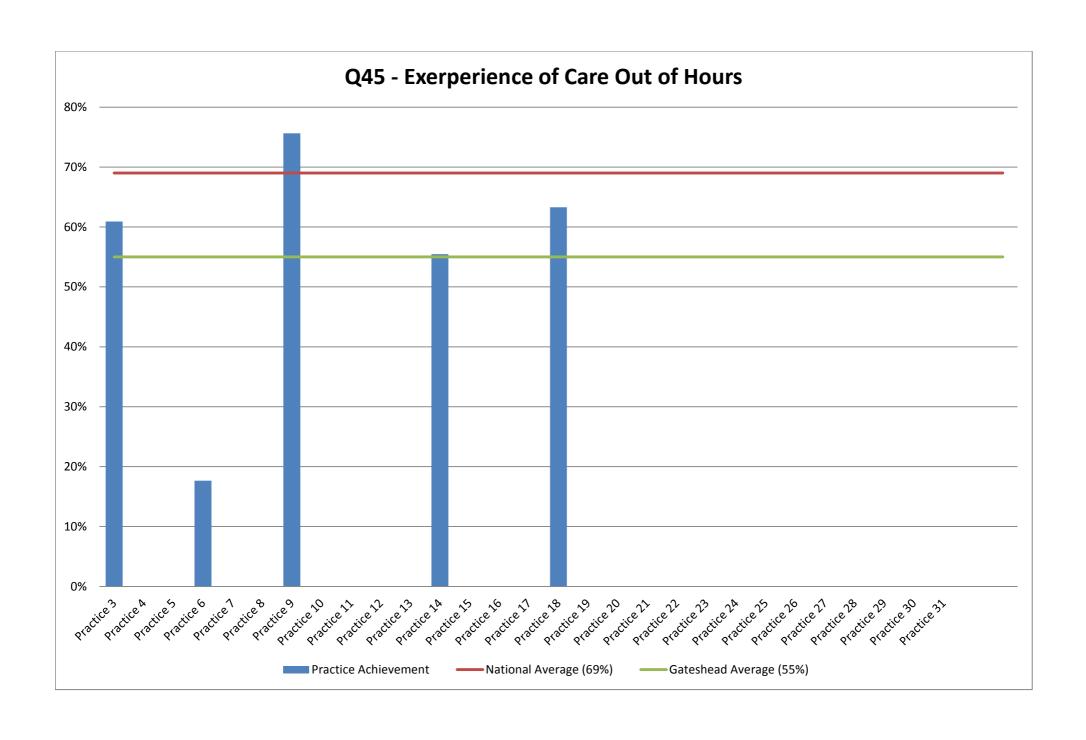

|                        | on of waiting t               | time at surger              | у                            | Q25 - Satis<br>with op<br>hou | ening               | Q26 - Is GP surgery<br>currently open at<br>times that are<br>convenient |            | Q27 - Ac        | lditional    |                | times tha      |                 | make it ea    | Q42 - Ease of<br>contacting the<br>out-of-hours GP<br>service by<br>telephone |                 | Q43 - Impression<br>of how quickly<br>care from out-of-<br>hours GP service<br>received |                 | Q45 - Overall<br>experience of<br>out-of-hours GP<br>services                   |             |                |
|------------------------|-------------------------------|-----------------------------|------------------------------|-------------------------------|---------------------|--------------------------------------------------------------------------|------------|-----------------|--------------|----------------|----------------|-----------------|---------------|-------------------------------------------------------------------------------|-----------------|-----------------------------------------------------------------------------------------|-----------------|---------------------------------------------------------------------------------|-------------|----------------|
|                        | % Have to wait a bit too long | % Have to wait far too long | % No opinion / doesn't apply | Total Responses               | % Satisfied (total) | Total Responses                                                          | % Yes      | Total Responses | % Before 8am | % At lunchtime | % After 6.30pm | % On a Saturday | % On a Sunday | % None of these                                                               | Total Responses | % Easy (total)                                                                          | Total Responses | % Time it took to receive care from the out-of-hours GP service was about right | Total Respo | % Good (total) |
| Practice 1             | 21%                           | 1%                          | 8%                           | 109                           | 74%                 | 112                                                                      | 74%        | 29              | 41%          | 0%             | 84%            | 54%             | 63%           | 0%                                                                            | 5               | ~                                                                                       | 5               | ~                                                                               | 5           | ~              |
| Practice 2             | 16%                           | 0%                          | 9%                           | 76                            | 87%                 | 73                                                                       | 92%        | 6               | ~            | ~              | ~              | ~               | ~             | ~                                                                             | 3               | ~                                                                                       | 3               | ~                                                                               | 3           | ~              |
| Practice 3             | 24%                           | 19%                         | 11%                          | 110                           | 46%                 | 109                                                                      | 52%        | 51              | 19%          | 13%            | 81%            | 55%             | 16%           | 3%                                                                            | 18              | 74%                                                                                     | 18              | 21%                                                                             | 18          | 61%            |
| Practice 4             | 30%                           | 4%                          | 4%                           | 170                           | 78%                 | 159                                                                      | 81%        | 29              | 15%          | 34%            | 47%            | 89%             | 60%           | 0%                                                                            | 8               | ~                                                                                       | 8               | ~                                                                               | 8           | ~              |
| Practice 5             | 12%                           | 4%                          | 22%                          | 232                           | 76%                 | 221                                                                      | 80%        | 43              | 32%          | 3%             | 59%            | 45%             | 25%           | 29%                                                                           | 19              | ~                                                                                       | 19              | ~                                                                               | 19          | ~              |
| Practice 6             | 29%                           | 12%                         | 11%                          | 146                           | 71%                 | 143                                                                      | 82%        | 26              | 14%          | 0%             | 56%            | 29%             | 15%           | 34%                                                                           | 16              | 39%                                                                                     | 17              | 28%                                                                             | 16          | 18%            |
| Practice 7             | 36%                           | 13%                         | 12%                          | 133                           | 60%                 | 132                                                                      | 60%        | 53              | 46%          | 13%            | 85%            | 80%             | 38%           | 3%                                                                            | 9               | ~                                                                                       | 9 22            | ~                                                                               | 9<br>22     | ~              |
| Practice 8             | 35%                           | 15%                         | 6%                           | 248                           | 70%                 | 247                                                                      | 71%        | 71              | 33%          | 8%             | 71%            | 72%             | 34%           | 2%                                                                            | 22              |                                                                                         |                 |                                                                                 |             |                |
| Practice 9 Practice 10 | 21%<br>16%                    | 13%<br>1%                   | 6%<br>7%                     | 106<br>172                    | 64%<br>89%          | 104<br>160                                                               | 69%<br>86% | 32<br>22        | 18%<br>30%   | 7%<br>9%       | 65%<br>76%     | 49%<br>46%      | 27%<br>25%    | 17%<br>21%                                                                    | 10<br>12        | 65%                                                                                     | 10<br>12        | 40%                                                                             | 10<br>12    | 76%            |
| Practice 10            | 32%                           | 17%                         | 6%                           | 127                           | 73%                 | 126                                                                      | 71%        | 36              | 36%          | 0%             | 55%            | 69%             | 50%           | 3%                                                                            | 6               | ~                                                                                       | 6               | ~                                                                               | 5           | ~              |
| Practice 12            | 18%                           | 11%                         | 1%                           | 65                            | 85%                 | 64                                                                       | 88%        | 8               | ~            | ~              | ~              | ~               | ~             | > 7/0<br>~                                                                    | 8               | ~                                                                                       | 8               | ~                                                                               | 7           | ~              |
| Practice 13            | 30%                           | 5%                          | 14%                          | 52                            | 83%                 | 51                                                                       | 85%        | 8               | ~            | ~              | ~              | ~               | ~             | ~                                                                             | 4               | ~                                                                                       | 4               | ~                                                                               | 3           | ~              |
| Practice 14            | 38%                           | 13%                         | 11%                          | 119                           | 67%                 | 120                                                                      | 68%        | 38              | 53%          | 14%            | 80%            | 89%             | 49%           | 0%                                                                            | 10              | ~                                                                                       | 10              | 76%                                                                             | 10          | 55%            |
| Practice 15            | 22%                           | 8%                          | 12%                          | 127                           | 86%                 | 126                                                                      | 87%        | 17              | 19%          | 4%             | 84%            | 87%             | 43%           | 0%                                                                            | 3               | ~                                                                                       | 3               | ~                                                                               | 3           | ~              |
| Practice 16            | 28%                           | 23%                         | 6%                           | 77                            | 85%                 | 75                                                                       | 82%        | 13              | 29%          | 3%             | 53%            | 37%             | 63%           | 0%                                                                            | 11              | 65%                                                                                     | 11              | 58%                                                                             | 9           | ~              |
| Practice 17            | 12%                           | 3%                          | 9%                           | 81                            | 83%                 | 82                                                                       | 77%        | 19              | 38%          | 21%            | 88%            | 82%             | 51%           | 0%                                                                            | 2               | ~                                                                                       | 2               | ~                                                                               | 1           | ~              |
| Practice 18            | 9%                            | 15%                         | 8%                           | 166                           | 74%                 | 157                                                                      | 85%        | 24              | 15%          | 5%             | 72%            | 71%             | 36%           | 10%                                                                           | 17              | 86%                                                                                     | 17              | 53%                                                                             | 17          | 63%            |
| Practice 19            | 29%                           | 4%                          | 9%                           | 263                           | 76%                 | 262                                                                      | 76%        | 58              | 37%          | 27%            | 69%            | 86%             | 53%           | 3%                                                                            | 12              | ~                                                                                       | 12              | ~                                                                               | 12          | ~              |
| Practice 20            | 36%                           | 12%                         | 13%                          | 34                            | 72%                 | 35                                                                       | 73%        | 8               | ~            | ~              | ~              | ~               | ~             | ~                                                                             | 2               | ~                                                                                       | 2               | ~                                                                               | 2           | ~              |
| Practice 21            | 10%                           | 2%                          | 9%                           | 79                            | 88%                 | 80                                                                       | 81%        | 14              | 29%          | 9%             | 77%            | 89%             | 45%           | 0%                                                                            | 2               | ~                                                                                       | 2               | ~                                                                               | 2           | ~              |
| Practice 22            | 14%                           | 20%                         | 9%                           | 44                            | 66%                 | 43                                                                       | 72%        | 12              | 58%          | 19%            | 51%            | 90%             | 29%           | 3%                                                                            | 4               | ~                                                                                       | 4               | ~                                                                               | 4           | ~              |
| Practice 23            | 13%                           | 5%                          | 6%                           | 69                            | 86%                 | 68                                                                       | 81%        | 13              | 23%          | 3%             | 37%            | 97%             | 26%           | 0%                                                                            | 4               | ~                                                                                       | 4               | ~                                                                               | 4           | ~              |
| Practice 24            | 6%                            | 3%                          | 13%                          | 39                            | 76%                 | 38                                                                       | 78%        | 8               | ~            | ~              | ~              | ~               | ~             | ~                                                                             | 2               | ~                                                                                       | 2               | ~                                                                               | 2           | ~              |
| Practice 25            | 8%                            | 3%                          | 3%                           | 28                            | 84%                 | 27                                                                       | 87%        | 4               | ~            | ~              | ~              | ~               | ~             | ~                                                                             | 2               | ~                                                                                       | 2               | ~                                                                               | 2           | ~              |
| Practice 26            | 28%                           | 9%                          | 3%                           | 81                            | 71%                 | 81                                                                       | 71%        | 23              | 34%          | 12%            | 88%            | 61%             | 34%           | 0%                                                                            | 7               | ~                                                                                       | 7               | ~                                                                               | 7           | ~              |
| Practice 27            | 23%                           | 15%                         | 4%                           | 65                            | 69%                 | 64                                                                       | 65%        | 21              | 18%          | 5%             | 68%            | 76%             | 41%           | 1%                                                                            | 2               | ~                                                                                       | 2               | ~                                                                               | 2           | ~              |
| Practice 28            | 24%                           | 1%                          | 13%                          | 39                            | 85%                 | 37                                                                       | 76%        | 9               | ~            | ~              | ~              | ~               | ~             | ~                                                                             | 4               | ~                                                                                       | 4               | ~                                                                               | 4           | ~              |
| Practice 29            | 13%                           | 2%                          | 10%                          | 48                            | 94%                 | 48                                                                       | 94%        | 3               | ~            | ~              | ~              | ~               | ~             | ~                                                                             | 3               | ~                                                                                       | 3               | ~                                                                               | 3           | ~              |
| Practice 30            | 15%                           | 4%                          | 11%                          | 55                            | 86%                 | 54                                                                       | 79%        | 11              | 31%          | 15%            | 84%            | 89%             | 29%           | 3%                                                                            | 4               | ~                                                                                       | 4               | ~                                                                               | 4           | ~              |
| Practice 31            | 4%                            | 4%                          | 1%                           | 20                            | 94%                 | 20                                                                       | 83%        | 3               | ~            | ~              | ~              | ~               | ~             | ~                                                                             | 0               | ~                                                                                       | 0               | ~                                                                               | 0           | ~              |
| Gateshead Gateshead    |                               |                             |                              |                               |                     |                                                                          |            |                 |              |                |                |                 |               |                                                                               |                 |                                                                                         |                 |                                                                                 |             |                |
| Average                | 21%                           | 8%                          | 9%                           | 3,178                         | 77%                 | 3,120                                                                    | 78%        | 714             | 30%          | 10%            | 70%            | 70%             | 39%           | 6%                                                                            | 230             | 66%                                                                                     | 23067%          | 46%                                                                             | 225         | 55%            |
| National<br>Average    | 25%                           | 9%                          | 8%                           | 842,965                       | 75%                 | 830,593                                                                  | 74%        | 212,610         | 33%          | 11%            | 70%            | 73%             | 40%           | 4%                                                                            | 112,361         | 77%                                                                                     | 111,770         | 61%                                                                             | 111,123     | 69%            |