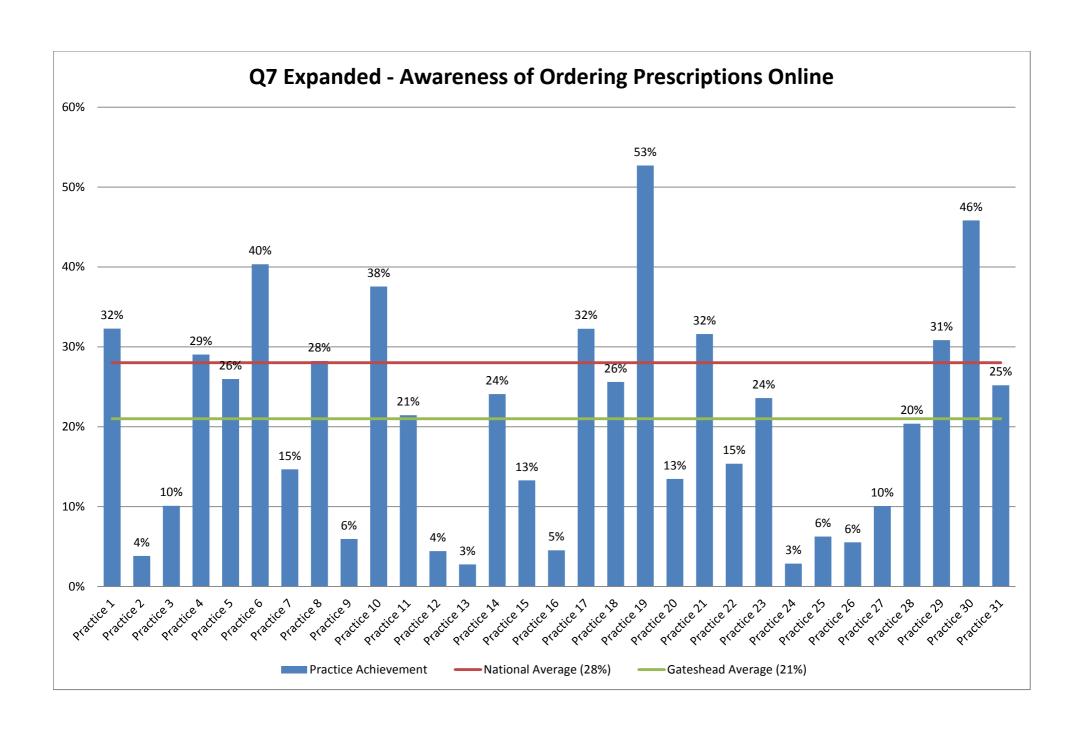

|                         | getting to<br>to some<br>GP surge<br>the pl | one at<br>ery on | Q6 - Awareness of online services offered by GP surgery |                               |                                           |                                    |                 |              |                 |                                  | e services<br>st 6 mon                    |                                    | rgery in        |                 | ncy of seeing<br>rred GP                                                          | Q12 - Able to get<br>an appointment<br>to see or speak<br>to someone |               | Q14 - How long until <u>actually</u> saw or spoke to<br>nurse |                   |                           |                    |                        |  |
|-------------------------|---------------------------------------------|------------------|---------------------------------------------------------|-------------------------------|-------------------------------------------|------------------------------------|-----------------|--------------|-----------------|----------------------------------|-------------------------------------------|------------------------------------|-----------------|-----------------|-----------------------------------------------------------------------------------|----------------------------------------------------------------------|---------------|---------------------------------------------------------------|-------------------|---------------------------|--------------------|------------------------|--|
|                         | Total Responses                             | % Easy (total)   | Total Responses                                         | % Booking appointments online | % Ordering repeat<br>prescriptions online | % Accessing medical records online | % None of these | % Don't know | Total Responses | % Booking appointments<br>online | % Ordering repeat<br>prescriptions online | % Accessing medical records online | % None of these | Total Responses | % See their preferred GP<br>always, almost always or a lot<br>of the time (total) | Total Responses                                                      | % Yes (total) | Total Responses                                               | % On the same day | % On the next working day | % A few days later | % A week or more later |  |
| Practice 1              | 115                                         | 86%              | 112                                                     | 37%                           | 32%                                       | 1%                                 | 3%              | 54%          | 105             | 5%                               | 6%                                        | 0%                                 | 91%             | 55              | 65%                                                                               | 114                                                                  | 93%           | 103                                                           | 41%               | 10%                       | 36%                | 9%                     |  |
| Practice 2              | 77                                          | 89%              | 75<br>110                                               | 2%<br>3%                      | 4%                                        | 0%                                 | 7%              | 89%          | 76              | 1%                               | 3%                                        | 0%                                 | 97%             | 35              | 93%<br>54%                                                                        | 72                                                                   | 90%           | 63<br>87                                                      | 55%               | 14%                       | 24%                | 5%                     |  |
| Practice 3              | 110<br>171                                  | 54%<br>79%       |                                                         | 19%                           | 10%<br>29%                                | 3%<br>1%                           | 20%<br>6%       | 70%<br>65%   | 110<br>166      | 1%<br>3%                         | 1%<br>8%                                  | 0%                                 | 98%<br>90%      | 45<br>79        | 64%                                                                               | 108<br>154                                                           | 81%<br>93%    | 143                                                           | 46%<br>13%        | 12%<br>12%                | 21%                | 16%                    |  |
| Practice 4              | 239                                         | 64%              | 166<br>236                                              | 35%                           | 26%                                       | *                                  | 13%             |              | 234             | 1%                               | 3%                                        |                                    | 97%             | 113             | 57%                                                                               | 219                                                                  |               | 171                                                           | 46%               |                           | 53%                | 22%<br>12%             |  |
| Practice 5 Practice 6   | 144                                         | 54%              | 144                                                     | 46%                           | 40%                                       | 3%                                 | 8%              | 48%<br>38%   | 145             | 9%                               | 9%                                        | 0%<br>1%                           | 90%             | 56              | 26%                                                                               | 140                                                                  | 80%<br>75%    | 104                                                           | 40%               | 12%<br>12%                | 27%<br>31%         | 9%                     |  |
| Practice 7              | 135                                         | 75%              | 128                                                     | 13%                           | 15%                                       | *                                  | 11%             | 68%          | 132             | 5%                               | 5%                                        | 0%                                 | 92%             | 59              | 55%                                                                               | 129                                                                  | 87%           | 110                                                           | 23%               | 18%                       | 32%                | 18%                    |  |
| Practice 8              | 250                                         | 62%              | 241                                                     | 22%                           | 28%                                       | 3%                                 | 10%             | 58%          | 246             | 2%                               | 5%                                        | 0%                                 | 95%             | 117             | 29%                                                                               | 244                                                                  | 80%           | 196                                                           | 37%               | 7%                        | 29%                | 22%                    |  |
| Practice 9              | 107                                         | 72%              | 103                                                     | 4%                            | 6%                                        | 0%                                 | 21%             | 71%          | 106             | 4%                               | 3%                                        | 0%                                 | 94%             | 51              | 62%                                                                               | 104                                                                  | 74%           | 75                                                            | 18%               | 3%                        | 41%                | 36%                    |  |
| Practice 10             | 175                                         | 74%              | 163                                                     | 46%                           | 38%                                       | 6%                                 | 6%              | 45%          | 175             | 12%                              | 11%                                       | 4%                                 | 85%             | 87              | 65%                                                                               | 173                                                                  | 93%           | 162                                                           | 35%               | 11%                       | 26%                | 22%                    |  |
| Practice 11             | 126                                         | 79%              | 122                                                     | 18%                           | 21%                                       | 0%                                 | 15%             | 60%          | 124             | 1%                               | 3%                                        | *                                  | 96%             | 39              | 57%                                                                               | 123                                                                  | 86%           | 106                                                           | 25%               | 7%                        | 37%                | 28%                    |  |
| Practice 12             | 67                                          | 91%              | 64                                                      | 5%                            | 4%                                        | 1%                                 | 16%             | 76%          | 66              | 2%                               | 5%                                        | 0%                                 | 95%             | 32              | 82%                                                                               | 65                                                                   | 87%           | 55                                                            | 34%               | 13%                       | 37%                | 12%                    |  |
| Practice 13             | 52                                          | 93%              | 51                                                      | 5%                            | 3%                                        | 1%                                 | 17%             | 77%          | 51              | 0%                               | 2%                                        | 0%                                 | 98%             | 24              | 92%                                                                               | 50                                                                   | 93%           | 46                                                            | 11%               | 19%                       | 58%                | 12%                    |  |
| Practice 14             | 121                                         | 53%              | 118                                                     | 30%                           | 24%                                       | 2%                                 | 7%              | 59%          | 118             | 2%                               | 5%                                        | 3%                                 | 91%             | 38              | 42%                                                                               | 120                                                                  | 79%           | 94                                                            | 43%               | 3%                        | 21%                | 31%                    |  |
| Practice 15             | 128                                         | 88%              | 124                                                     | 11%                           | 13%                                       | 1%<br>*                            | 7%              | 78%          | 126             | 2%                               | 2%                                        | 0%                                 | 98%             | 55              | 62%                                                                               | 122                                                                  | 88%           | 106                                                           | 30%               | 4%                        | 33%                | 31%                    |  |
| Practice 16             | 76<br>83                                    | 96%<br>77%       | 77<br>79                                                | 7%<br>26%                     | 5%<br>32%                                 |                                    | 20%             | 73%<br>61%   | 74              | 5%                               | 2%                                        | 0%                                 | 95%             | 55              | 65%                                                                               | 74<br>80                                                             | 87%           | 64<br>69                                                      | 16%               | 16%                       | 36%                | 29%                    |  |
| Practice 17 Practice 18 | 165                                         | 55%              | 165                                                     | 36%                           | 26%                                       | 3%<br>5%                           | 4%<br>12%       | 48%          | 81<br>165       | 8%<br>6%                         | 10%<br>7%                                 | 0%<br>0%                           | 89%<br>90%      | 39<br>78        | 68%<br>62%                                                                        | 162                                                                  | 87%           | 117                                                           | 45%<br>37%        | 18%<br>9%                 | 27%<br>29%         | 9%<br>18%              |  |
| Practice 19             | 267                                         | 62%              | 258                                                     | 64%                           | 53%                                       | 1%                                 | 3%              | 31%          | 263             | 15%                              | 19%                                       | 1%                                 | 77%             | 162             | 60%                                                                               | 257                                                                  | 73%<br>85%    | 214                                                           | 20%               | 13%                       | 30%                | 34%                    |  |
| Practice 20             | 35                                          | 68%              | 34                                                      | 16%                           | 13%                                       | 1%                                 | 8%              | 75%          | 35              | 2%                               | 4%                                        | 0%                                 | 96%             | 14              | 75%                                                                               | 34                                                                   | 84%           | 29                                                            | 12%               | 53%                       | 29%                | 4%                     |  |
| Practice 21             | 79                                          | 94%              | 75                                                      | 48%                           | 32%                                       | 6%                                 | 9%              | 39%          | 77              | 4%                               | 4%                                        | *                                  | 92%             | 34              | 70%                                                                               | 78                                                                   | 97%           | 70                                                            | 42%               | 15%                       | 27%                | 16%                    |  |
| Practice 22             | 44                                          | 78%              | 40                                                      | 12%                           | 15%                                       | 5%                                 | 7%              | 77%          | 43              | 1%                               | 1%                                        | 0%                                 | 99%             | 19              | 72%                                                                               | 44                                                                   | 87%           | 38                                                            | 18%               | 18%                       | 52%                | 3%                     |  |
| Practice 23             | 70                                          | 87%              | 68                                                      | 9%                            | 24%                                       | 1%                                 | 12%             | 63%          | 68              | 1%                               | 7%                                        | 0%                                 | 93%             | 28              | 69%                                                                               | 68                                                                   | 86%           | 54                                                            | 20%               | 21%                       | 49%                | 6%                     |  |
| Practice 24             | 39                                          | 93%              | 38                                                      | 7%                            | 3%                                        | 0%                                 | 11%             | 81%          | 38              | *                                | *                                         | *                                  | 100%            | 14              | 92%                                                                               | 39                                                                   | 90%           | 34                                                            | 39%               | 14%                       | 38%                | 6%                     |  |
| Practice 25             | 28                                          | 90%              | 27                                                      | 3%                            | 6%                                        | 2%                                 | 22%             | 69%          | 27              | 3%                               | 3%                                        | 0%                                 | 96%             | 7               | ~                                                                                 | 27                                                                   | 96%           | 25                                                            | 17%               | 38%                       | 37%                | 3%                     |  |
| Practice 26             | 83                                          | 96%              | 81                                                      | 11%                           | 6%                                        | 1%                                 | 14%             | 74%          | 80              | 3%                               | 5%                                        | 0%                                 | 93%             | 25              | 44%                                                                               | 80                                                                   | 81%           | 65                                                            | 30%               | 3%                        | 21%                | 41%                    |  |
| Practice 27             | 65                                          | 89%              | 65                                                      | 11%                           | 10%                                       | 4%                                 | 8%              | 80%          | 61              | 3%                               | 3%                                        | 0%                                 | 95%             | 39              | 51%                                                                               | 61                                                                   | 84%           | 52                                                            | 25%               | 1%                        | 38%                | 27%                    |  |
| Practice 28             | 40                                          | 96%              | 38                                                      | 19%                           | 20%                                       | 1%                                 | 5%              | 67%          | 38              | 10%                              | 5%                                        | 0%                                 | 88%             | 19              | 90%                                                                               | 39                                                                   | 95%           | 37                                                            | 26%               | 24%                       | 42%                | 4%                     |  |
| Practice 29             | 49                                          | 96%              | 48                                                      | 14%                           | 31%                                       | 2%                                 | 6%              | 64%          | 46              | 1%                               | 4%                                        | *                                  | 95%             | 29              | 94%                                                                               | 48                                                                   | 98%           | 47                                                            | 25%               | 20%                       | 38%                | 7%                     |  |
| Practice 30             | 54                                          | 94%              | 52                                                      | 47%                           | 46%                                       | 4%                                 | 4%              | 42%          | 53              | 6%                               | 10%                                       | 2%                                 | 85%             | 27              | 62%                                                                               | 54                                                                   | 95%           | 51                                                            | 67%               | 6%                        | 16%                | 8%                     |  |
| Practice 31             | 20                                          | 98%              | 20                                                      | 37%                           | 25%                                       | 0%                                 | 4%              | 57%          | 20              | 9%                               | 9%                                        | 0%                                 | 89%             | 2               | ~                                                                                 | 20                                                                   | 92%           | 18                                                            | 48%               | 23%                       | 25%                | 1%                     |  |
| Gateshead<br>Average    | 3,212                                       | 80%              | 3,122                                                   | 21%                           | 21%                                       | 2%                                 | 10%             | 63%          | 3,148           | 4%                               | 5%                                        | 0%                                 | 93%             | 1,475           | 65%                                                                               | 3,104                                                                | 87%           | 2,604                                                         | 32%               | 15%                       | 34%                | 16%                    |  |
| National<br>Average     | 854,501                                     | 71%              | 832,820                                                 | 27%                           | 28%                                       | 2%                                 | 10%             | 53%          | 834,118         | 6%                               | 10%                                       | *                                  | 86%             | 421,281         | 60%                                                                               | 830,142                                                              | 85%           | 694,830                                                       | 37%               | 11%                       | 30%                | 18%                    |  |