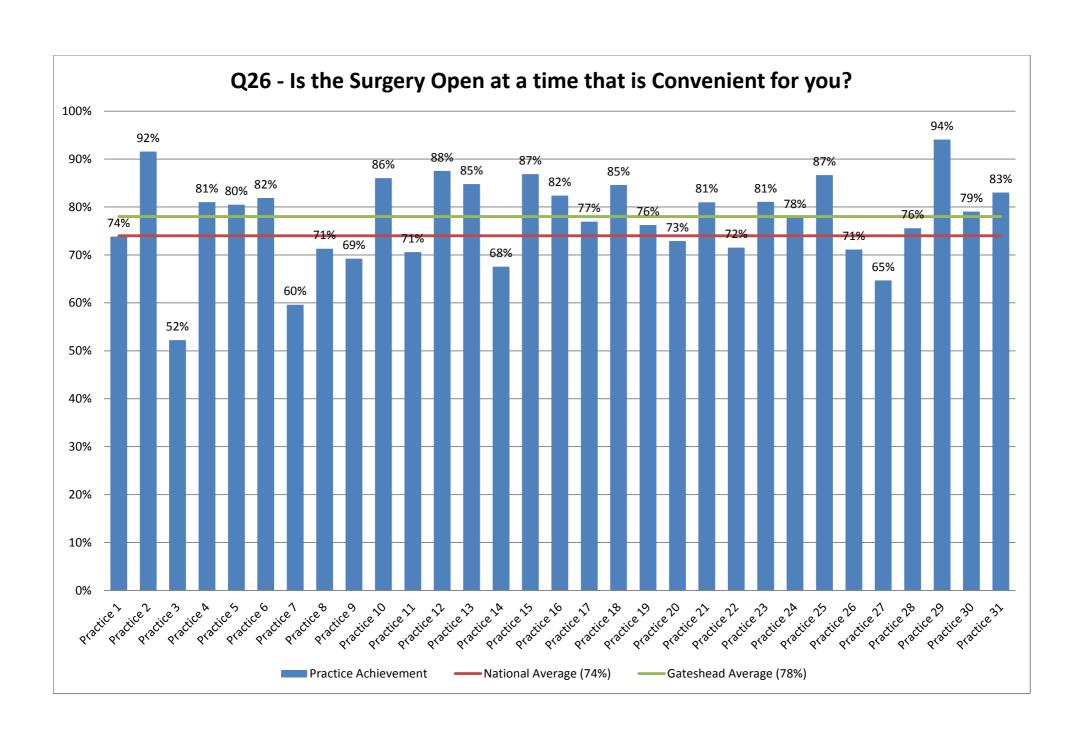

|                        | on of waiting t               | time at surger              | у                            | Q25 - Satis<br>with op<br>hou | ening               | Q26 - Is GP surgery<br>currently open at<br>times that are<br>convenient |            | Q27 - Ac        | lditional    |                | times tha      |                 | make it ea    | Q42 - Ease of<br>contacting the<br>out-of-hours GP<br>service by<br>telephone |                 | Q43 - Impression<br>of how quickly<br>care from out-of-<br>hours GP service<br>received |                 | Q45 - Overall<br>experience of<br>out-of-hours GP<br>services                   |             |                |
|------------------------|-------------------------------|-----------------------------|------------------------------|-------------------------------|---------------------|--------------------------------------------------------------------------|------------|-----------------|--------------|----------------|----------------|-----------------|---------------|-------------------------------------------------------------------------------|-----------------|-----------------------------------------------------------------------------------------|-----------------|---------------------------------------------------------------------------------|-------------|----------------|
|                        | % Have to wait a bit too long | % Have to wait far too long | % No opinion / doesn't apply | Total Responses               | % Satisfied (total) | Total Responses                                                          | % Yes      | Total Responses | % Before 8am | % At lunchtime | % After 6.30pm | % On a Saturday | % On a Sunday | % None of these                                                               | Total Responses | % Easy (total)                                                                          | Total Responses | % Time it took to receive care from the out-of-hours GP service was about right | Total Respo | % Good (total) |
| Practice 1             | 21%                           | 1%                          | 8%                           | 109                           | 74%                 | 112                                                                      | 74%        | 29              | 41%          | 0%             | 84%            | 54%             | 63%           | 0%                                                                            | 5               | ~                                                                                       | 5               | ~                                                                               | 5           | ~              |
| Practice 2             | 16%                           | 0%                          | 9%                           | 76                            | 87%                 | 73                                                                       | 92%        | 6               | ~            | ~              | ~              | ~               | ~             | ~                                                                             | 3               | ~                                                                                       | 3               | ~                                                                               | 3           | ~              |
| Practice 3             | 24%                           | 19%                         | 11%                          | 110                           | 46%                 | 109                                                                      | 52%        | 51              | 19%          | 13%            | 81%            | 55%             | 16%           | 3%                                                                            | 18              | 74%                                                                                     | 18              | 21%                                                                             | 18          | 61%            |
| Practice 4             | 30%                           | 4%                          | 4%                           | 170                           | 78%                 | 159                                                                      | 81%        | 29              | 15%          | 34%            | 47%            | 89%             | 60%           | 0%                                                                            | 8               | ~                                                                                       | 8               | ~                                                                               | 8           | ~              |
| Practice 5             | 12%                           | 4%                          | 22%                          | 232                           | 76%                 | 221                                                                      | 80%        | 43              | 32%          | 3%             | 59%            | 45%             | 25%           | 29%                                                                           | 19              | ~                                                                                       | 19              | ~                                                                               | 19          | ~              |
| Practice 6             | 29%                           | 12%                         | 11%                          | 146                           | 71%                 | 143                                                                      | 82%        | 26              | 14%          | 0%             | 56%            | 29%             | 15%           | 34%                                                                           | 16              | 39%                                                                                     | 17              | 28%                                                                             | 16          | 18%            |
| Practice 7             | 36%                           | 13%                         | 12%                          | 133                           | 60%                 | 132                                                                      | 60%        | 53              | 46%          | 13%            | 85%            | 80%             | 38%           | 3%                                                                            | 9               | ~                                                                                       | 9 22            | ~                                                                               | 9<br>22     | ~              |
| Practice 8             | 35%                           | 15%                         | 6%                           | 248                           | 70%                 | 247                                                                      | 71%        | 71              | 33%          | 8%             | 71%            | 72%             | 34%           | 2%                                                                            | 22              |                                                                                         |                 |                                                                                 |             |                |
| Practice 9 Practice 10 | 21%<br>16%                    | 13%<br>1%                   | 6%<br>7%                     | 106<br>172                    | 64%<br>89%          | 104<br>160                                                               | 69%<br>86% | 32<br>22        | 18%<br>30%   | 7%<br>9%       | 65%<br>76%     | 49%<br>46%      | 27%<br>25%    | 17%<br>21%                                                                    | 10<br>12        | 65%                                                                                     | 10<br>12        | 40%                                                                             | 10<br>12    | 76%            |
| Practice 10            | 32%                           | 17%                         | 6%                           | 127                           | 73%                 | 126                                                                      | 71%        | 36              | 36%          | 0%             | 55%            | 69%             | 50%           | 3%                                                                            | 6               | ~                                                                                       | 6               | ~                                                                               | 5           | ~              |
| Practice 12            | 18%                           | 11%                         | 1%                           | 65                            | 85%                 | 64                                                                       | 88%        | 8               | ~            | ~              | ~              | ~               | ~             | > 7/0<br>~                                                                    | 8               | ~                                                                                       | 8               | ~                                                                               | 7           | ~              |
| Practice 13            | 30%                           | 5%                          | 14%                          | 52                            | 83%                 | 51                                                                       | 85%        | 8               | ~            | ~              | ~              | ~               | ~             | ~                                                                             | 4               | ~                                                                                       | 4               | ~                                                                               | 3           | ~              |
| Practice 14            | 38%                           | 13%                         | 11%                          | 119                           | 67%                 | 120                                                                      | 68%        | 38              | 53%          | 14%            | 80%            | 89%             | 49%           | 0%                                                                            | 10              | ~                                                                                       | 10              | 76%                                                                             | 10          | 55%            |
| Practice 15            | 22%                           | 8%                          | 12%                          | 127                           | 86%                 | 126                                                                      | 87%        | 17              | 19%          | 4%             | 84%            | 87%             | 43%           | 0%                                                                            | 3               | ~                                                                                       | 3               | ~                                                                               | 3           | ~              |
| Practice 16            | 28%                           | 23%                         | 6%                           | 77                            | 85%                 | 75                                                                       | 82%        | 13              | 29%          | 3%             | 53%            | 37%             | 63%           | 0%                                                                            | 11              | 65%                                                                                     | 11              | 58%                                                                             | 9           | ~              |
| Practice 17            | 12%                           | 3%                          | 9%                           | 81                            | 83%                 | 82                                                                       | 77%        | 19              | 38%          | 21%            | 88%            | 82%             | 51%           | 0%                                                                            | 2               | ~                                                                                       | 2               | ~                                                                               | 1           | ~              |
| Practice 18            | 9%                            | 15%                         | 8%                           | 166                           | 74%                 | 157                                                                      | 85%        | 24              | 15%          | 5%             | 72%            | 71%             | 36%           | 10%                                                                           | 17              | 86%                                                                                     | 17              | 53%                                                                             | 17          | 63%            |
| Practice 19            | 29%                           | 4%                          | 9%                           | 263                           | 76%                 | 262                                                                      | 76%        | 58              | 37%          | 27%            | 69%            | 86%             | 53%           | 3%                                                                            | 12              | ~                                                                                       | 12              | ~                                                                               | 12          | ~              |
| Practice 20            | 36%                           | 12%                         | 13%                          | 34                            | 72%                 | 35                                                                       | 73%        | 8               | ~            | ~              | ~              | ~               | ~             | ~                                                                             | 2               | ~                                                                                       | 2               | ~                                                                               | 2           | ~              |
| Practice 21            | 10%                           | 2%                          | 9%                           | 79                            | 88%                 | 80                                                                       | 81%        | 14              | 29%          | 9%             | 77%            | 89%             | 45%           | 0%                                                                            | 2               | ~                                                                                       | 2               | ~                                                                               | 2           | ~              |
| Practice 22            | 14%                           | 20%                         | 9%                           | 44                            | 66%                 | 43                                                                       | 72%        | 12              | 58%          | 19%            | 51%            | 90%             | 29%           | 3%                                                                            | 4               | ~                                                                                       | 4               | ~                                                                               | 4           | ~              |
| Practice 23            | 13%                           | 5%                          | 6%                           | 69                            | 86%                 | 68                                                                       | 81%        | 13              | 23%          | 3%             | 37%            | 97%             | 26%           | 0%                                                                            | 4               | ~                                                                                       | 4               | ~                                                                               | 4           | ~              |
| Practice 24            | 6%                            | 3%                          | 13%                          | 39                            | 76%                 | 38                                                                       | 78%        | 8               | ~            | ~              | ~              | ~               | ~             | ~                                                                             | 2               | ~                                                                                       | 2               | ~                                                                               | 2           | ~              |
| Practice 25            | 8%                            | 3%                          | 3%                           | 28                            | 84%                 | 27                                                                       | 87%        | 4               | ~            | ~              | ~              | ~               | ~             | ~                                                                             | 2               | ~                                                                                       | 2               | ~                                                                               | 2           | ~              |
| Practice 26            | 28%                           | 9%                          | 3%                           | 81                            | 71%                 | 81                                                                       | 71%        | 23              | 34%          | 12%            | 88%            | 61%             | 34%           | 0%                                                                            | 7               | ~                                                                                       | 7               | ~                                                                               | 7           | ~              |
| Practice 27            | 23%                           | 15%                         | 4%                           | 65                            | 69%                 | 64                                                                       | 65%        | 21              | 18%          | 5%             | 68%            | 76%             | 41%           | 1%                                                                            | 2               | ~                                                                                       | 2               | ~                                                                               | 2           | ~              |
| Practice 28            | 24%                           | 1%                          | 13%                          | 39                            | 85%                 | 37                                                                       | 76%        | 9               | ~            | ~              | ~              | ~               | ~             | ~                                                                             | 4               | ~                                                                                       | 4               | ~                                                                               | 4           | ~              |
| Practice 29            | 13%                           | 2%                          | 10%                          | 48                            | 94%                 | 48                                                                       | 94%        | 3               | ~            | ~              | ~              | ~               | ~             | ~                                                                             | 3               | ~                                                                                       | 3               | ~                                                                               | 3           | ~              |
| Practice 30            | 15%                           | 4%                          | 11%                          | 55                            | 86%                 | 54                                                                       | 79%        | 11              | 31%          | 15%            | 84%            | 89%             | 29%           | 3%                                                                            | 4               | ~                                                                                       | 4               | ~                                                                               | 4           | ~              |
| Practice 31            | 4%                            | 4%                          | 1%                           | 20                            | 94%                 | 20                                                                       | 83%        | 3               | ~            | ~              | ~              | ~               | ~             | ~                                                                             | 0               | ~                                                                                       | 0               | ~                                                                               | 0           | ~              |
| Gateshead Gateshead    |                               |                             |                              |                               |                     |                                                                          |            |                 |              |                |                |                 |               |                                                                               |                 |                                                                                         |                 |                                                                                 |             |                |
| Average                | 21%                           | 8%                          | 9%                           | 3,178                         | 77%                 | 3,120                                                                    | 78%        | 714             | 30%          | 10%            | 70%            | 70%             | 39%           | 6%                                                                            | 230             | 66%                                                                                     | 23067%          | 46%                                                                             | 225         | 55%            |
| National<br>Average    | 25%                           | 9%                          | 8%                           | 842,965                       | 75%                 | 830,593                                                                  | 74%        | 212,610         | 33%          | 11%            | 70%            | 73%             | 40%           | 4%                                                                            | 112,361         | 77%                                                                                     | 111,770         | 61%                                                                             | 111,123     | 69%            |